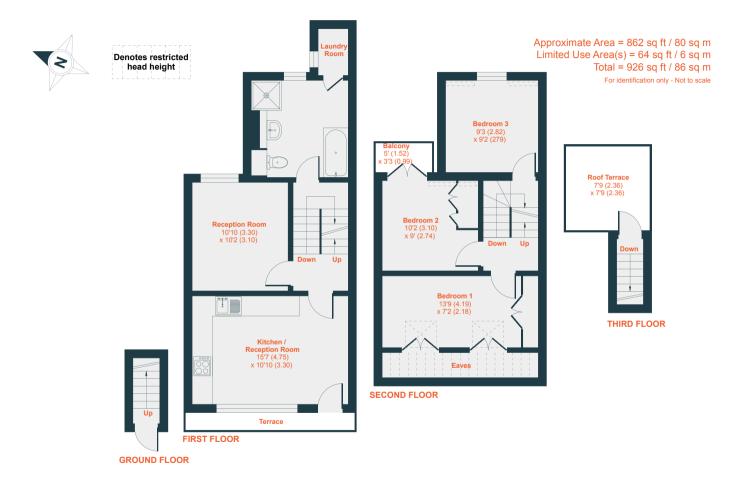

The first floor comprises a beautifully appointed, fully integrated kitchen/ diner with front balcony and a reception room directly next door. On the split level you will find a sizable, stylish family bathroom with underfloor heating, separate shower, roll-top bath, double basin vanity unit and a laundry room. There are three, well arranged bedrooms on the second floor, one with a balcony facing the rear. The top floor provides access to a peaceful private roof terrace accessed from the landing on the same level.