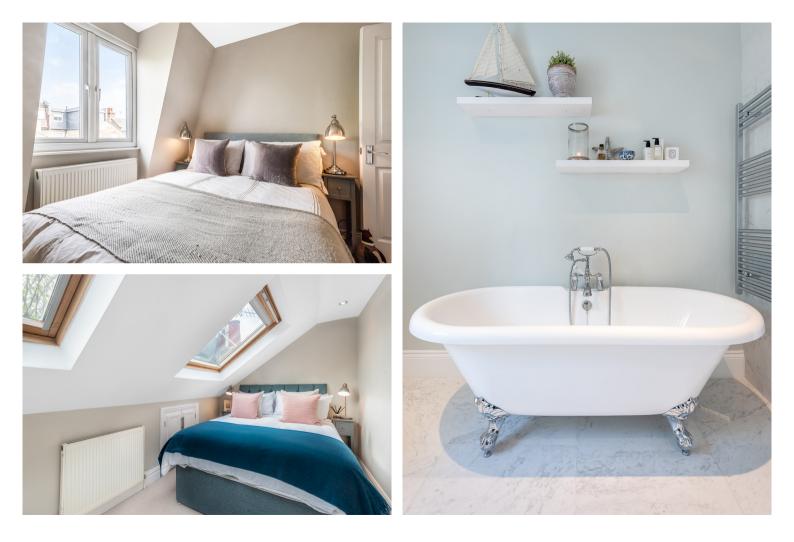

The first floor comprises a beautifully appointed, fully integrated kitchen/ diner with front balcony and a reception room directly next door. On the split level you will find a sizable, stylish family bathroom with underfloor heating, separate shower, roll-top bath, double basin vanity unit and a laundry room. There are three, well arranged bedrooms on the second floor, one with a balcony facing the rear. The top floor provides access to a peaceful private roof terrace accessed from the landing on the same level.