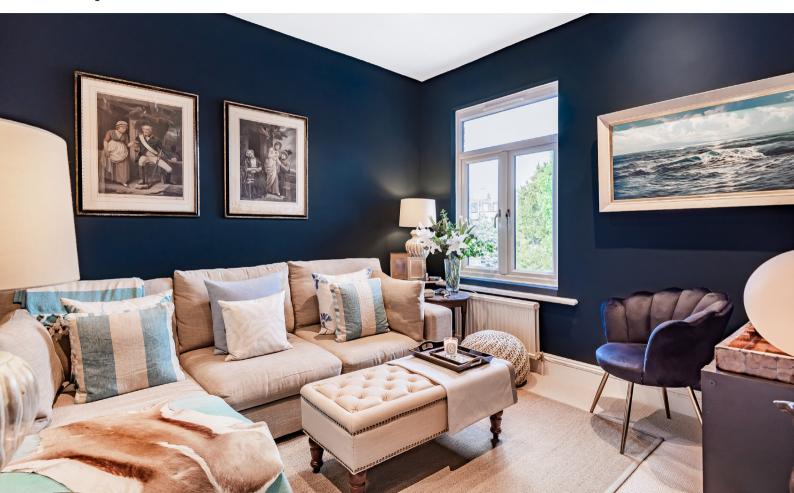

The first floor comprises a beautifully appointed, fully integrated kitchen/ diner with front balcony and a reception room directly next door. On the split level you will find a sizable, stylish family bathroom with underfloor heating, separate shower, roll-top bath, double basin vanity unit and a laundry room. There are three, well arranged bedrooms on the second floor, one with a balcony facing the rear. The top floor provides access to a peaceful private roof terrace accessed from the landing on the same level.