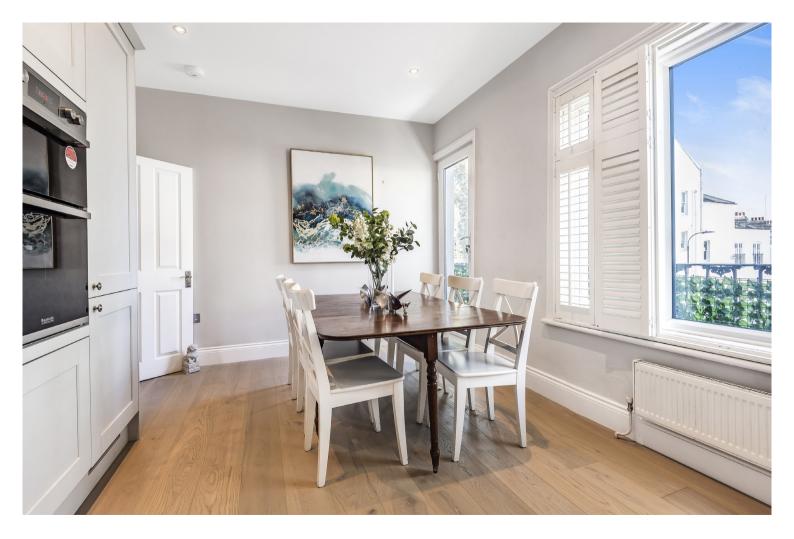

The first floor comprises a beautifully appointed, fully integrated kitchen/ diner with front balcony and a reception room directly next door. On the split level you will find a sizable, stylish family bathroom with underfloor heating, separate shower, roll-top bath, double basin vanity unit and a laundry room. There are three, well arranged bedrooms on the second floor, one with a balcony facing the rear. The top floor provides access to a peaceful private roof terrace accessed from the landing on the same level.