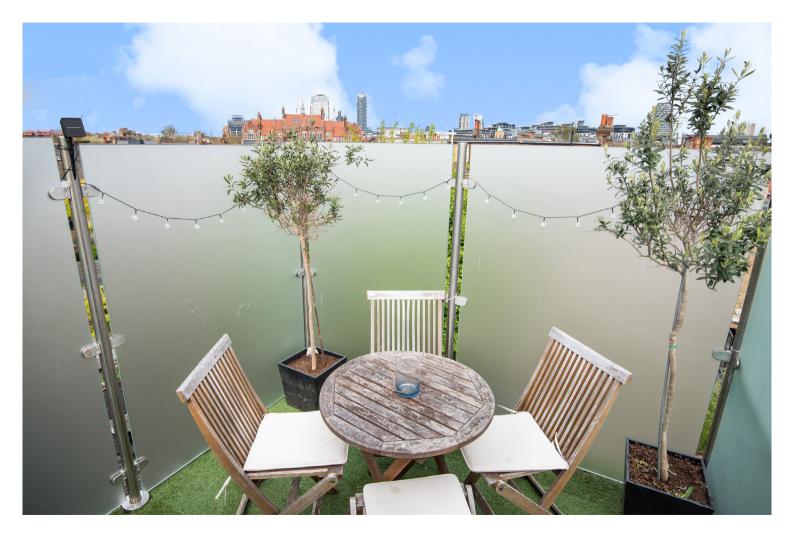

The first floor comprises a beautifully appointed, fully integrated kitchen/ diner with front balcony and a reception room directly next door. On the split level you will find a sizable, stylish family bathroom with underfloor heating, separate shower, roll-top bath, double basin vanity unit and a laundry room. There are three, well arranged bedrooms on the second floor, one with a balcony facing the rear. The top floor provides access to a peaceful private roof terrace accessed from the landing on the same level.