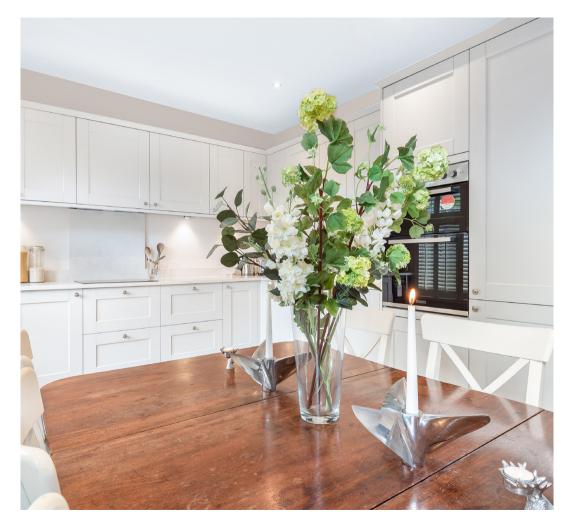

The first floor comprises a beautifully appointed, fully integrated kitchen/ diner with front balcony and a reception room directly next door. On the split level you will find a sizable, stylish family bathroom with underfloor heating, separate shower, roll-top bath, double basin vanity unit and a laundry room. There are three, well arranged bedrooms on the second floor, one with a balcony facing the rear. The top floor provides access to a peaceful private roof terrace accessed from the landing on the same level.