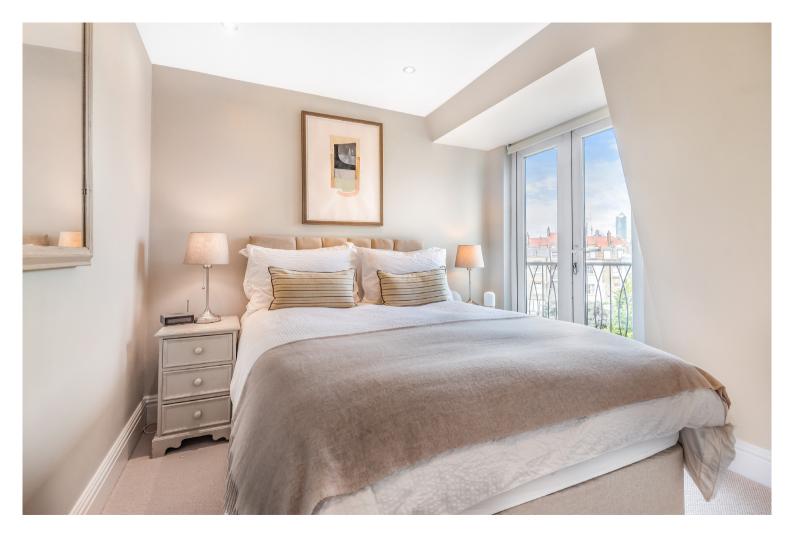

The first floor comprises a beautifully appointed, fully integrated kitchen/ diner with front balcony and a reception room directly next door. On the split level you will find a sizable, stylish family bathroom with underfloor heating, separate shower, roll-top bath, double basin vanity unit and a laundry room. There are three, well arranged bedrooms on the second floor, one with a balcony facing the rear. The top floor provides access to a peaceful private roof terrace accessed from the landing on the same level.