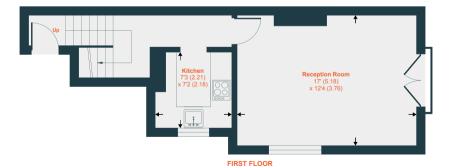

A bright and spacious top floor, two bedroom split-level flat presented in excellent condition with a gorgeous, sizable roof terrace.

The first floor comprises a generous reception/dining room with a Juliette balcony overlooking the rooftops and gardens to the rear of the building and a stylish, well-equipped kitchen directly next door. On the second floor you will find two large double bedrooms, both with built-in wardrobes, a modern family bathroom and a private roof terrace providing a peaceful haven to enjoy. The property further benefits from ample storage throughout.

Approximate Area = 745 sq ft / 69 sq m Limited Use Area(s) = 67 sq ft / 6 sq m Total = 812 sq ft / 75 sq m

For identification only - Not to scale

SECOND FLOOR

This recyclable brochure has been produced in good faith to give a general guide. We have not undertaken a structural survey, nor have we tested the services or appliances. All measurements are approximate and the lease details where applicable must be confirmed by the solicitor. Brochure prepared by Colourbrush.