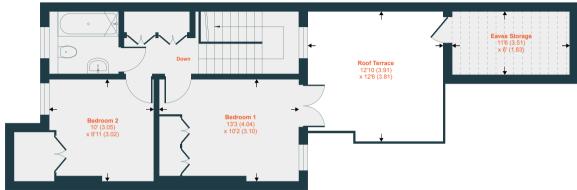

A bright and spacious top floor, two bedroom split-level flat presented in excellent condition with a gorgeous, sizable roof terrace.

The first floor comprises a generous reception/dining room with a Juliette balcony overlooking the rooftops and gardens to the rear of the building and a stylish, well-equipped kitchen directly next door. On the second floor you will find two large double bedrooms, both with built-in wardrobes, a modern family bathroom and a private roof terrace providing a peaceful haven to enjoy. The property further benefits from ample storage throughout.

Approximate Area = 745 sq ft / 69 sq m Limited Use Area(s) = 67 sq ft / 6 sq m Total = 812 sq ft / 75 sq m

For identification only - Not to scale

SECOND FLOOR

This recyclable brochure has been produced in good faith to give a general guide. We have not undertaken a structural survey, nor have we tested the services or appliances. All measurements are approximate and the lease details where applicable must be confirmed by the solicitor. Brochure prepared by Colourbrush.