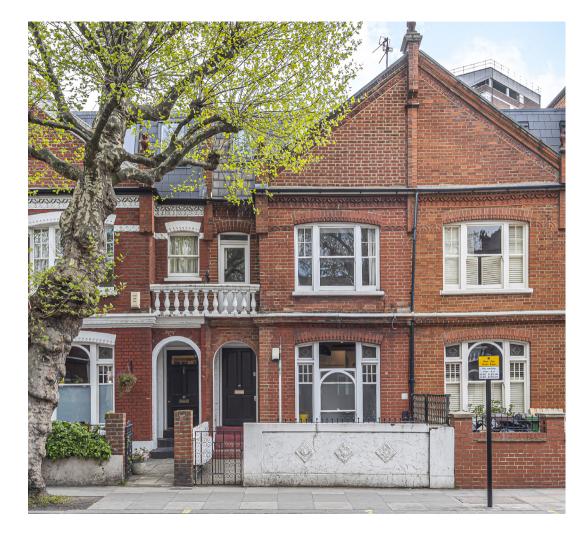

Conveniently located just a short walk to both Parsons Green and Fulham Broadway tube stations, Imperial Wharf overground station and Chelsea Harbour pier. The property is close to numerous local bars, restaurants and cafés on the Wandsworth Bridge Road and also to those on the Kings Road and Fulham Road. The Green open spaces of Eel Brook Common and South Park are also very nearby.