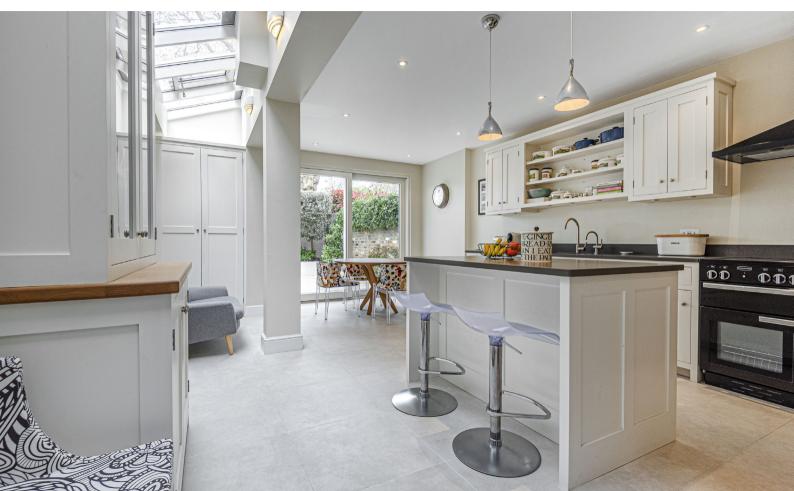

Fully extended to the side on the ground floor, this stunning home offers generous living space with a double length reception to the front, a gorgeous classic style kitchen with breakfast bar, high spec fittings and ample space for dining. The lovely, low maintenance garden is accessed via sliding doors from the kitchen/diner providing a fluid link between the outside and in. There is also a guest WC on the ground floor.