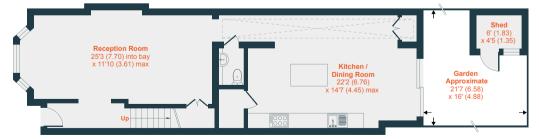

Fully extended to the side on the ground floor, this stunning home offers generous living space with a double length reception to the front, a gorgeous classic style kitchen with breakfast bar, high spec fittings and ample space for dining. The lovely, low maintenance garden is accessed via sliding doors from the kitchen/diner providing a fluid link between the outside and in. There is also a guest WC on the ground floor.

Approximate Area = 1626 sq ft / 151 sq mLimited Use Area(s) = 58 sq ft / 5.4 sq mOutbuilding = 27 sq ft / 3 sq mTotal = 1711 sq ft / 159 sq m

For identification only - Not to scale

Denotes restricted head height

## FIRST FLOOR

**GROUND FLOOR** 

This recyclable brochure has been produced in good faith to give a general guide. We have not undertaken a structural survey, nor have we tested the services or appliances. All measurements are approximate and the lease details where applicable must be confirmed by the solicitor. Brochure prepared by Colourbrush.