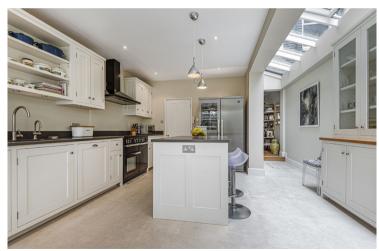

Fully extended to the side on the ground floor, this stunning home offers generous living space with a double length reception to the front, a gorgeous classic style kitchen with breakfast bar, high spec fittings and ample space for dining. The lovely, low maintenance garden is accessed via sliding doors from the kitchen/diner providing a fluid link between the outside and in. There is also a guest WC on the ground floor.