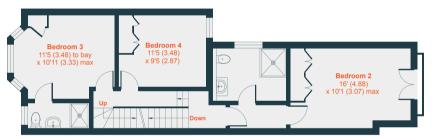

On the first floor you will find three good sized double bedrooms, all with built-in wardrobes and two stylish bathrooms (both en-suite).

The top floor comprises a further double bedroom with built-in wardrobes, en-suite bathroom and on the same level accessed from the landing, a huge roof terrace with un-obstructed views over South Park.

Approximate Area = 1626 sq ft / 151 sq mLimited Use Area(s) = 58 sq ft / 5.4 sq mOutbuilding = 27 sq ft / 3 sq mTotal = 1711 sq ft / 159 sq m

For identification only - Not to scale

Denotes restricted head height

SECOND FLOOR