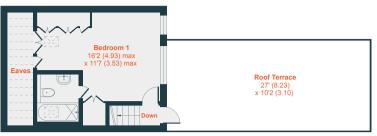

On the first floor you will find three good sized double bedrooms, all with built-in wardrobes and two stylish bathrooms (both en-suite).

The top floor comprises a further double bedroom with built-in wardrobes, en-suite bathroom and on the same level accessed from the landing, a huge roof terrace with un-obstructed views over South Park.

With precedent on the street for extending on the upper floor (pod) onto part of the roof terrace and also for excavating and extending into the basement, there is potential to add considerable space to this already sizable house, subject to the usual permissions.

Approximate Area = 1626 sq ft / 151 sq mLimited Use Area(s) = 58 sq ft / 5.4 sq mOutbuilding = 27 sq ft / 3 sq mTotal = 1711 sq ft / 159 sq m

For identification only - Not to scale

Denotes restricted head height

## FIRST FLOOR

**GROUND FLOOR** 

This recyclable brochure has been produced in good faith to give a general guide. We have not undertaken a structural survey, nor have we tested the services or appliances. All measurements are approximate and the lease details where applicable must be confirmed by the solicitor. Brochure prepared by Colourbrush.