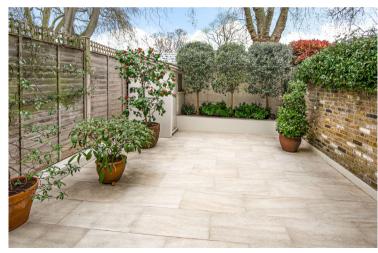

Fully extended to the side on the ground floor, this stunning home offers generous living space with a double length reception to the front, a gorgeous classic style kitchen with breakfast bar, high spec fittings and ample space for dining. The lovely, low maintenance garden is accessed via sliding doors from the kitchen/diner providing a fluid link between the outside and in. There is also a guest WC on the ground floor.