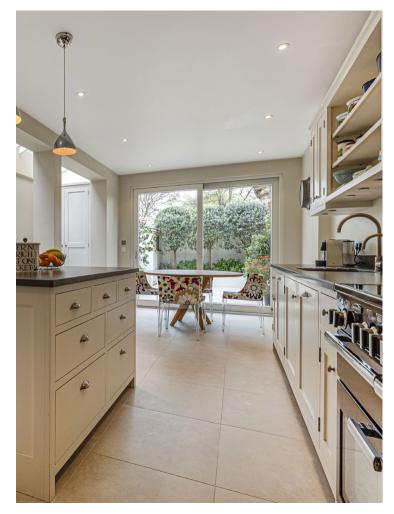

Fully extended to the side on the ground floor, this stunning home offers generous living space with a double length reception to the front, a gorgeous classic style kitchen with breakfast bar, high spec fittings and ample space for dining. The lovely, low maintenance garden is accessed via sliding doors from the kitchen/diner providing a fluid link between the outside and in. There is also a guest WC on the ground floor.