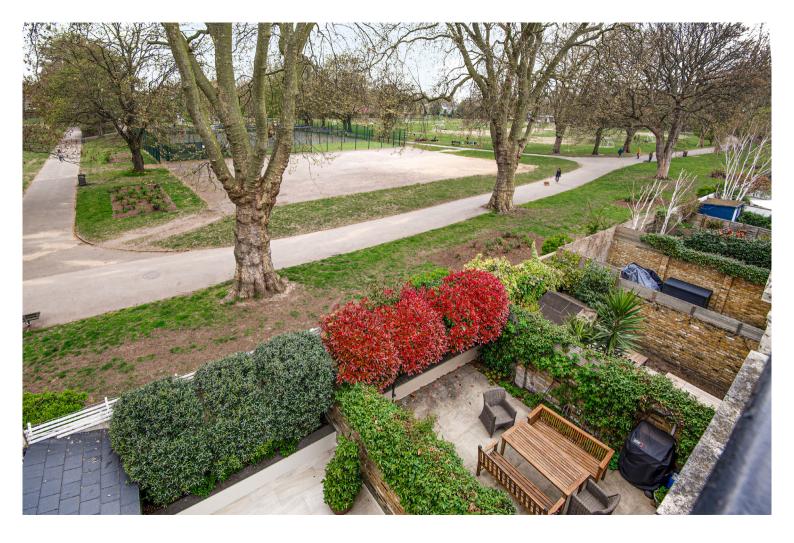

One of the most exclusive roads in Fulham, these houses are particularly sought-after for their large terraces with panoramic views overlooking South Park. A rare find in the marketplace, this house is presented in excellent condition.

On the first floor you will find three good sized double bedrooms, all with built-in wardrobes and two stylish bathrooms (both en-suite).

The top floor comprises a further double bedroom with built-in wardrobes, en-suite bathroom and on the same level accessed from the landing, a huge roof terrace with un-obstructed views over South Park.

Only a few doors away from South Park's entrance, this house offers an incredible lifestyle next to the peace and beauty of the park with the benefit of the many local amenities of Wandsworth Bridge Road. Parsons Green and Imperial Wharf stations are within easy reach with numerous bus routes also available.