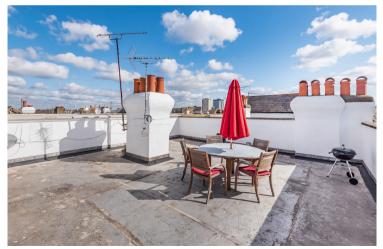

# St. Olafs Road SW6 Fulham, 2 Beds 1 Bath

A beautifully presented, lateral two bedroom garden flat located in the desirable 'Munster Village'.

This gorgeous and bright ground floor property comprises two generous double bedrooms
- both with built-in wardrobes and shelving, stylish bathroom, a sleek well-equipped kitchen with breakfast bar, spacious reception room with French doors leading to the unusually large pretty garden providing ideal space for entertaining and al fresco dining. Further benefits include built-in storage in the reception room, a communal roof terrace and potential to extend into the garden to increase the living space.