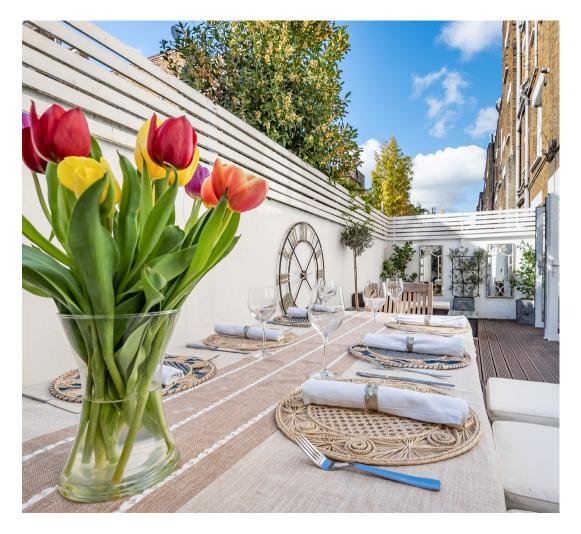

# St. Olafs Road SW6 Fulham, 2 Beds 1 Bath

A beautifully presented, lateral two bedroom garden flat located in the desirable 'Munster Village'.

This gorgeous and bright ground floor property comprises two generous double bedrooms
- both with built-in wardrobes and shelving, stylish bathroom, a sleek well-equipped kitchen with breakfast bar, spacious reception room with French doors leading to the unusually large pretty garden providing ideal space for entertaining and al fresco dining. Further benefits include built-in storage in the reception room, a communal roof terrace and potential to extend into the garden to increase the living space.