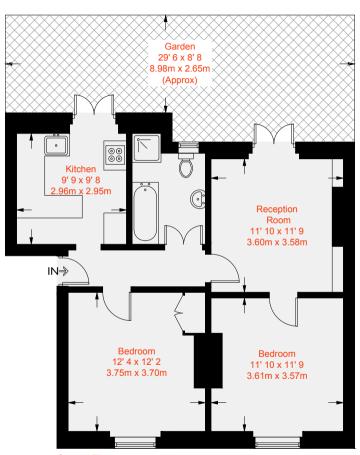

# St. Olafs Road SW6 Fulham, 2 Beds 1 Bath

A beautifully presented, lateral two bedroom garden flat located in the desirable 'Munster Village'.

This gorgeous and bright ground floor property comprises two generous double bedrooms
- both with built-in wardrobes and shelving, stylish bathroom, a sleek well-equipped kitchen with breakfast bar, spacious reception room with French doors leading to the unusually large pretty garden providing ideal space for entertaining and al fresco dining. Further benefits include built-in storage in the reception room, a communal roof terrace and potential to extend into the garden to increase the living space.

Ground Floor

This recyclable brochure has been produced in good faith to give a general guide. We have not undertaken a structural survey, nor have we tested the services or appliances. All measurements are approximate and the lease details where applicable must be confirmed by the solicitor. Brochure prepared by Colourbrush.