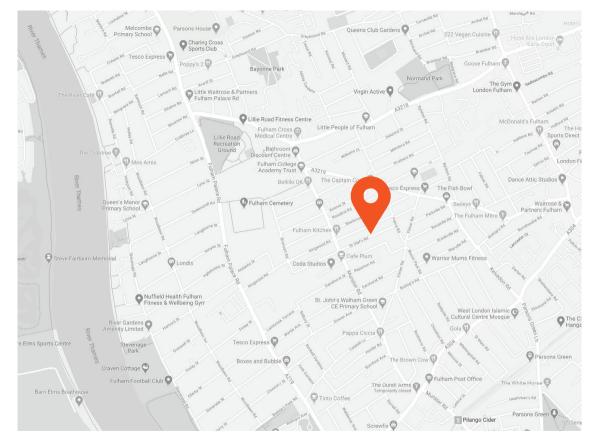

St Olaf's Street is located just off the Munster Road with its array of local shops, cafés and restaurants. Transport links are accessible via the Fulham Palace Road, Dawes Road, Lillie Road and the property is also within walking distance to Parsons Green tube station (District line).

## Transport Links

- Parsons Green (0.6 miles)
- Fulham Broadway (0.7 miles)
- Barons Court (1.1 miles)