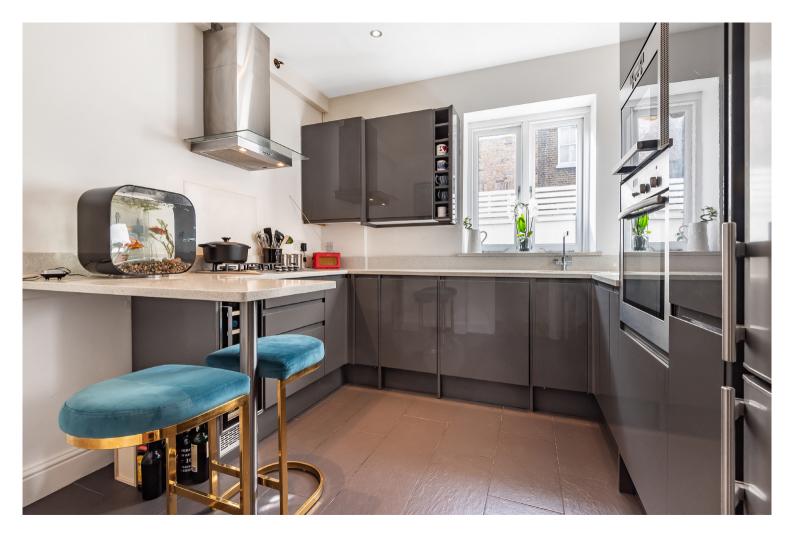

# St. Olafs Road SW6 Fulham, 2 Beds 1 Bath

A beautifully presented, lateral two bedroom garden flat located in the desirable 'Munster Village'.

This gorgeous and bright ground floor property comprises two generous double bedrooms
- both with built-in wardrobes and shelving, stylish bathroom, a sleek well-equipped kitchen with breakfast bar, spacious reception room with French doors leading to the unusually large pretty garden providing ideal space for entertaining and al fresco dining. Further benefits include built-in storage in the reception room, a communal roof terrace and potential to extend into the garden to increase the living space.