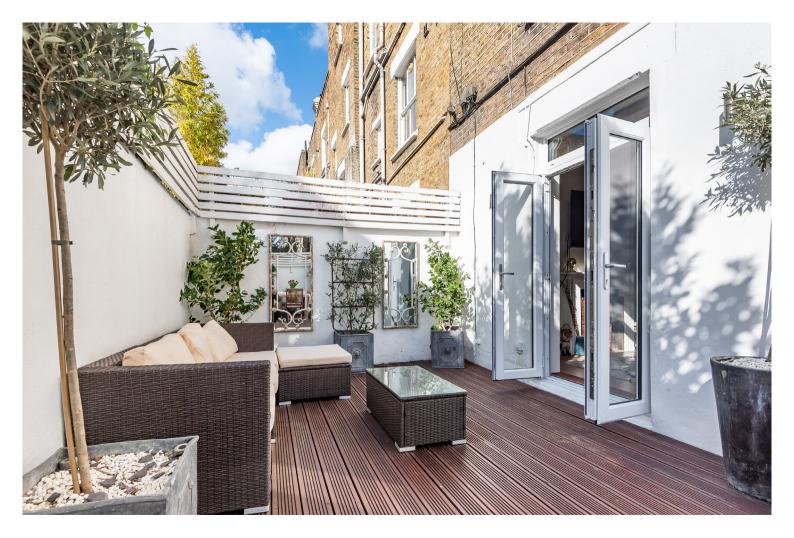

# St. Olafs Road SW6 Fulham, 2 Beds 1 Bath

A beautifully presented, lateral two bedroom garden flat located in the desirable 'Munster Village'.

This gorgeous and bright ground floor property comprises two generous double bedrooms
- both with built-in wardrobes and shelving, stylish bathroom, a sleek well-equipped kitchen with breakfast bar, spacious reception room with French doors leading to the unusually large pretty garden providing ideal space for entertaining and al fresco dining. Further benefits include built-in storage in the reception room, a communal roof terrace and potential to extend into the garden to increase the living space.