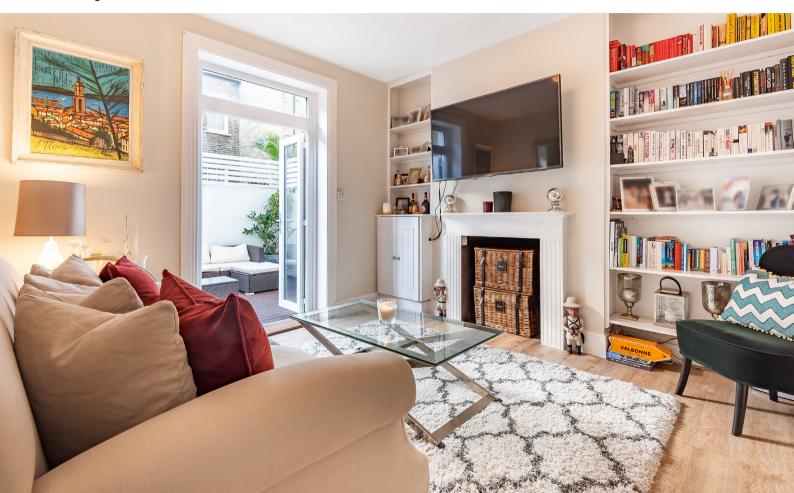

# St. Olafs Road SW6 Fulham, 2 Beds 1 Bath

A beautifully presented, lateral two bedroom garden flat located in the desirable 'Munster Village'.

This gorgeous and bright ground floor property comprises two generous double bedrooms
- both with built-in wardrobes and shelving, stylish bathroom, a sleek well-equipped kitchen with breakfast bar, spacious reception room with French doors leading to the unusually large pretty garden providing ideal space for entertaining and al fresco dining. Further benefits include built-in storage in the reception room, a communal roof terrace and potential to extend into the garden to increase the living space.