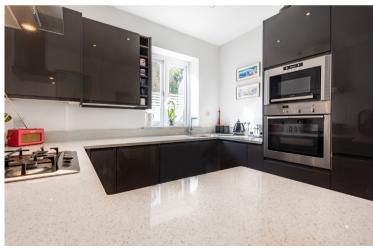

# St. Olafs Road SW6 Fulham, 2 Beds 1 Bath

A beautifully presented, lateral two bedroom garden flat located in the desirable 'Munster Village'.

This gorgeous and bright ground floor property comprises two generous double bedrooms
- both with built-in wardrobes and shelving, stylish bathroom, a sleek well-equipped kitchen with breakfast bar, spacious reception room with French doors leading to the unusually large pretty garden providing ideal space for entertaining and al fresco dining. Further benefits include built-in storage in the reception room, a communal roof terrace and potential to extend into the garden to increase the living space.