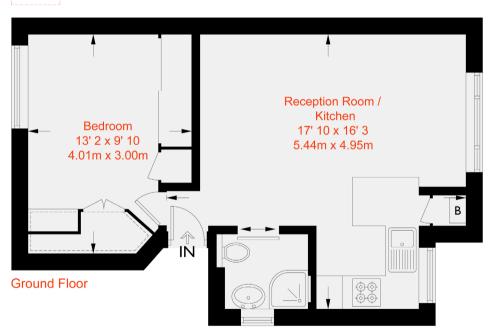

A beautifully presented, bright and airy one bedroom flat located on the desirable Rycroft Street.

This lovely property comprises a well arranged open plan reception room with a fully fitted stylish kitchen and ample space for dining, wooden flooring throughout the living space, double bedroom with a generous amount of fitted wardrobes and a stylish shower room.