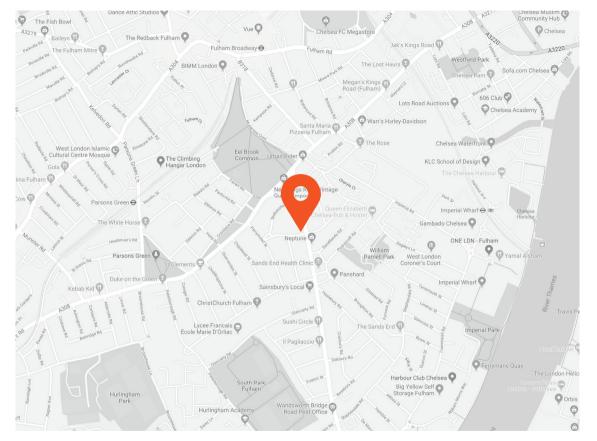

Conveniently located just a short walk to both Parsons Green and Fulham Broadway tube stations, Imperial Wharf overground station and Chelsea Harbour Pier. The property is close to numerous local bars, restaurants and cafés on the Wandsworth Bridge Road and a short walk to those on Fulham Road and the Kings Road.

## **Transport Links**

- Fulham Broadway (0.5 miles)
- Parsons Green (0.5 miles)
- Imperial Wharf (0.8 miles)

Aspire Fulham South <sup>+</sup>44 (0) 20 7736 6110 fulham@aspire.co.uk

Aspire Fulham Central +44 (0) 20 7381 7381 c.fulham@aspire.co.uk