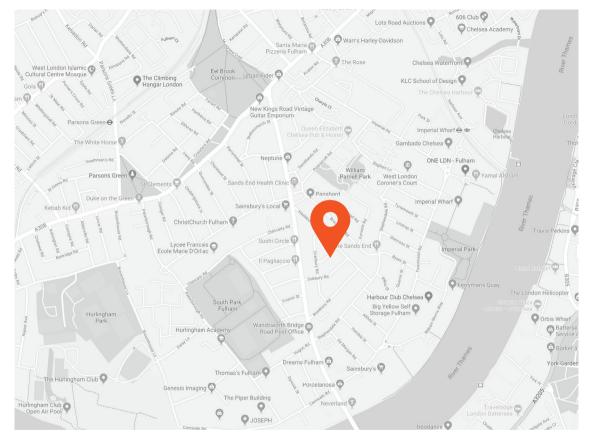

The property is only a short walk to Imperial Wharf station which provides regular London Overground and South Western Rail services in and out of London and is also close to both Parsons Green and Fulham Broadway tube stations. Snowbury Road benefits from the shops, bars and restaurants of Wandsworth Bridge Road and also the nearby green spaces of South Park.

## **Transport Links**

- Imperial Wharf (0.6 miles)
- Fulham Broadway (0.8 miles)
- Wandsworth Town (0.9 miles)