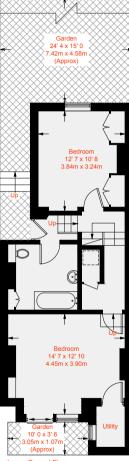

Lower Ground Floor 498 sq ft / 46.3 sq m (Including Reduced Headroom) Approximate Gross Internal Area = 751 sq ft / 69.8 sq m (Excluding Reduced Headroom) Reduced Headroom = 4 sq ft / 0.4 sq m Total = 755 sq ft / 70.2 sq m