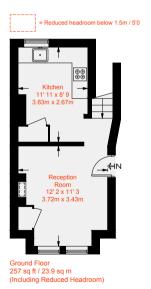

Lower Ground Floor 498 sq ft / 46.3 sq m (Including Reduced Headroom) Approximate Gross Internal Area = 751 sq ft / 69.8 sq m (Excluding Reduced Headroom) Reduced Headroom = 4 sq ft / 0.4 sq m Total = 755 sq ft / 70.2 sq m