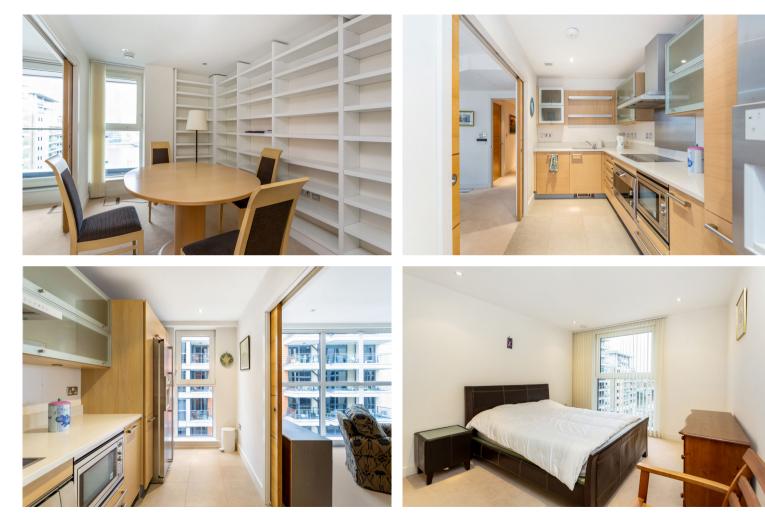

# Fountain House, The Boulevard SW6 Fulham, 2 Beds 2 Baths

A bright and spacious two bedroom, two bathroom sixth floor apartment with balcony and direct views of the river.

Presented in excellent condition. this well-proportioned lateral property comprises a generous reception room linked to a dining space that can be either open to this space or closed off, a fully fitted modern kitchen, balcony, two double bedrooms, one with en-suite bathroom and walk-in wardrobe, family bathroom and utility room. Further benefits include ample storage throughout, 24 hour concierge service, lift, on site residents gym and river views from the reception room, dining room, balcony and both bedrooms.