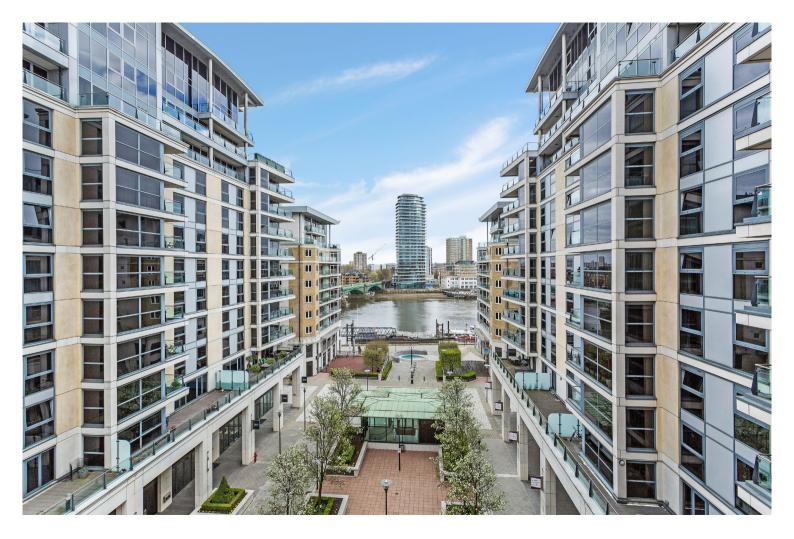

# Fountain House, The Boulevard SW6 Fulham, 2 Beds 2 Baths

A bright and spacious two bedroom, two bathroom sixth floor apartment with balcony and direct views of the river.

Presented in excellent condition. this well-proportioned lateral property comprises a generous reception room linked to a dining space that can be either open to this space or closed off, a fully fitted modern kitchen, balcony, two double bedrooms, one with en-suite bathroom and walk-in wardrobe, family bathroom and utility room. Further benefits include ample storage throughout, 24 hour concierge service, lift, on site residents gym and river views from the reception room, dining room, balcony and both bedrooms.

Being part of the Imperial Wharf development the property enjoys the many local amenities including restaurants, shops and cafés. The London Overground station at Imperial Wharf is very close by and gives access to the District Line at West Brompton and Clapham Junction for mainline trains running up to Waterloo and Victoria. This property provides quiet, riverside living with the benefit of fast and good transport links to Central London and the City.