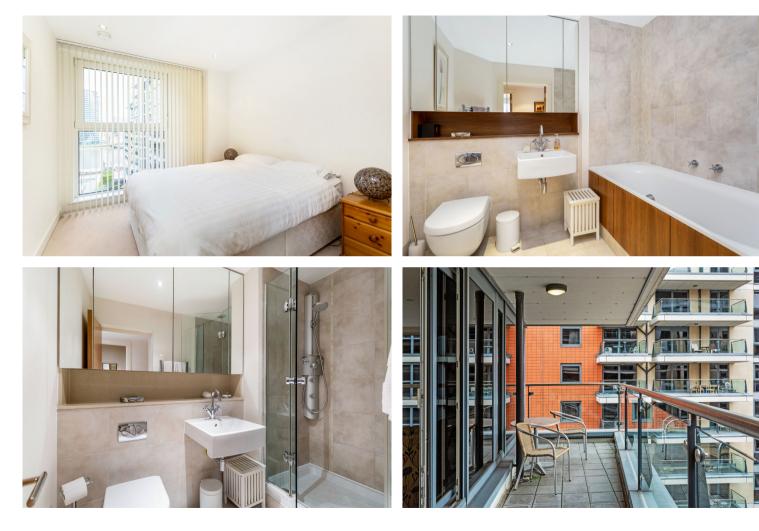

# Fountain House, The Boulevard SW6 Fulham, 2 Beds 2 Baths

A bright and spacious two bedroom, two bathroom sixth floor apartment with balcony and direct views of the river.

Presented in excellent condition. this well-proportioned lateral property comprises a generous reception room linked to a dining space that can be either open to this space or closed off, a fully fitted modern kitchen, balcony, two double bedrooms, one with en-suite bathroom and walk-in wardrobe, family bathroom and utility room. Further benefits include ample storage throughout, 24 hour concierge service, lift, on site residents gym and river views from the reception room, dining room, balcony and both bedrooms.