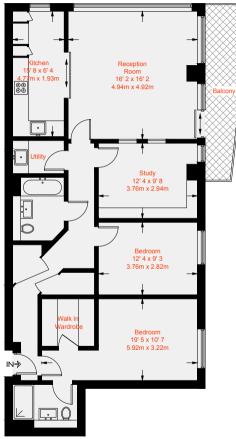

ne with en-suite bathroom and walk-in wardrobe, family bathroom and utility room. Further benefits include ample storage throughout, 24 hour concierge service, lift, on site residents gym and river views from the reception room, dining room, balcony and both bedrooms.

Being part of the Imperial Wharf development the property enjoys the many local amenities including restaurants, shops and cafés. The London Overground station at Imperial Wharf is very close by and gives access to the District Line at West Brompton and Clapham Junction for mainline trains running up to Waterloo and Victoria. This property provides quiet, riverside living with the benefit of fast and good transport links to Central London and the City.











Approximate Gross Internal Area = 1100 sq ft / 102.2 sq m

4







# Score Energy rating Current Potential 924 A B B B B B B B B B B B B B B B B B B B B B B B B B B B B B B B B B B B B B B B B B B B B B B B B B B B B B B B B B B B B B B B B B B B B B B B B B B B B B B B B B B B B B B B B B B B B B B B B B B B B B B B B B B B B B B B B B B B B B B B B B B B B B B B<

# This rec

This recyclable brochure has been produced in good faith to give a general guide. We have not undertaken a structural survey, nor have we tested the services or appliances. All measurements are approximate and the lease details where applicable must be confirmed by the solicitor. Brochure prepared by Colourbrush.

## aspire.co.uk



## Transport Links

- Imperial Wharf (0.1 miles)
- Fulham Broadway (0.8 miles)
- Parsons Green (1.0 miles)

Aspire Fulham South +44 (0) 20 7736 6