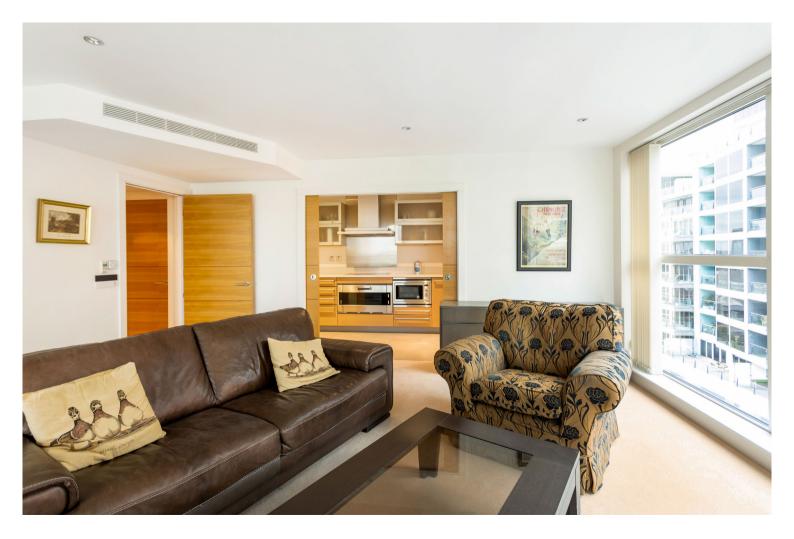

# Fountain House, The Boulevard SW6 Fulham, 2 Beds 2 Baths

A bright and spacious two bedroom, two bathroom sixth floor apartment with balcony and direct views of the river.

Presented in excellent condition. this well-proportioned lateral property comprises a generous reception room linked to a dining space that can be either open to this space or closed off, a fully fitted modern kitchen, balcony, two double bedrooms, one with en-suite bathroom and walk-in wardrobe, family bathroom and utility room. Further benefits include ample storage throughout, 24 hour concierge service, lift, on site residents gym and river views from the reception room, dining room, balcony and both bedrooms.