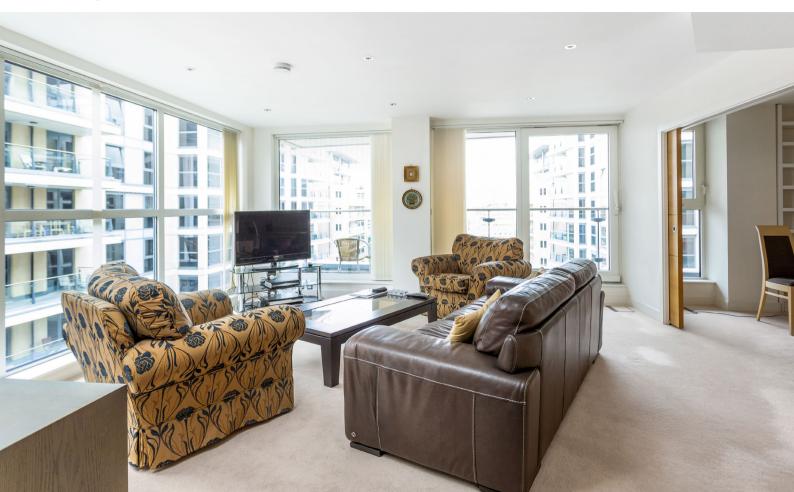

# Fountain House, The Boulevard SW6 Fulham, 2 Beds 2 Baths

A bright and spacious two bedroom, two bathroom sixth floor apartment with balcony and direct views of the river.

Presented in excellent condition. this well-proportioned lateral property comprises a generous reception room linked to a dining space that can be either open to this space or closed off, a fully fitted modern kitchen, balcony, two double bedrooms, one with en-suite bathroom and walk-in wardrobe, family bathroom and utility room. Further benefits include ample storage throughout, 24 hour concierge service, lift, on site residents gym and river views from the reception room, dining room, balcony and both bedrooms.