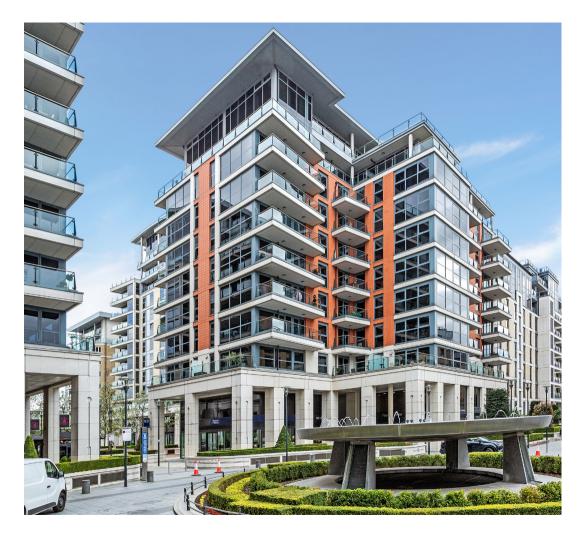

# Fountain House, The Boulevard SW6 Fulham, 2 Beds 2 Baths

A bright and spacious two bedroom, two bathroom sixth floor apartment with balcony and direct views of the river.

Presented in excellent condition. this well-proportioned lateral property comprises a generous reception room linked to a dining space that can be either open to this space or closed off, a fully fitted modern kitchen, balcony, two double bedrooms, one with en-suite bathroom and walk-in wardrobe, family bathroom and utility room. Further benefits include ample storage throughout, 24 hour concierge service, lift, on site residents gym and river views from the reception room, dining room, balcony and both bedrooms.

Being part of the Imperial Wharf development the property enjoys the many local amenities including restaurants, shops and cafés. The London Overground station at Imperial Wharf is very close by and gives access to the District Line at West Brompton and Clapham Junction for mainline trains running up to Waterloo and Victoria. This property provides quiet, riverside living with the benefit of fast and good transport links to Central London and the City.