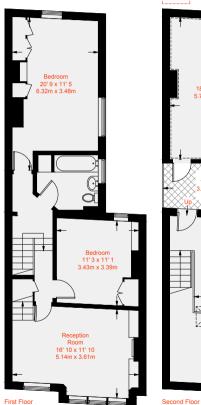

## Approximate Gross Internal Area = 933 sq ft / 86.8 sq m (Excluding Store / Reduced Headroom / Void) Store / Reduced Headroom = 210 sq ft / 19.5 sq m Total = 1143 sq ft / 106.3 sq m

Ground Floor First Floor
36 sq ft / 3.4 sq m 692 sq ft / 64.3 sq m

415 sq ft / 38.6 sq m

(Including Store / Reduced Headroom / Excluding Void)

This recyclable brochure has been produced in good faith to give a general guide. We have not undertaken a structural survey, nor have we tested the services or appliances. All measurements are approximate and the lease details where applicable must be confirmed by the solicitor. Brochure prepared by Colourbrush.