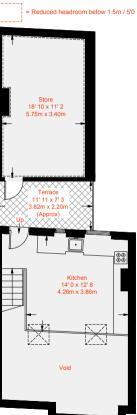

## Approximate Gross Internal Area = 933 sq ft / 86.8 sq m (Excluding Store / Reduced Headroom / Void) Store / Reduced Headroom = 210 sq ft / 19.5 sq m Total = 1143 sq ft / 106.3 sq m

Ground Floor First Floor
36 sq ft / 3.4 sq m 692 sq ft / 64.3 sq m

415 sq ft / 38.6 sq m

(Including Store / Reduced Headroom / Excluding Void)

This recyclable brochure has been produced in good faith to give a general guide. We have not undertaken a structural survey, nor have we tested the services or appliances. All measurements are approximate and the lease details where applicable must be confirmed by the solicitor. Brochure prepared by Colourbrush.