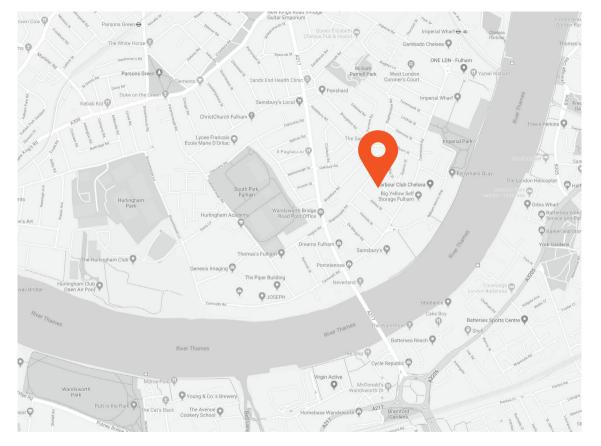

The flat is set close to many local bus routes and two mainline train stations (Imperial Wharf and Wandsworth Town) with Fulham Broadway underground station also nearby. Edenvale Street is a quiet residential road which is located moments from local amenities such as the Harbour Club, Sainsbury's superstore as well as many cafés, restaurants, bars and independent shops on Wandsworth Bridge Road and the New King's Road.

## **Transport Links**

- Imperial Wharf (0.5 miles)
- Wandsworth Town (0.8 miles)
- Fulham Broadway (0.9 miles)

Aspire Fulham South <sup>+</sup>44 (0) 20 7736 6110 fulham@aspire.co.uk

Aspire Fulham Central +44 (0) 20 7381 7381 c.fulham@aspire.co.uk