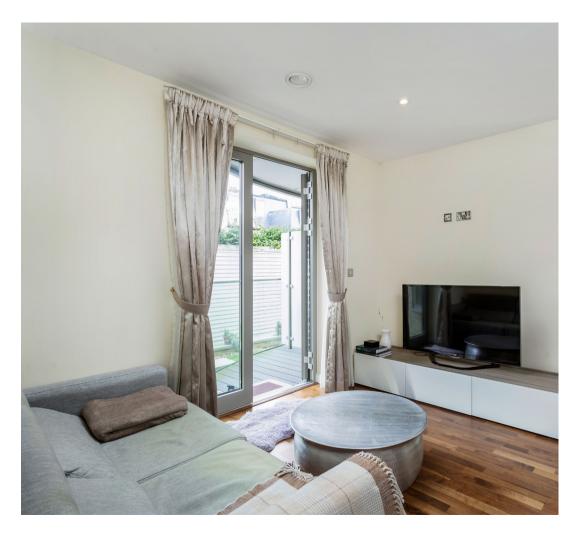

## Dungannon House SW6 Fulham, 1 Bed 1 Bath

A beautifully presented, unusually large one-bedroom first floor flat set within this impressive modern development.

Ideally located on a quiet street in the heart of Fulham Broadway. this excellent property comprises a large reception room with a fully integrated, stylish open plan kitchen, ample space for dining/lounging and a peaceful balcony accessed from the living space via French doors. The extremely generously sized double bedroom has a walk-in wardrobe with fitted cupboards which is served by the large modern bathroom that has both a shower and separate bath. Further benefits include underfloor heating throughout, plenty of storage, lift, concierge and video-phone entry system.