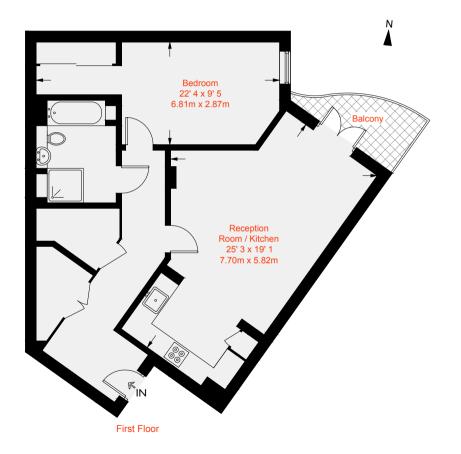

## Dungannon House SW6 Fulham, 1 Bed 1 Bath

A beautifully presented, unusually large one-bedroom first floor flat set within this impressive modern development.

Ideally located on a quiet street in the heart of Fulham Broadway. this excellent property comprises a large reception room with a fully integrated, stylish open plan kitchen, ample space for dining/lounging and a peaceful balcony accessed from the living space via French doors. The extremely generously sized double bedroom has a walk-in wardrobe with fitted cupboards which is served by the large modern bathroom that has both a shower and separate bath. Further benefits include underfloor heating throughout, plenty of storage, lift, concierge and video-phone entry system.