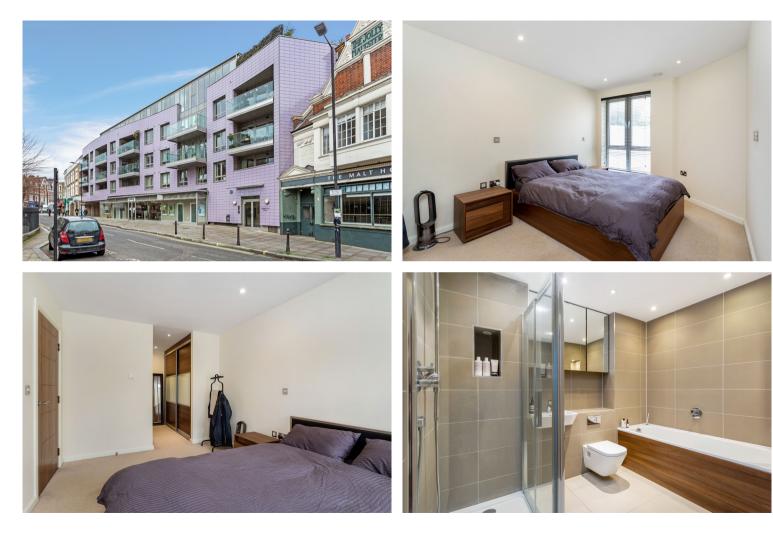

## Dungannon House SW6 Fulham, 1 Bed 1 Bath

A beautifully presented, unusually large one-bedroom first floor flat set within this impressive modern development.

Ideally located on a quiet street in the heart of Fulham Broadway. this excellent property comprises a large reception room with a fully integrated, stylish open plan kitchen, ample space for dining/lounging and a peaceful balcony accessed from the living space via French doors. The extremely generously sized double bedroom has a walk-in wardrobe with fitted cupboards which is served by the large modern bathroom that has both a shower and separate bath. Further benefits include underfloor heating throughout, plenty of storage, lift, concierge and video-phone entry system.