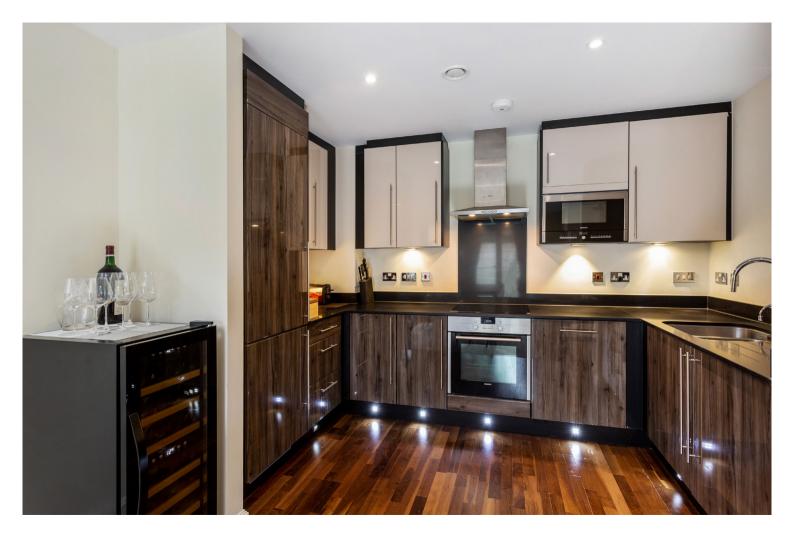

## Dungannon House SW6 Fulham, 1 Bed 1 Bath

A beautifully presented, unusually large one-bedroom first floor flat set within this impressive modern development.

Ideally located on a quiet street in the heart of Fulham Broadway. this excellent property comprises a large reception room with a fully integrated, stylish open plan kitchen, ample space for dining/lounging and a peaceful balcony accessed from the living space via French doors. The extremely generously sized double bedroom has a walk-in wardrobe with fitted cupboards which is served by the large modern bathroom that has both a shower and separate bath. Further benefits include underfloor heating throughout, plenty of storage, lift, concierge and video-phone entry system.