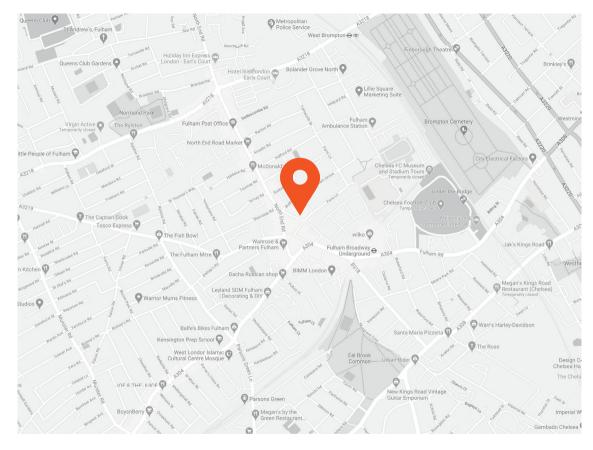

Dungannon House is conveniently positioned on Vanston Place, set back from the main hub of Fulham Broadway benefitting from the transport links and many local amenities of both Fulham Broadway and Parsons Green. The open spaces of Eel Brook Common and Brompton Park are also within easy reach.

## **Transport Links**

- Fulham Broadway (0.2 miles)
- Parsons Green (0.6 miles)
- West Brompton (0.8 miles)

Aspire Fulham South +44 (0) 20 7736 6110 fulham@aspire.co.uk Aspire Fulham Central +44 (0) 20 7381 7381 c.fulham@aspire.co.uk