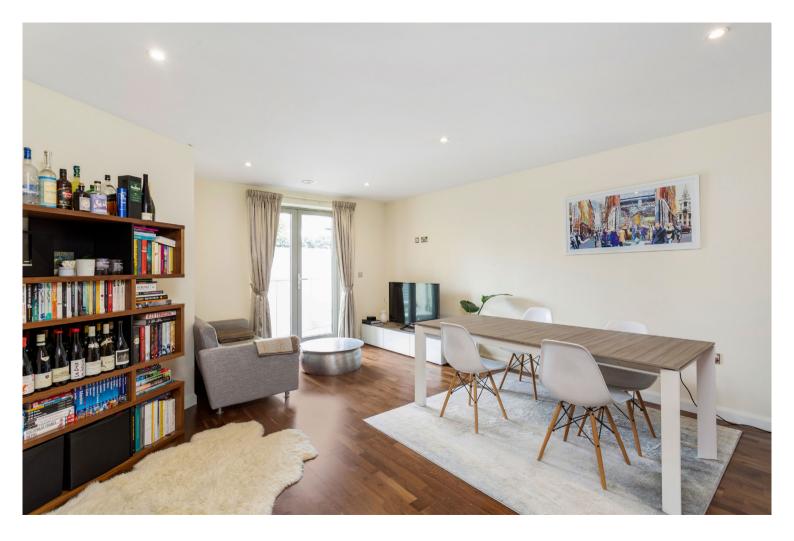

## Dungannon House SW6 Fulham, 1 Bed 1 Bath

A beautifully presented, unusually large one-bedroom first floor flat set within this impressive modern development.

Ideally located on a quiet street in the heart of Fulham Broadway. this excellent property comprises a large reception room with a fully integrated, stylish open plan kitchen, ample space for dining/lounging and a peaceful balcony accessed from the living space via French doors. The extremely generously sized double bedroom has a walk-in wardrobe with fitted cupboards which is served by the large modern bathroom that has both a shower and separate bath. Further benefits include underfloor heating throughout, plenty of storage, lift, concierge and video-phone entry system.