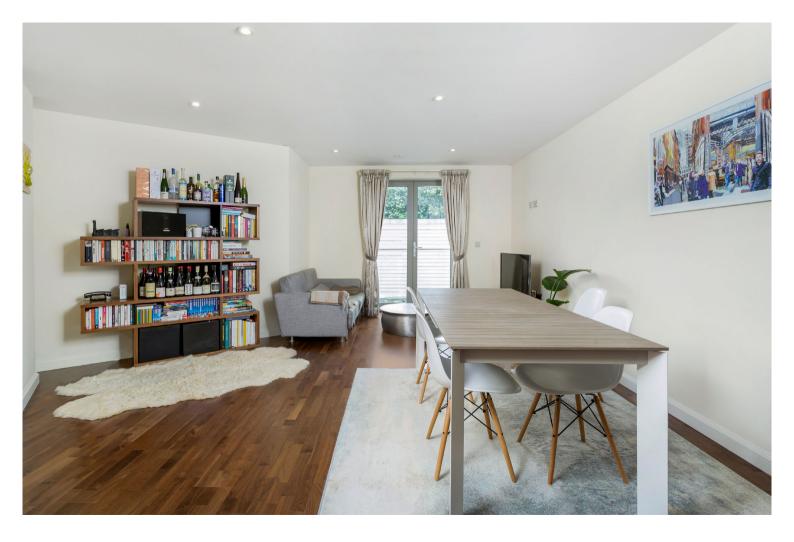

## Dungannon House SW6 Fulham, 1 Bed 1 Bath

A beautifully presented, unusually large one-bedroom first floor flat set within this impressive modern development.

Ideally located on a quiet street in the heart of Fulham Broadway. this excellent property comprises a large reception room with a fully integrated, stylish open plan kitchen, ample space for dining/lounging and a peaceful balcony accessed from the living space via French doors. The extremely generously sized double bedroom has a walk-in wardrobe with fitted cupboards which is served by the large modern bathroom that has both a shower and separate bath. Further benefits include underfloor heating throughout, plenty of storage, lift, concierge and video-phone entry system.