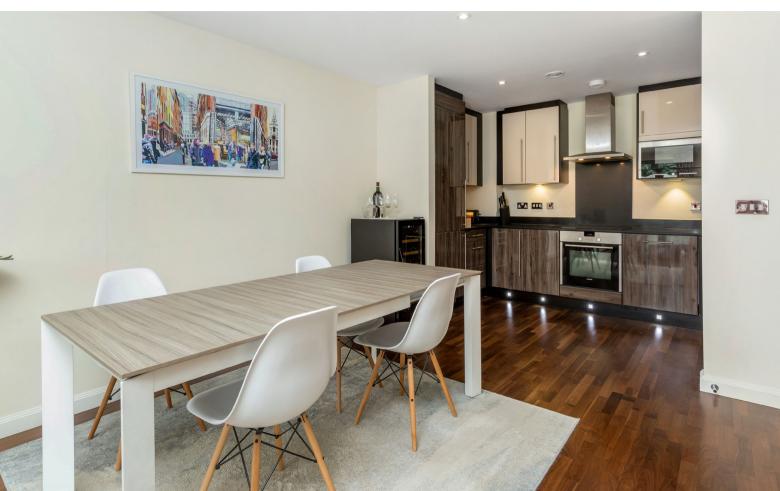

## Dungannon House SW6 Fulham, 1 Bed 1 Bath

A beautifully presented, unusually large one-bedroom first floor flat set within this impressive modern development.

Ideally located on a quiet street in the heart of Fulham Broadway. this excellent property comprises a large reception room with a fully integrated, stylish open plan kitchen, ample space for dining/lounging and a peaceful balcony accessed from the living space via French doors. The extremely generously sized double bedroom has a walk-in wardrobe with fitted cupboards which is served by the large modern bathroom that has both a shower and separate bath. Further benefits include underfloor heating throughout, plenty of storage, lift, concierge and video-phone entry system.