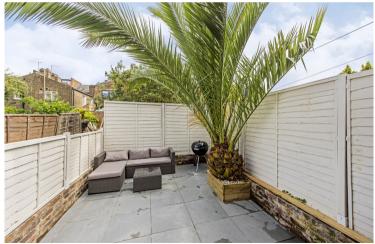

Moving through the property the amount of space and storage is very unique for an apartment in this area, featuring a utility room, understairs cupboard, pantry and further built in storage space.

The kitchen is freestanding and bespoke-made and finished to a high standard with thick white Corian worktops, a dual bowl Butler's sink, original factory pendant lights fittings and wall sconces. Bi-fold doors lead to a private garden with a huge palm which gives beautiful shade in the summer.