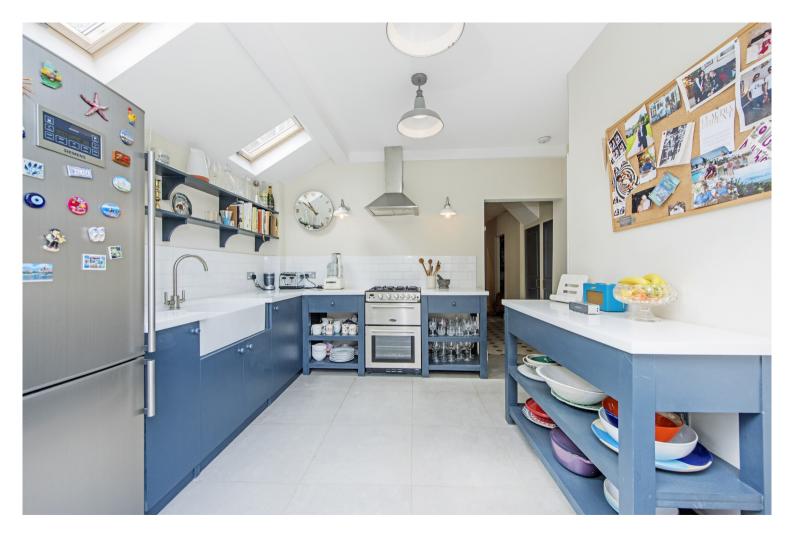

Moving through the property the amount of space and storage is very unique for an apartment in this area, featuring a utility room, understairs cupboard, pantry and further built in storage space.

The kitchen is freestanding and bespoke-made and finished to a high standard with thick white Corian worktops, a dual bowl Butler's sink, original factory pendant lights fittings and wall sconces. Bi-fold doors lead to a private garden with a huge palm which gives beautiful shade in the summer.