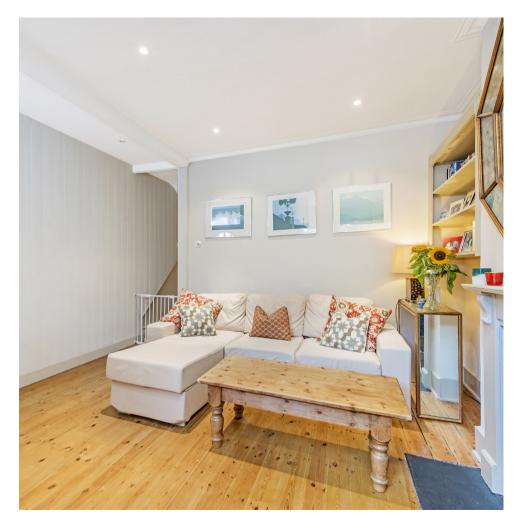

## Althea Street SW6 Fulham, 2 Beds 1 Bath

Living space of this large double bedroom 760 sq ft period Victorian apartment comprises of a well-proportioned reception room with a beautiful fireplace which works well as a focal point and a lovely bay window which allows plenty of natural light through the living room and into the long hallway through to the kitchen at the rear of the property. The apartment is finished well throughout and benefits from high ceilings and plenty of natural light.

The charming principle double bedroom features built-in wardrobes, sanded floorboards and is very quiet. The further double bedroom, of almost equal size, has skylights and external access to a private and secure small lightwell, perfect for morning coffee.