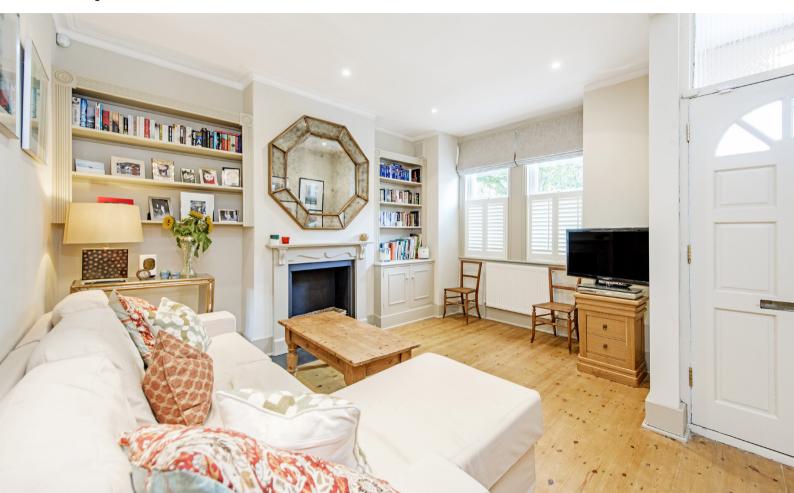

## Althea Street SW6 Fulham, 2 Beds 1 Bath

Living space of this large double bedroom 760 sq ft period Victorian apartment comprises of a well-proportioned reception room with a beautiful fireplace which works well as a focal point and a lovely bay window which allows plenty of natural light through the living room and into the long hallway through to the kitchen at the rear of the property. The apartment is finished well throughout and benefits from high ceilings and plenty of natural light.

The charming principle double bedroom features built-in wardrobes, sanded floorboards and is very quiet. The further double bedroom, of almost equal size, has skylights and external access to a private and secure small lightwell, perfect for morning coffee.