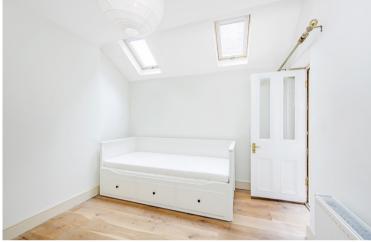

The charming principle double bedroom features built-in wardrobes, sanded floorboards and is very quiet. The further double bedroom, of almost equal size, has skylights and external access to a private and secure small lightwell, perfect for morning coffee.