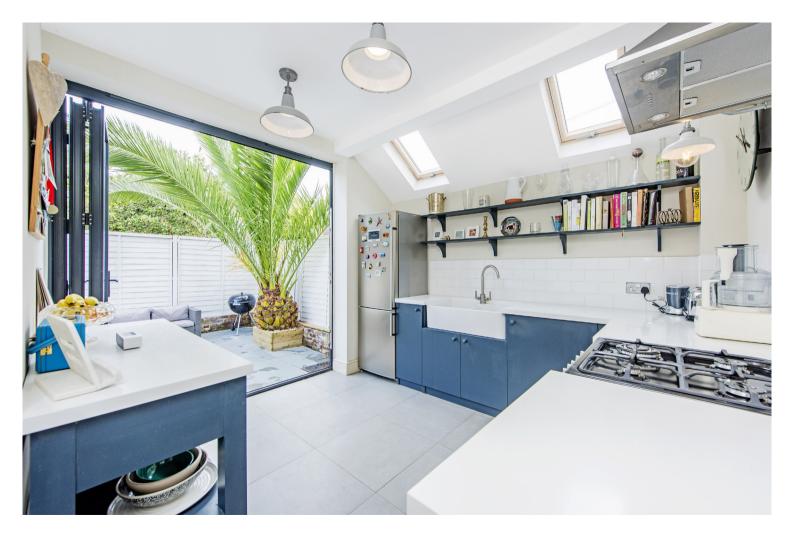

Moving through the property the amount of space and storage is very unique for an apartment in this area, featuring a utility room, understairs cupboard, pantry and further built in storage space.

The kitchen is freestanding and bespoke-made and finished to a high standard with thick white Corian worktops, a dual bowl Butler's sink, original factory pendant lights fittings and wall sconces. Bi-fold doors lead to a private garden with a huge palm which gives beautiful shade in the summer.