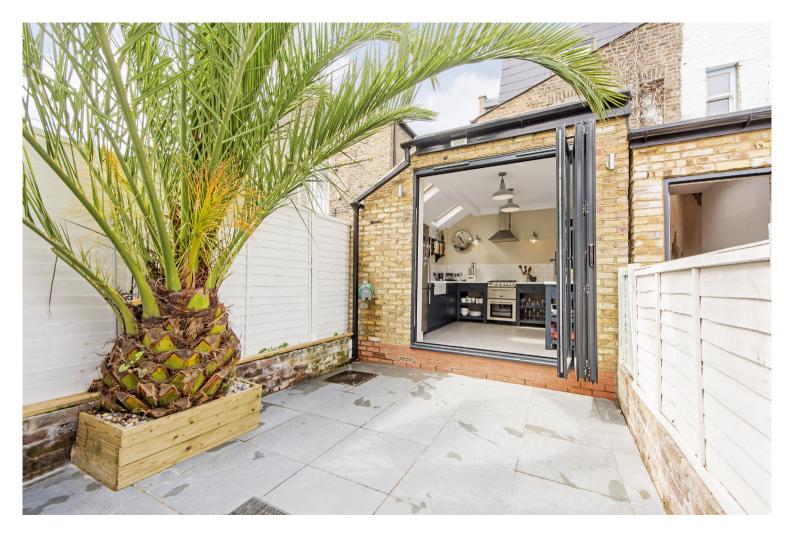

Moving through the property the amount of space and storage is very unique for an apartment in this area, featuring a utility room, understairs cupboard, pantry and further built in storage space.

The kitchen is freestanding and bespoke-made and finished to a high standard with thick white Corian worktops, a dual bowl Butler's sink, original factory pendant lights fittings and wall sconces. Bi-fold doors lead to a private garden with a huge palm which gives beautiful shade in the summer.