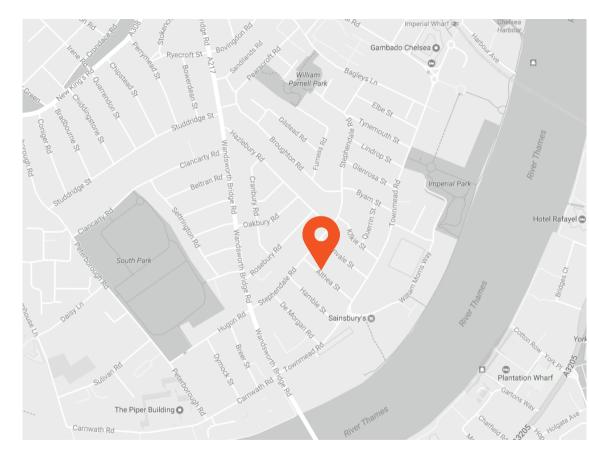

Althea Street is a stone's throw from the Sainsbury's supermarket, easy walking distance to Fulham Broadway tube, Imperial Wharf train station and the No. 14 & 22 bus routes as well as river walks along the Thames and shops/ restaurants on the Kings Road.

## **Transport Links**

- Imperial Wharf (0.5 miles)
- Wandsworth Town (0.9 miles)
- Parsons Green (1.0 miles)

Aspire Fulham South +44 (0) 20 7736 6110 fulham@aspire.co.uk Aspire Fulham Central +44 (0) 20 7381 7381 c.fulham@aspire.co.uk