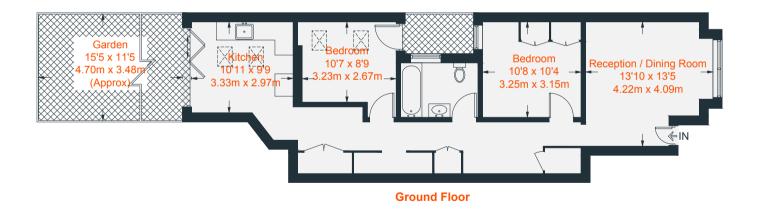

## Althea Street SW6 Fulham, 2 Beds 1 Bath

Living space of this large double bedroom 760 sq ft period Victorian apartment comprises of a well-proportioned reception room with a beautiful fireplace which works well as a focal point and a lovely bay window which allows plenty of natural light through the living room and into the long hallway through to the kitchen at the rear of the property. The apartment is finished well throughout and benefits from high ceilings and plenty of natural light.

The charming principle double bedroom features built-in wardrobes, sanded floorboards and is very quiet. The further double bedroom, of almost equal size, has skylights and external access to a private and secure small lightwell, perfect for morning coffee.

Moving through the property the amount of space and storage is very unique for an apartment in this area, featuring a utility room, understairs cupboard, pantry and further built in storage space.

The kitchen is freestanding and bespoke-made and finished to a high standard with thick white Corian worktops, a dual bowl Butler's sink, original factory pendant lights fittings and wall sconces. Bi-fold doors lead to a private garden with a huge palm which gives beautiful shade in the summer.

Approximate Gross Internal Area = 760 sq ft / 70.6 sq m

N