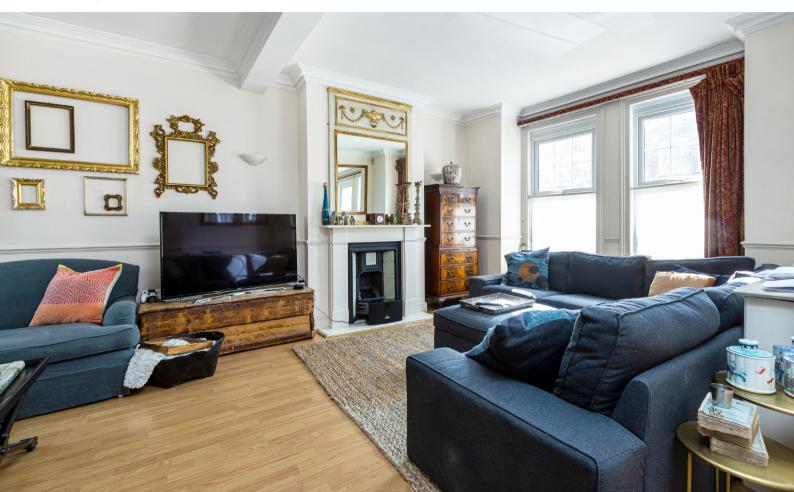

## Oakbury Road SW6 Fulham, 4 Beds 3 Baths

A superb four-bedroom house situated in the highly sought-after Bury Triangle offering spacious accommodation throughout. What sets the property apart is a wider than usual footprint combined with higher than usual ceilings providing an incredible sense of space throughout. With potential for further expansion subject to planning permission, the house is already over 1,800 sq ft in space.

The property offers master bedroom with en suite shower room, three further double bedrooms, family bathroom, double reception room, kitchen/ breakfast room, downstairs cloakroom, conservatory and pretty rear garden. The property is located within a ten-minute walk of Fulham Broadway and Parsons Green, moments from South Park, and a few yards from all the local amenities on Wandsworth Bridge Road.