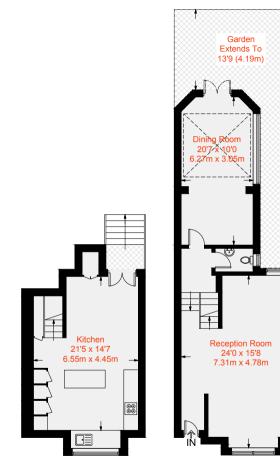

The property offers master bedroom with en suite shower room, three further double bedrooms, family bathroom, double reception room, kitchen/ breakfast room, downstairs cloakroom, conservatory and pretty rear garden. The property is located within a ten-minute walk of Fulham Broadway and Parsons Green, moments from South Park, and a few yards from all the local amenities on Wandsworth Bridge Road.

Lower Ground Floor 334 sq ft / 31 sq m

Ground Floor 603 sq ft / 56 sq m

First Floor 477 sq ft / 44.3 sq m

Second Floor 470 sq ft / 43.7 sq m