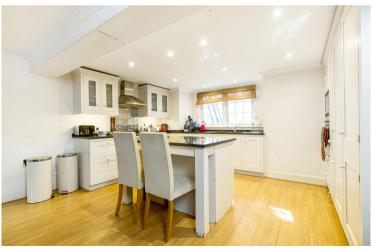

## Oakbury Road SW6 Fulham, 4 Beds 3 Baths

A superb four-bedroom house situated in the highly sought-after Bury Triangle offering spacious accommodation throughout. What sets the property apart is a wider than usual footprint combined with higher than usual ceilings providing an incredible sense of space throughout. With potential for further expansion subject to planning permission, the house is already over 1,800 sq ft in space.

The property offers master bedroom with en suite shower room, three further double bedrooms, family bathroom, double reception room, kitchen/ breakfast room, downstairs cloakroom, conservatory and pretty rear garden. The property is located within a ten-minute walk of Fulham Broadway and Parsons Green, moments from South Park, and a few yards from all the local amenities on Wandsworth Bridge Road.