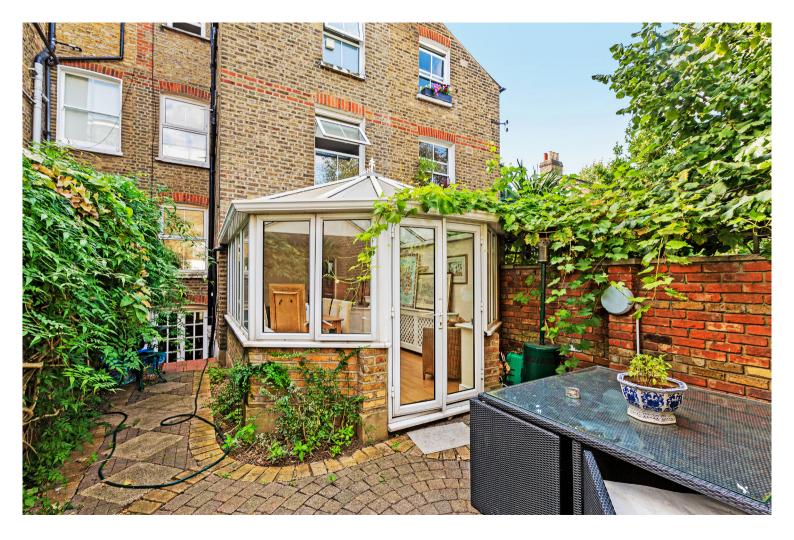

## Oakbury Road SW6 Fulham, 4 Beds 3 Baths

A superb four-bedroom house situated in the highly sought-after Bury Triangle offering spacious accommodation throughout. What sets the property apart is a wider than usual footprint combined with higher than usual ceilings providing an incredible sense of space throughout. With potential for further expansion subject to planning permission, the house is already over 1,800 sq ft in space.

The property offers master bedroom with en suite shower room, three further double bedrooms, family bathroom, double reception room, kitchen/ breakfast room, downstairs cloakroom, conservatory and pretty rear garden. The property is located within a ten-minute walk of Fulham Broadway and Parsons Green, moments from South Park, and a few yards from all the local amenities on Wandsworth Bridge Road.