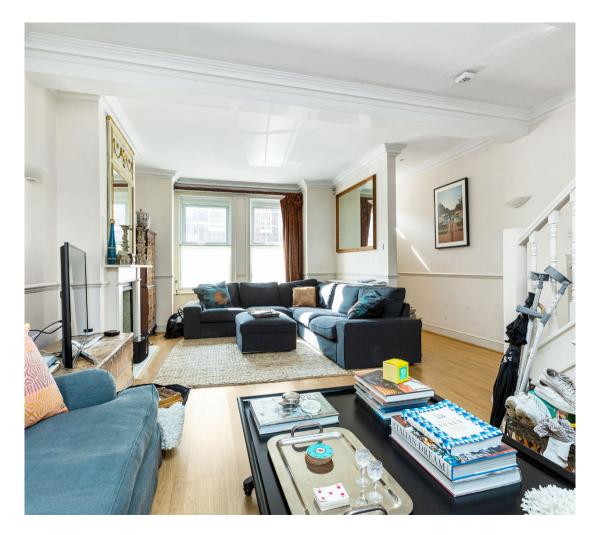

## Oakbury Road SW6 Fulham, 4 Beds 3 Baths

A superb four-bedroom house situated in the highly sought-after Bury Triangle offering spacious accommodation throughout. What sets the property apart is a wider than usual footprint combined with higher than usual ceilings providing an incredible sense of space throughout. With potential for further expansion subject to planning permission, the house is already over 1,800 sq ft in space.

The property offers master bedroom with en suite shower room, three further double bedrooms, family bathroom, double reception room, kitchen/ breakfast room, downstairs cloakroom, conservatory and pretty rear garden. The property is located within a ten-minute walk of Fulham Broadway and Parsons Green, moments from South Park, and a few yards from all the local amenities on Wandsworth Bridge Road.