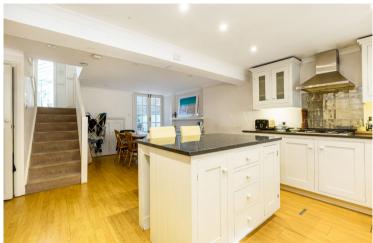

## Oakbury Road SW6 Fulham, 4 Beds 3 Baths

A superb four-bedroom house situated in the highly sought-after Bury Triangle offering spacious accommodation throughout. What sets the property apart is a wider than usual footprint combined with higher than usual ceilings providing an incredible sense of space throughout. With potential for further expansion subject to planning permission, the house is already over 1,800 sq ft in space.

The property offers master bedroom with en suite shower room, three further double bedrooms, family bathroom, double reception room, kitchen/ breakfast room, downstairs cloakroom, conservatory and pretty rear garden. The property is located within a ten-minute walk of Fulham Broadway and Parsons Green, moments from South Park, and a few yards from all the local amenities on Wandsworth Bridge Road.