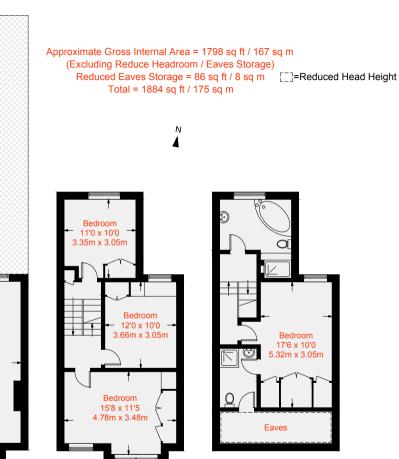

The property offers master bedroom with en suite shower room, three further double bedrooms, family bathroom, double reception room, kitchen/ breakfast room, downstairs cloakroom, conservatory and pretty rear garden. The property is located within a ten-minute walk of Fulham Broadway and Parsons Green, moments from South Park, and a few yards from all the local amenities on Wandsworth Bridge Road.

Lower Ground Floor 334 sq ft / 31 sq m

Ground Floor 603 sq ft / 56 sq m

First Floor 477 sq ft / 44.3 sq m

Second Floor 470 sq ft / 43.7 sq m