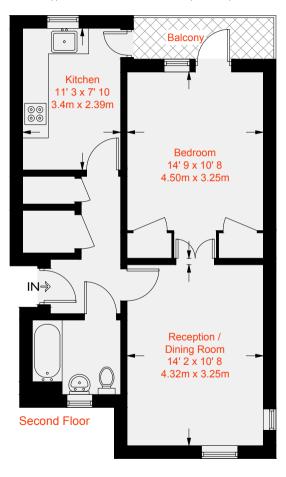

A large and spacious one bedroom apartment located just off the river. The flat is set within a purpose built block with private parking. It is tastefully decorated throughout and benefits from a large and bright reception room with views on to the River Thames.

The kitchen allows for eat-in dining and benefits from both a river view and access onto a good size balcony also with a river view. The property further benefits from a good sized bathroom and a generous double bedroom with ample built-in storage.