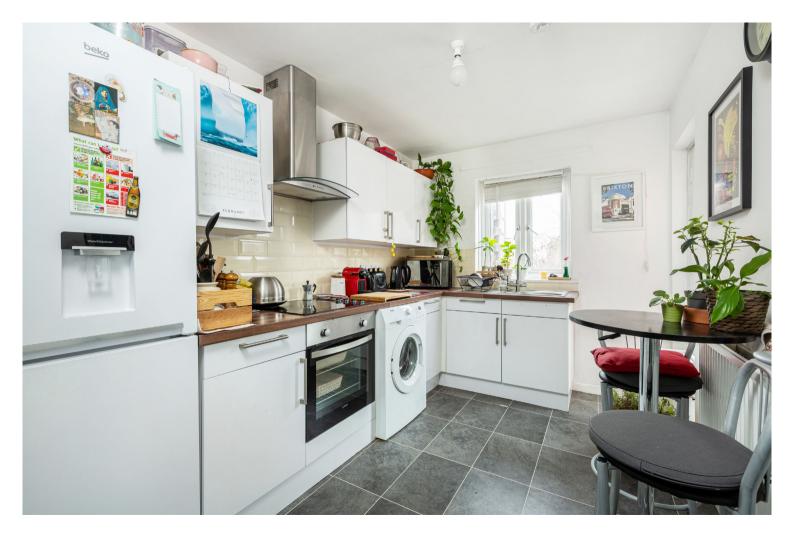

The kitchen allows for eat-in dining and benefits from both a river view and access onto a good size balcony also with a river view. The property further benefits from a good sized bathroom and a generous double bedroom with ample built-in storage.