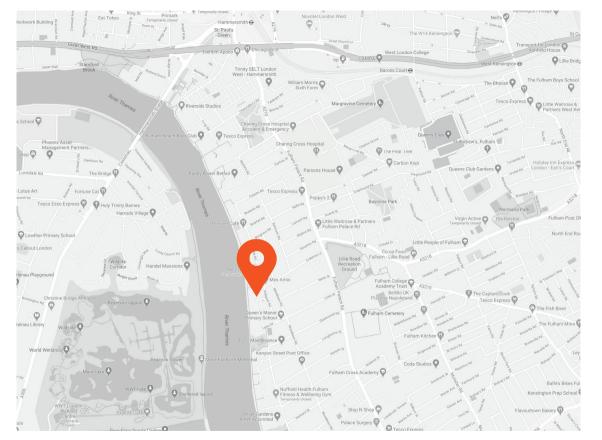

The closest tubes are Hammersmith and Barons Court stations on the District Line and Piccadilly Line. Amenities can be found on the Fulham Palace Road with the well regarded River Café and Crab Tree pub just a moment walk from the property.

## Transport Links

- Hammersmith (0.9 miles)
- Barons Court (1.0 miles)