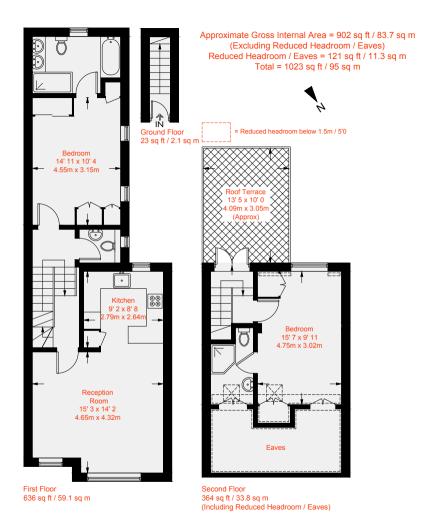

A stunning top floor conversion. This two bedroom two bathroom and guest toilet top floor apartment with a sunny roof terrace is presented in immaculate condition throughout.

The flat features a huge open plan reception with a modern kitchen, plenty of work top space as well as storage and appliances. The reception itself is flooded with light from both sides, while the main flat provides two large double bedrooms with en-suite bath and shower rooms. The main bathroom is decorated with Italian marble. The property also benefits from a separate WC for quests. The roof terrace is south west facing, it's wonderful as it's got privacy and it's a complete sun trap.

This recyclable brochure has been produced in good faith to give a general guide. We have not undertaken a structural survey, nor have we tested the services or appliances. All measurements are approximate and the lease details where applicable must be confirmed by the solicitor. Brochure prepared by Colourbrush.