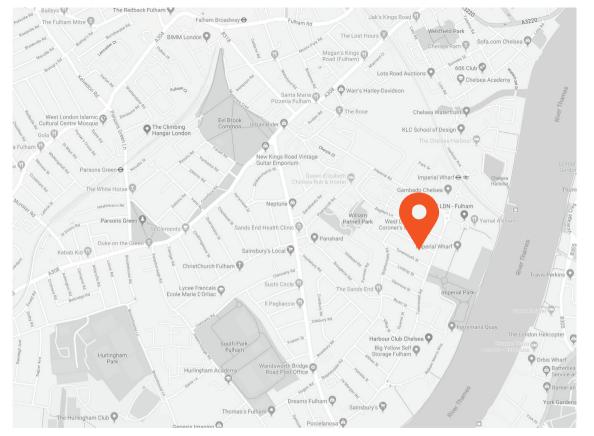

The property is located on Elbe Street which is just around the corner from the popular Sands End pub and Wandsworth Bridge Road where you will discover many other local bars, shops and restaurants.

Transport links are accessible via Fulham Broadway tube station or Imperial Wharf overground station and there are bus routes accessible via Wandsworth Bridge Road leading to Chelsea, Hammersmith and Clapham Junction. There is a river bus service that runs from Chelsea Harbour/Imperial Wharf with frequent services to Blackfriars and Canary Wharf.

## **Transport Links**

- Imperial Wharf (0.2 miles)
- Fulham Broadway (0.8 miles)
- Parsons Green (1.0 miles)