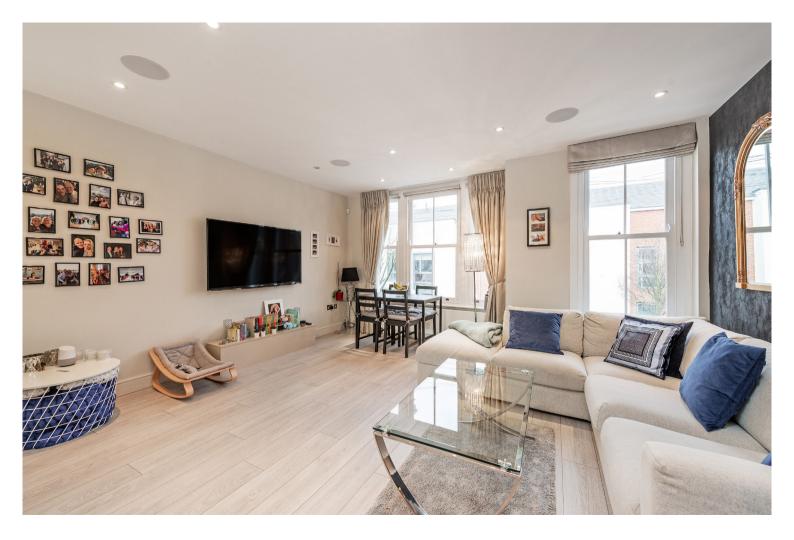

A stunning top floor conversion. This two bedroom two bathroom and guest toilet top floor apartment with a sunny roof terrace is presented in immaculate condition throughout.

The flat features a huge open plan reception with a modern kitchen, plenty of work top space as well as storage and appliances. The reception itself is flooded with light from both sides, while the main flat provides two large double bedrooms with en-suite bath and shower rooms. The main bathroom is decorated with Italian marble. The property also benefits from a separate WC for quests. The roof terrace is south west facing, it's wonderful as it's got privacy and it's a complete sun trap.