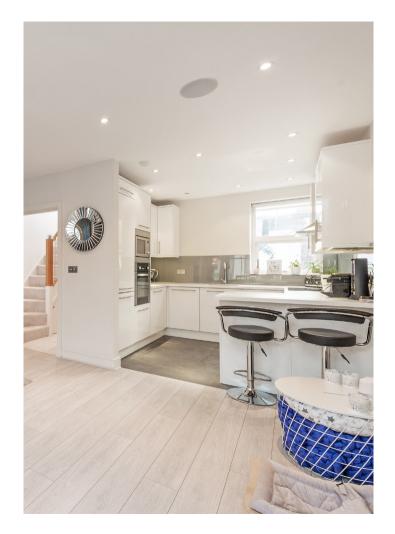

A stunning top floor conversion. This two bedroom two bathroom and guest toilet top floor apartment with a sunny roof terrace is presented in immaculate condition throughout.

The flat features a huge open plan reception with a modern kitchen, plenty of work top space as well as storage and appliances. The reception itself is flooded with light from both sides, while the main flat provides two large double bedrooms with en-suite bath and shower rooms. The main bathroom is decorated with Italian marble. The property also benefits from a separate WC for quests. The roof terrace is south west facing, it's wonderful as it's got privacy and it's a complete sun trap.