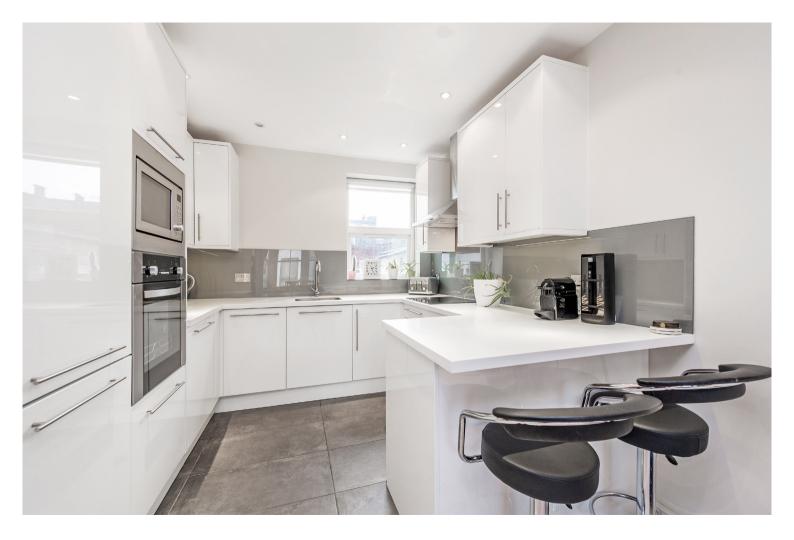

A stunning top floor conversion. This two bedroom two bathroom and guest toilet top floor apartment with a sunny roof terrace is presented in immaculate condition throughout.

The flat features a huge open plan reception with a modern kitchen, plenty of work top space as well as storage and appliances. The reception itself is flooded with light from both sides, while the main flat provides two large double bedrooms with en-suite bath and shower rooms. The main bathroom is decorated with Italian marble. The property also benefits from a separate WC for quests. The roof terrace is south west facing, it's wonderful as it's got privacy and it's a complete sun trap.