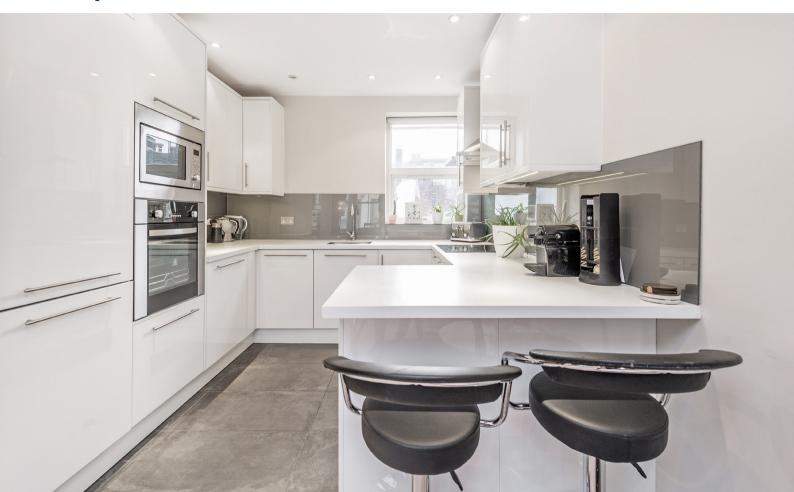

A stunning top floor conversion. This two bedroom two bathroom and guest toilet top floor apartment with a sunny roof terrace is presented in immaculate condition throughout.

The flat features a huge open plan reception with a modern kitchen, plenty of work top space as well as storage and appliances. The reception itself is flooded with light from both sides, while the main flat provides two large double bedrooms with en-suite bath and shower rooms. The main bathroom is decorated with Italian marble. The property also benefits from a separate WC for quests. The roof terrace is south west facing, it's wonderful as it's got privacy and it's a complete sun trap.