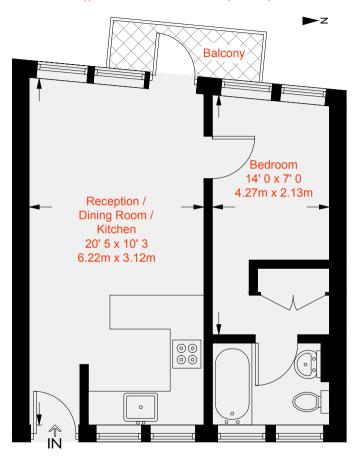

The flat itself has a long 20.5 ft open plan reception presented in good condition and leading on to a 14ft double bedroom with walk-in wardrobe and en-suite bathroom. Ideal as there isn't anything to do, an ideal lock up and leave and a secure block.

Second Floor

This recyclable brochure has been produced in good faith to give a general guide. We have not undertaken a structural survey, nor have we tested the services or appliances. All measurements are approximate and the lease details where applicable must be confirmed by the solicitor. Brochure prepared by Colourbrush.