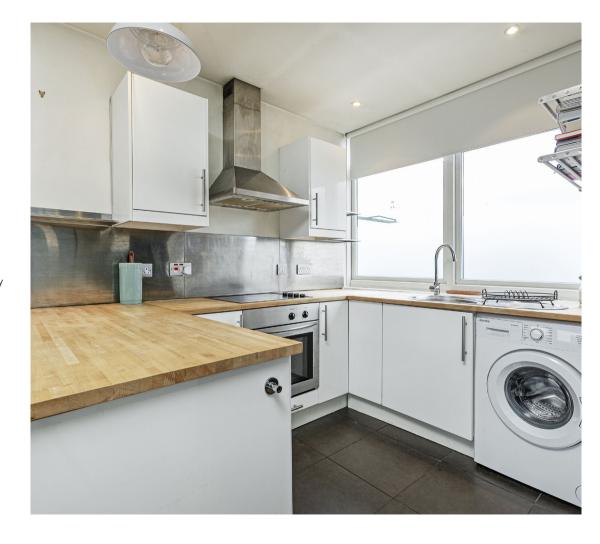

The flat itself has a long 20.5 ft open plan reception presented in good condition and leading on to a 14ft double bedroom with walk-in wardrobe and en-suite bathroom. Ideal as there isn't anything to do, an ideal lock up and leave and a secure block.