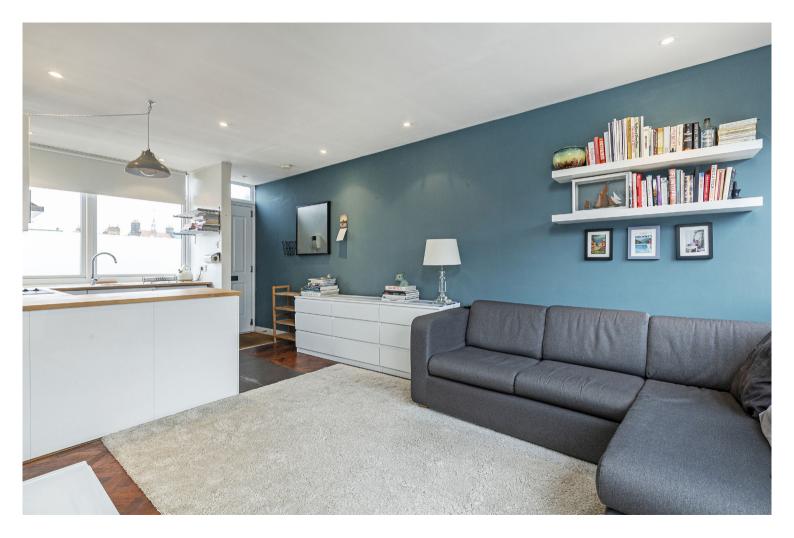

The flat itself has a long 20.5 ft open plan reception presented in good condition and leading on to a 14ft double bedroom with walk-in wardrobe and en-suite bathroom. Ideal as there isn't anything to do, an ideal lock up and leave and a secure block.