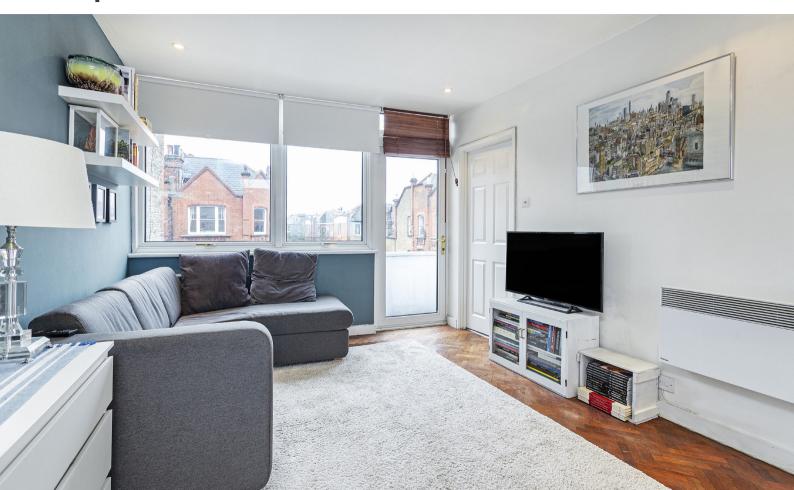

The flat itself has a long 20.5 ft open plan reception presented in good condition and leading on to a 14ft double bedroom with walk-in wardrobe and en-suite bathroom. Ideal as there isn't anything to do, an ideal lock up and leave and a secure block.