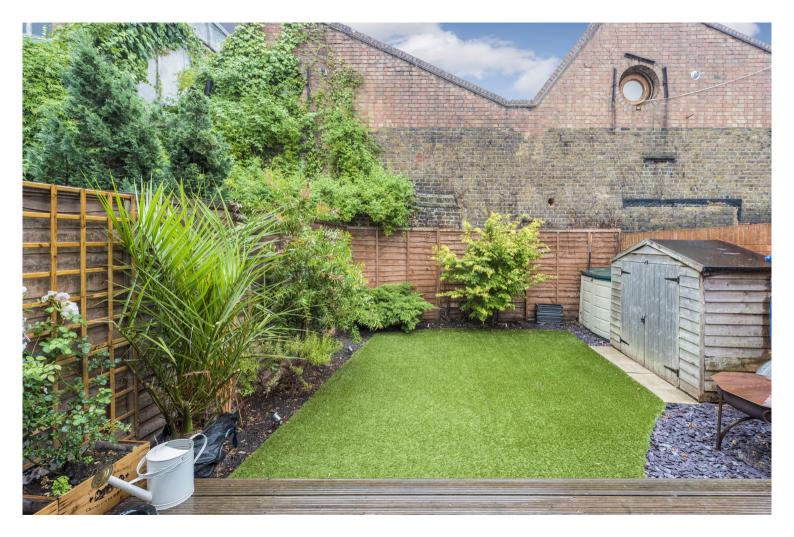

Redeveloped a few years ago, it is still in very good condition and the open plan reception benefits from floor to ceiling French doors and windows to combine with the side windows to flood the room with light. Leading out to the large and sunny south facing garden.