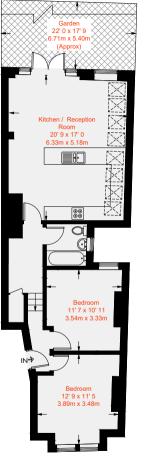

Leading out to the large and sunny south facing garden.

The top floor of the property is home to the master bedroom which benefits from ample built in storage and a further en suite bathroom. The hallway on this floor gives access to the west facing terrace which is perfect for taking advantage of the afternoon sun. The property is situated on Stephendale Road, a short walk from Imperial Wharf station which provides regular London Overground and South Western railway services in and out of London. Parsons Green and Fulham Broadway tube stations are also within close proximity. Stephendale Road benefits from the shops, bars and restaurants of Wandsworth Bridge Road as well as the nearby Sainsburys superstore.

















#### Approximate Gross Internal Area = 732 sq ft / 68 sq m

Ľ



Ground Floor





## 3

This recyclable brochure has been produced in good faith to give a general guide. We have not undertaken a structural survey, nor have we tested the services or appliances. All measurements are approximate and the lease details where applicable must be confirmed by the solicitor. Brochure prepared by Colourbrush.

## aspire.co.uk



### Transport Links

- Imperial Wharf (0.5 miles)
- Wandsworth Town (0.8 miles)
- Fulham Broadway (0.9 miles)

Aspire Fulham South +44 (0) 20 7736 6110 fulham@aspire.co.uk Aspire Fulham Central +44 (0) 20 7381 7381 c.fulham@aspire.co.uk