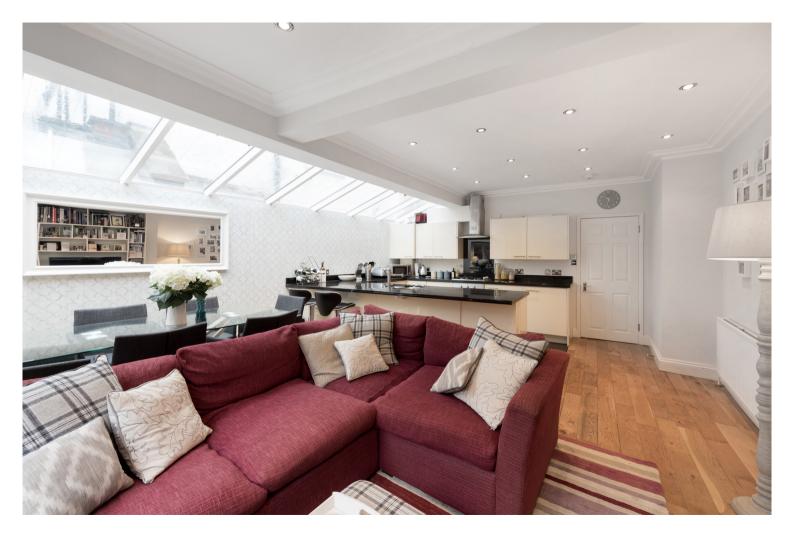

## Stephendale Road SW6 Fulham, 2 Beds 1 Bath

A beautiful and spacious two bedroom apartment in the heart of Sands End, this apartment has wooden flooring in living areas and a large open plan kitchen reception room. Both bedrooms are very large doubles, while the family bathroom is a great size.

Redeveloped a few years ago, it is still in very good condition and the open plan reception benefits from floor to ceiling French doors and windows to combine with the side windows to flood the room with light. Leading out to the large and sunny south facing garden.