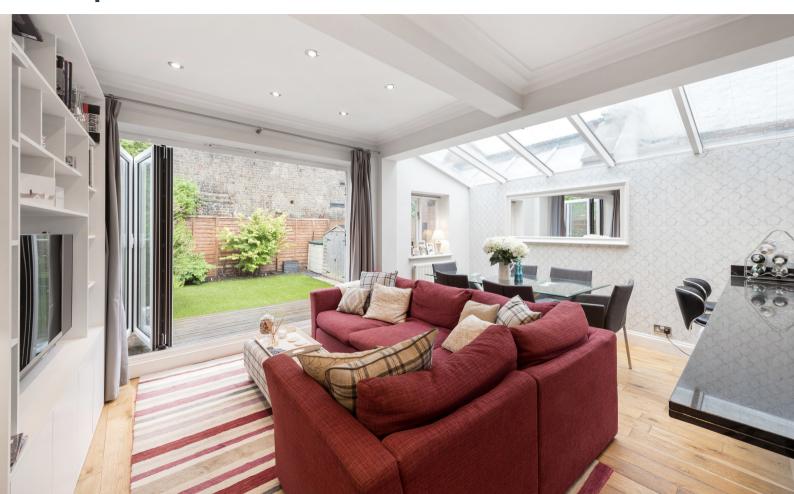

## Stephendale Road SW6 Fulham, 2 Beds 1 Bath

A beautiful and spacious two bedroom apartment in the heart of Sands End, this apartment has wooden flooring in living areas and a large open plan kitchen reception room. Both bedrooms are very large doubles, while the family bathroom is a great size.

Redeveloped a few years ago, it is still in very good condition and the open plan reception benefits from floor to ceiling French doors and windows to combine with the side windows to flood the room with light. Leading out to the large and sunny south facing garden.