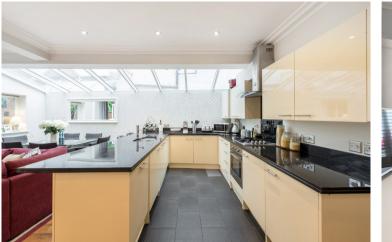

Redeveloped a few years ago, it is still in very good condition and the open plan reception benefits from floor to ceiling French doors and windows to combine with the side windows to flood the room with light. Leading out to the large and sunny south facing garden.