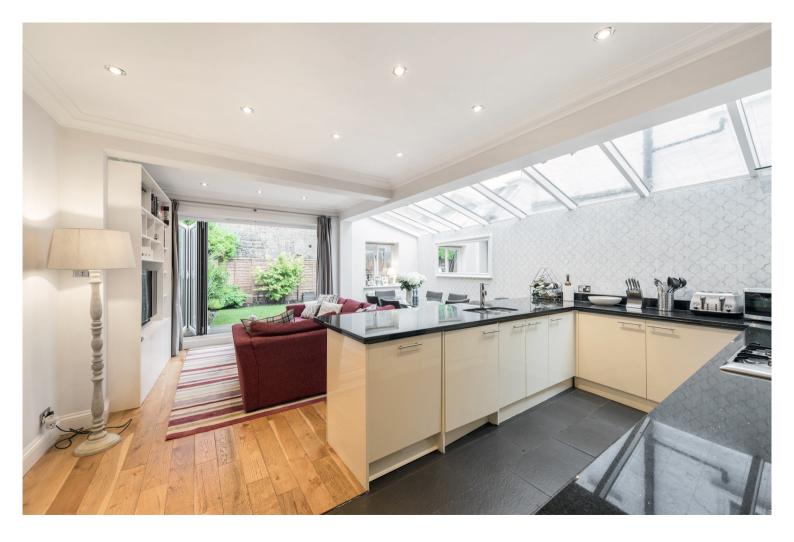

## Stephendale Road SW6 Fulham, 2 Beds 1 Bath

A beautiful and spacious two bedroom apartment in the heart of Sands End, this apartment has wooden flooring in living areas and a large open plan kitchen reception room. Both bedrooms are very large doubles, while the family bathroom is a great size.

Redeveloped a few years ago, it is still in very good condition and the open plan reception benefits from floor to ceiling French doors and windows to combine with the side windows to flood the room with light. Leading out to the large and sunny south facing garden.