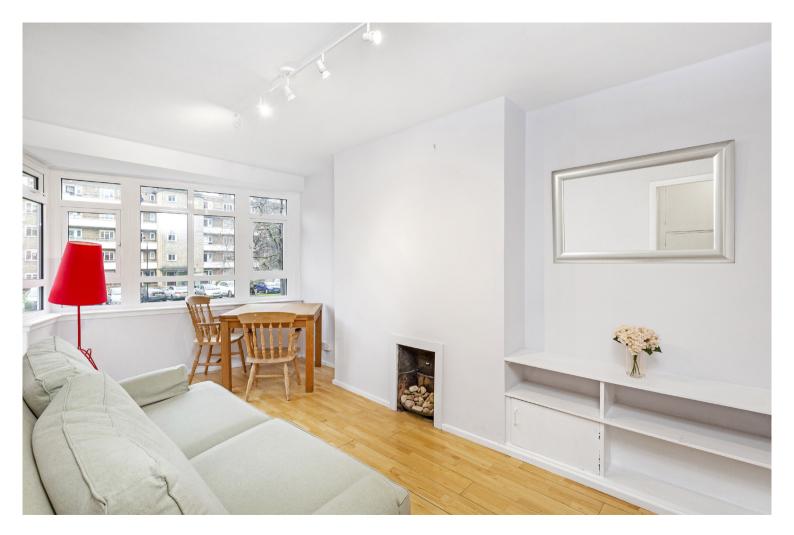

The property itself has a sizeable separate kitchen with plenty of storage and worktop space, while the bathroom is a good size.
The 16 ft long reception is ideal for living while the bedroom is a double. The property benefits from a parking space within the development.