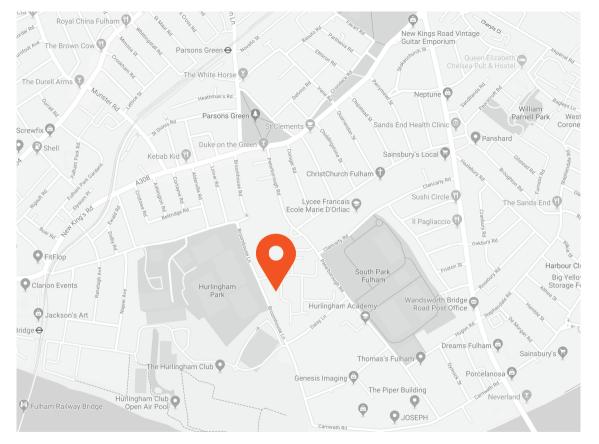

Close to the entrance to South Park, it is a short stroll to Parsons Green Tube Station and close to all of the bars, shops and restaurants of both the Wandsworth Bridge Road and Parsons Green.

First Floor

### **Transport Links**

- Parsons Green (0.6 miles)
- Putney Bridge (0.7 miles)
- Fulham Broadway (1.0 miles)

Aspire Fulham South

<sup>+</sup>44 (0) 20 7736 6110 fulham@aspire.co.uk

Aspire Fulham Central +44 (0) 20 7381 7381 c.fulham@aspire.co.uk