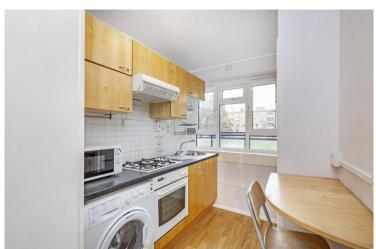

The property itself has a sizeable separate kitchen with plenty of storage and worktop space, while the bathroom is a good size.
The 16 ft long reception is ideal for living while the bedroom is a double. The property benefits from a parking space within the development.