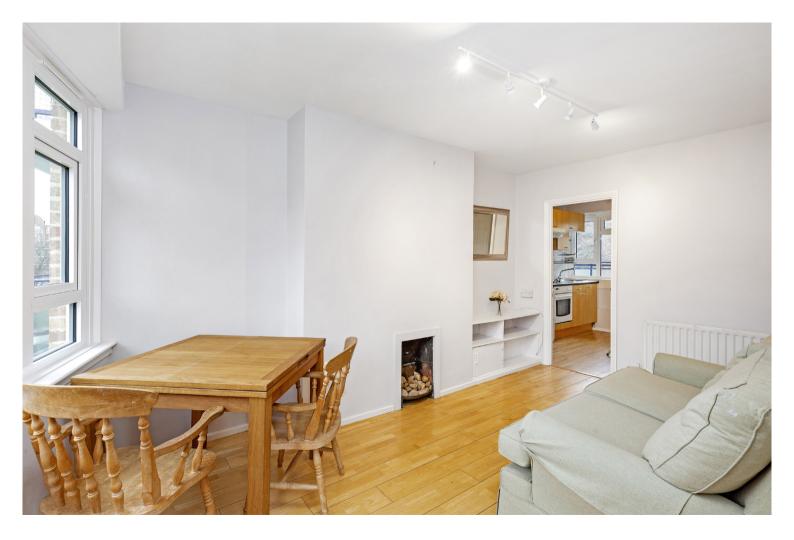

The property itself has a sizeable separate kitchen with plenty of storage and worktop space, while the bathroom is a good size.
The 16 ft long reception is ideal for living while the bedroom is a double. The property benefits from a parking space within the development.