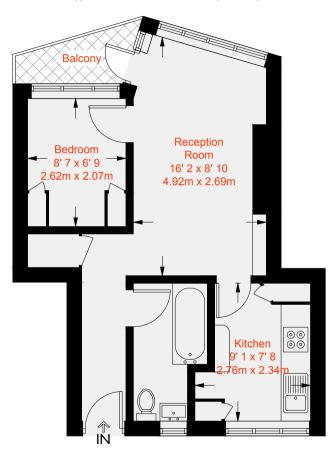

The property itself has a sizeable separate kitchen with plenty of storage and worktop space, while the bathroom is a good size.
The 16 ft long reception is ideal for living while the bedroom is a double. The property benefits from a parking space within the development.

Close to the entrance to South Park, it is a short stroll to Parsons Green Tube Station and close to all of the bars, shops and restaurants of both the Wandsworth Bridge Road and Parsons Green.

First Floor