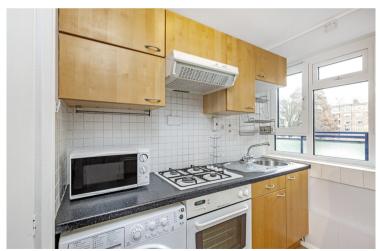

The property itself has a sizeable separate kitchen with plenty of storage and worktop space, while the bathroom is a good size.
The 16 ft long reception is ideal for living while the bedroom is a double. The property benefits from a parking space within the development.