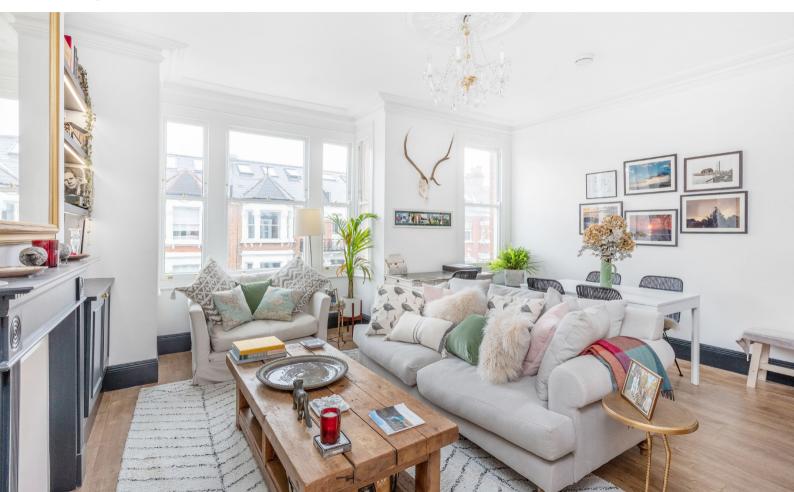

## St Dunstans Road SW6 Fulham, 2 Beds 2 Baths

This huge top floor duplex apartment has been refurbished to the highest levels. With stunning style throughout this 956 square foot two bedroom is gorgeous.

With two large double bedrooms and two bathrooms it provides ample living space and benefits from a huge open plan reception. The kitchen is in a modern style with all the appliances one could want and a granite worktop and plenty of storage, while the reception is large enough to accommodate a spacious dining area and a reception area with plenty of seating space.