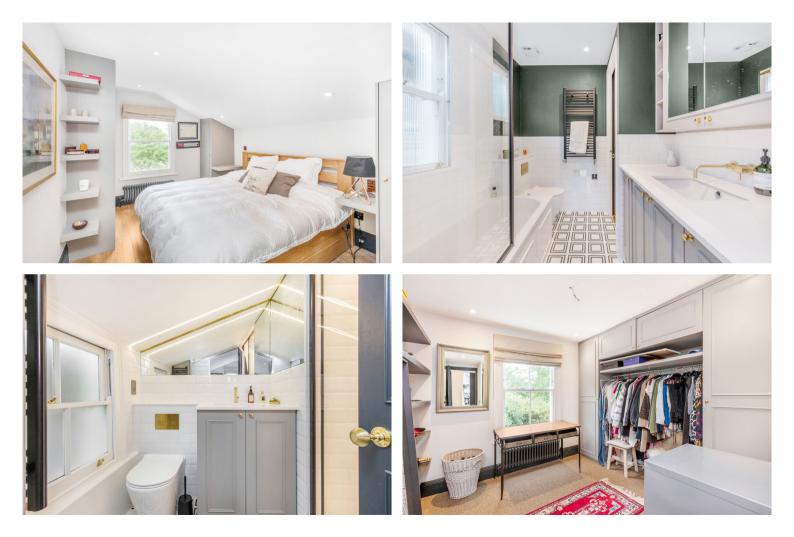

## St Dunstans Road SW6 Fulham, 2 Beds 2 Baths

This huge top floor duplex apartment has been refurbished to the highest levels. With stunning style throughout this 956 square foot two bedroom is gorgeous.

With two large double bedrooms and two bathrooms it provides ample living space and benefits from a huge open plan reception. The kitchen is in a modern style with all the appliances one could want and a granite worktop and plenty of storage, while the reception is large enough to accommodate a spacious dining area and a reception area with plenty of seating space.