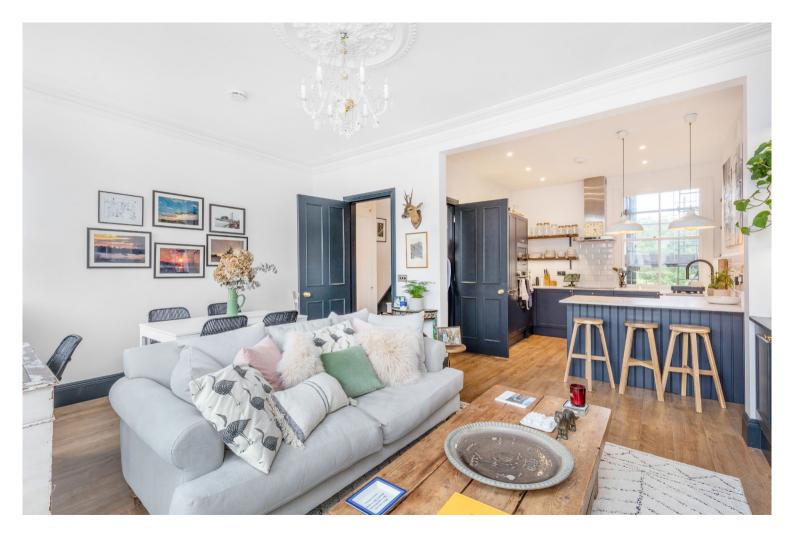

With two large double bedrooms and two bathrooms it provides ample living space and benefits from a huge open plan reception. The kitchen is in a modern style with all the appliances one could want and a granite worktop and plenty of storage, while the reception is large enough to accommodate a spacious dining area and a reception area with plenty of seating space.