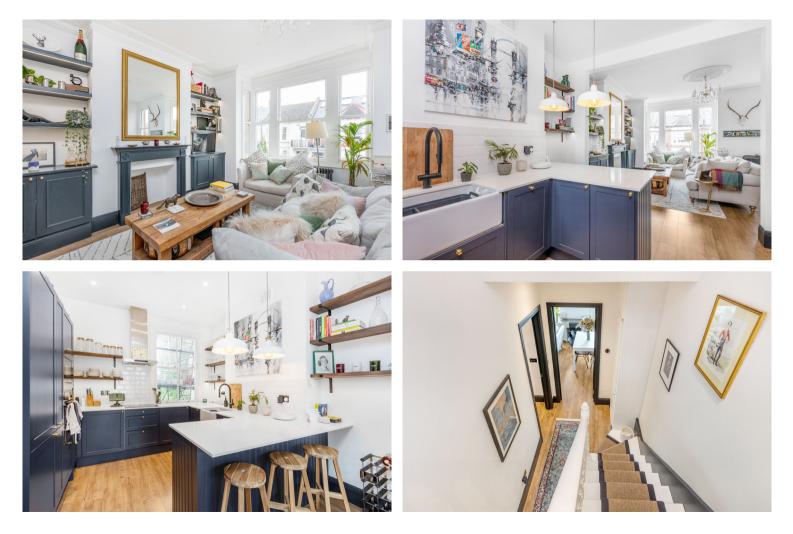

With two large double bedrooms and two bathrooms it provides ample living space and benefits from a huge open plan reception. The kitchen is in a modern style with all the appliances one could want and a granite worktop and plenty of storage, while the reception is large enough to accommodate a spacious dining area and a reception area with plenty of seating space.