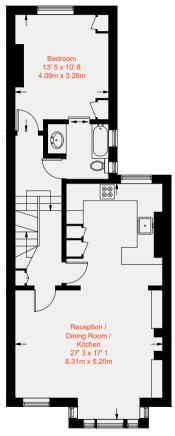

#### Approximate Gross Internal Area = 956 sq ft / 88.8 sq m

First Floor 673 sq ft / 62.5 sq m Bedroom 12'1 x 10' 10 3.68m x 3.31m Ń

Ground Floor 38 sq ft / 3.5 sq m