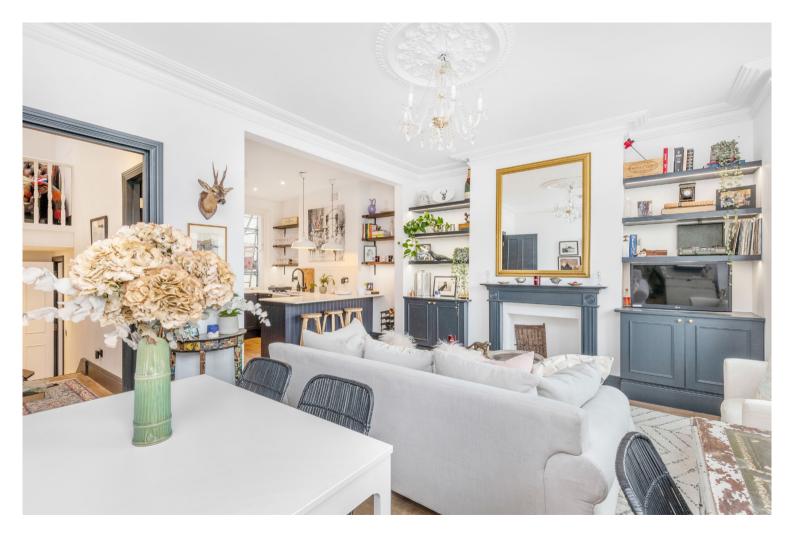

With two large double bedrooms and two bathrooms it provides ample living space and benefits from a huge open plan reception. The kitchen is in a modern style with all the appliances one could want and a granite worktop and plenty of storage, while the reception is large enough to accommodate a spacious dining area and a reception area with plenty of seating space.