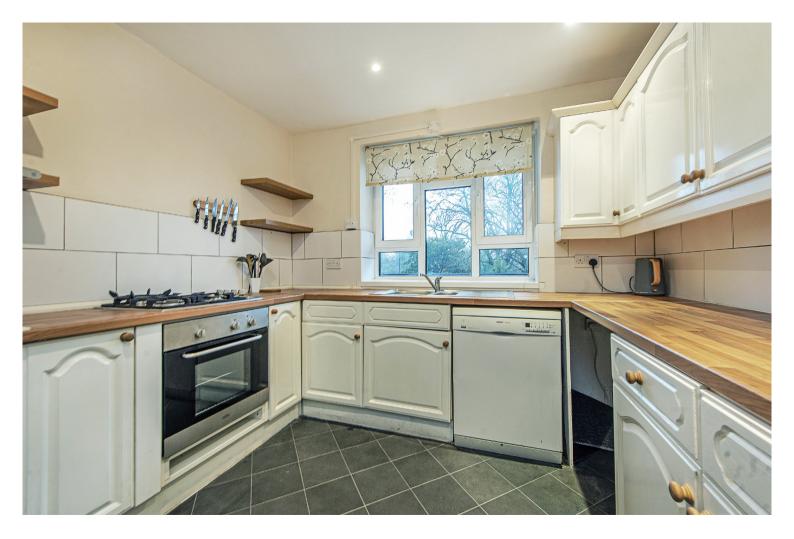

The flat comprises two large bedrooms with ample built-in storage, a well fitted kitchen and a large living room with plenty of space to dine. The living room leads onto the generous balcony making it perfect for the coming summer months.