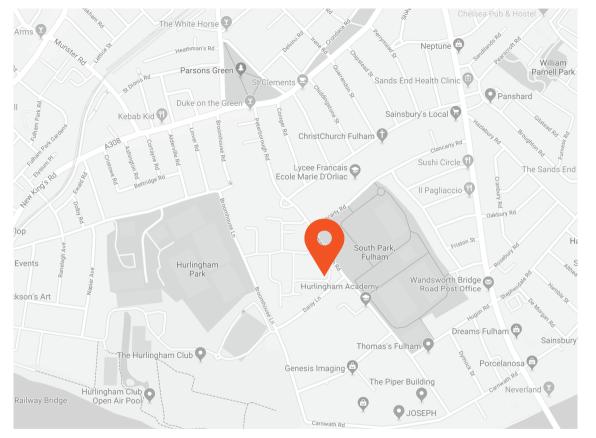

## **Transport Links**

- Parsons Green (0.6 miles)
- Putney Bridge (0.8 miles)
- Fulham Broadway (1.0 miles)