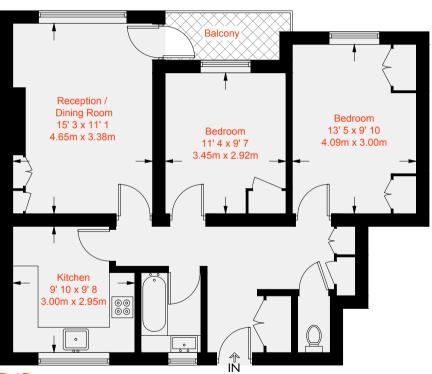

The flat comprises two large bedrooms with ample built-in storage, a well fitted kitchen and a large living room with plenty of space to dine. The living room leads onto the generous balcony making it perfect for the coming summer months.

A very competitively priced property, it is a real must see and prior booking is very much recommended.

First Floor

This recyclable brochure has been produced in good faith to give a general guide. We have not undertaken a structural survey, nor have we tested the services or appliances. All measurements are approximate and the lease details where applicable must be confirmed by the solicitor. Brochure prepared by Colourbrush.