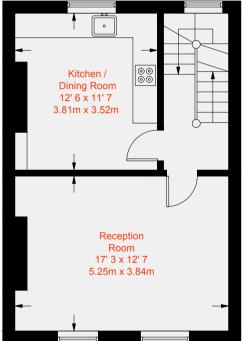

Naturally architect advice is recommended on this point.

The property currently is presented in good condition with two very large double bedrooms, with communal bathroom on the second floor. The main reception is placed on the first floor and is flooded with light. Behind this is a large eat-in kitchen.

## Approximate Gross Internal Area = 928 sq ft / 86.3 sq m

18 sq ft / 1.7 sq m

**Ground Floor** 

First Floor 455 sq ft / 42.3 sq m

Second Floor 455 sq ft / 42.3 sq m

This recyclable brochure has been produced in good faith to give a general guide. We have not undertaken a structural survey, nor have we tested the services or appliances. All measurements are approximate and the lease details where applicable must be confirmed by the solicitor. Brochure prepared by Colourbrush.