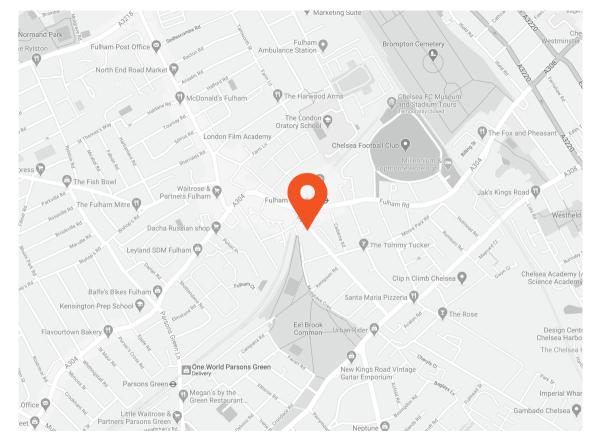

Harwood Road adjoins Fulham Broadway and is a very short walk to Fulham Broadway underground station. Also in short walking distance is Parsons Green underground and all the shops, bars and restaurants of Central Fulham.

## aspire.co.uk

- Fulham Broadway (500 ft)
- Parsons Green (0.4 miles)
- Imperial Wharf (0.8 miles)

Aspire Fulham South +44 (0) 20 7736 6110 fulham@aspire.co.uk Aspire Fulham Central +44 (0) 20 7381 7381 c.fulham@aspire.co.uk