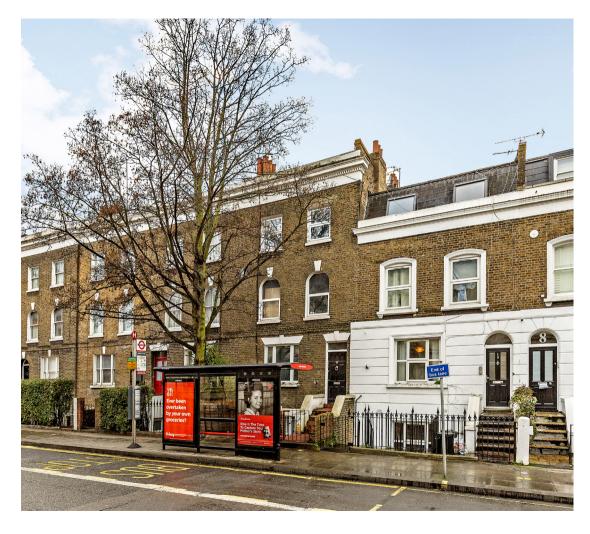

Harwood Road adjoins Fulham Broadway and is a very short walk to Fulham Broadway underground station. Also in short walking distance is Parsons Green underground and all the shops, bars and restaurants of Central Fulham.