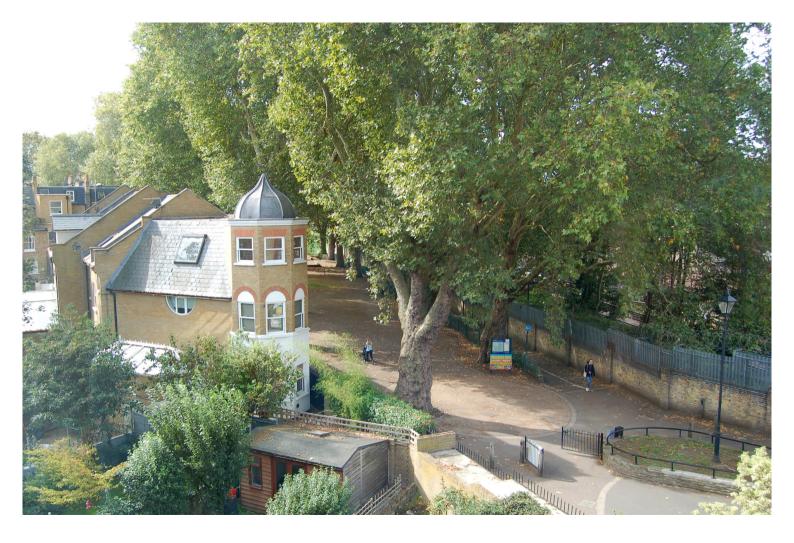

Harwood Road adjoins Fulham Broadway and is a very short walk to Fulham Broadway underground station. Also in short walking distance is Parsons Green underground and all the shops, bars and restaurants of Central Fulham.