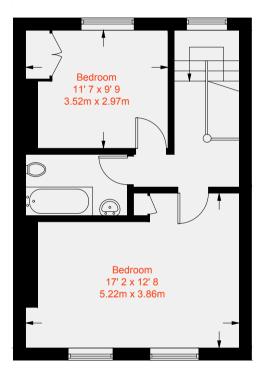

Naturally architect advice is recommended on this point.

The property currently is presented in good condition with two very large double bedrooms, with communal bathroom on the second floor. The main reception is placed on the first floor and is flooded with light. Behind this is a large eat-in kitchen.

## Approximate Gross Internal Area = 928 sq ft / 86.3 sq m

18 sq ft / 1.7 sq m

**Ground Floor** 

First Floor 455 sq ft / 42.3 sq m

Second Floor 455 sq ft / 42.3 sq m

This recyclable brochure has been produced in good faith to give a general guide. We have not undertaken a structural survey, nor have we tested the services or appliances. All measurements are approximate and the lease details where applicable must be confirmed by the solicitor. Brochure prepared by Colourbrush.