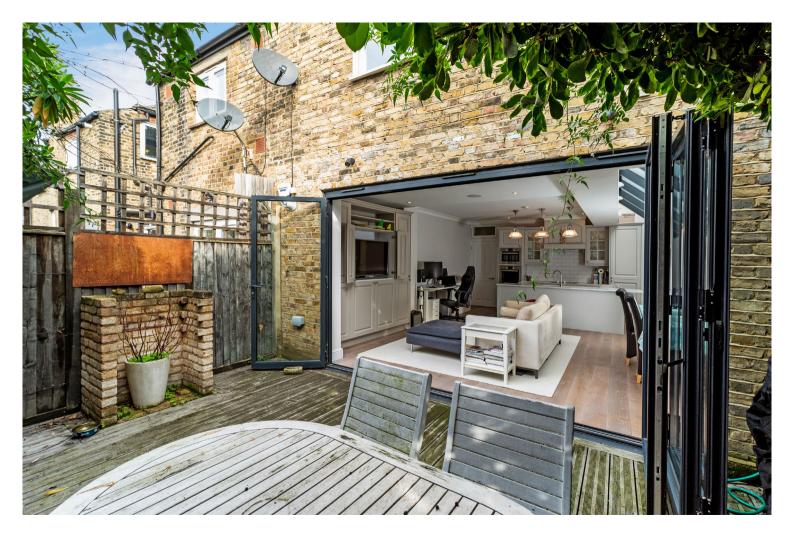

As you enter through your own front door, the attention to detail to the finish is immediately apparent. With rich oak flooring throughout and a bathroom laced with carrera marble. no penny has been left unspent. There are two sizeable bedrooms at the front of the property with the master bedroom offering a cleverly converted dressing room or office area. At the rear of the apartment is the wonderful open plan kitchen/ dining room that offers sizeable and bright living space. This further leads seamlessly to a south-west facing, decked garden.