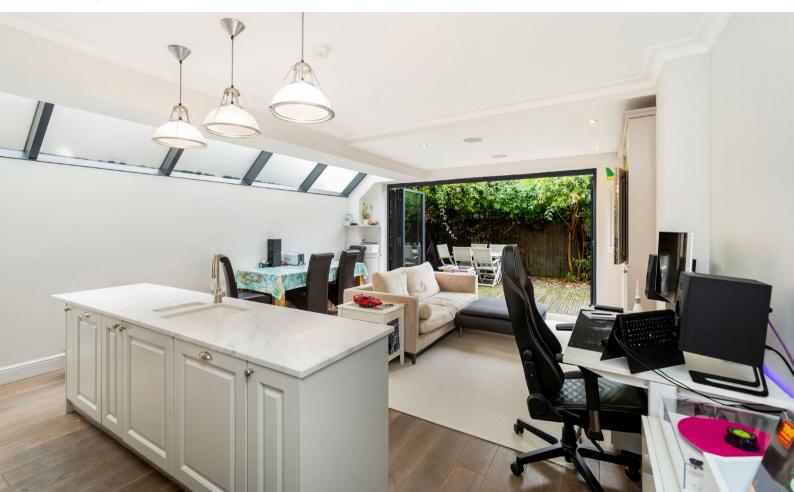

As you enter through your own front door, the attention to detail to the finish is immediately apparent. With rich oak flooring throughout and a bathroom laced with carrera marble. no penny has been left unspent. There are two sizeable bedrooms at the front of the property with the master bedroom offering a cleverly converted dressing room or office area. At the rear of the apartment is the wonderful open plan kitchen/ dining room that offers sizeable and bright living space. This further leads seamlessly to a south-west facing, decked garden.