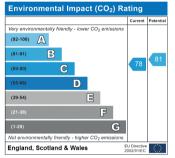

This further leads seamlessly to a south-west facing, decked garden.

The property is perfectly situated in the desirable area of Sands End in South Fulham. Within walking distance you have both Imperial Wharf and Wandsworth Town stations as well as many local Riverside pubs, bars and restaurants. The property is sold with no onward chain and early viewings are highly recommended.











Approximate Gross Internal Area = 855 sq ft / 79.4 sq m (Excluding Reduced Headroom) Reduced Headroom = 6 sq ft / 0.6 sq m Total = 861 sq ft / 80 sq m



# 1



#### **Transport Links**

- Imperial Wharf (0.5 miles)
- Wandsworth Town (0.7 miles)
- Parsons Green (1.0 miles)

Aspire Fulham South +44 (0) 20 7736 6110 fulham@aspire.co.uk Aspire Fulham Central \*44 (0) 20 7381 7381 c.fulham@aspire.co.uk





## 4

This recyclable brochure has been produced in good faith to give a general guide. We have not undertaken a structural survey, nor have we tested the services or appliances. All measurements are approximate and the lease details where applicable must be confirmed by the solicitor. Brochure prepared by Colourbrush.

#### aspire.co.uk