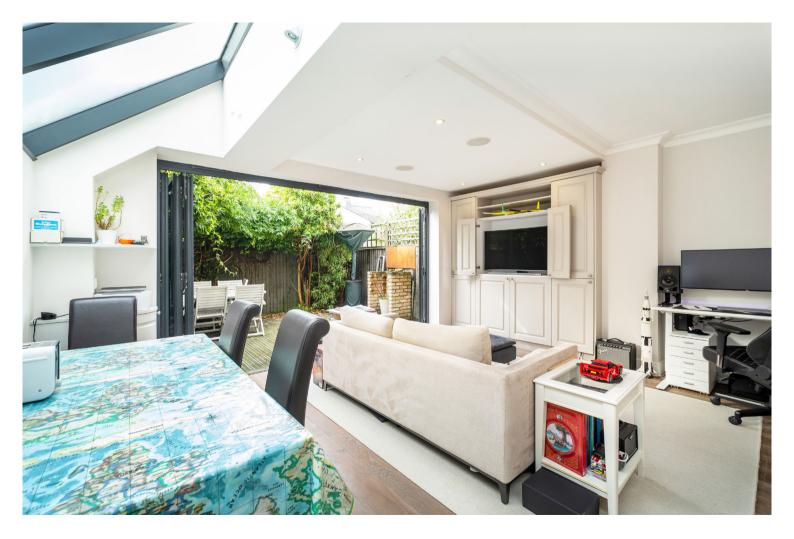

As you enter through your own front door, the attention to detail to the finish is immediately apparent. With rich oak flooring throughout and a bathroom laced with carrera marble. no penny has been left unspent. There are two sizeable bedrooms at the front of the property with the master bedroom offering a cleverly converted dressing room or office area. At the rear of the apartment is the wonderful open plan kitchen/ dining room that offers sizeable and bright living space. This further leads seamlessly to a south-west facing, decked garden.