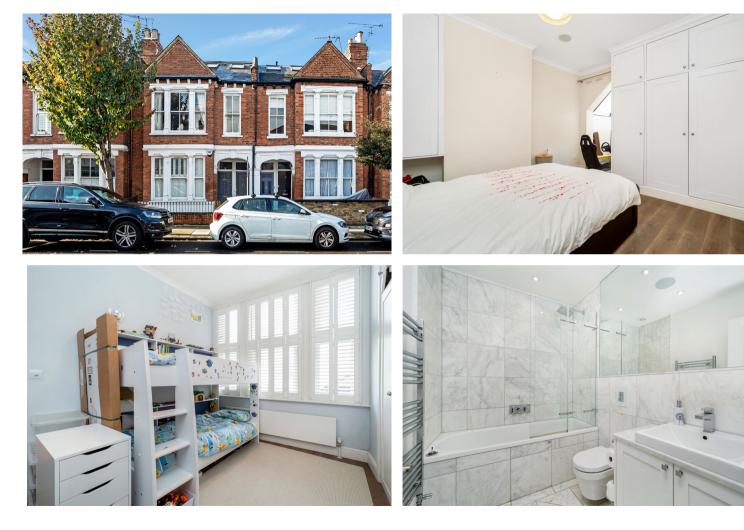

### **Edenvale Street SW6** Fulham, 2 Beds 1 Bath

The standard of finish in this wonderful, much larger than average, two bedroom garden maisonette is exemplary. Completely refurbished only a few years ago this flat will appeal to a wide variety of potential purchasers.

As you enter through your own front door, the attention to detail to the finish is immediately apparent. With rich oak flooring throughout and a bathroom laced with carrera marble. no penny has been left unspent. There are two sizeable bedrooms at the front of the property with the master bedroom offering a cleverly converted dressing room or office area. At the rear of the apartment is the wonderful open plan kitchen/ dining room that offers sizeable and bright living space. This further leads seamlessly to a south-west facing, decked garden.