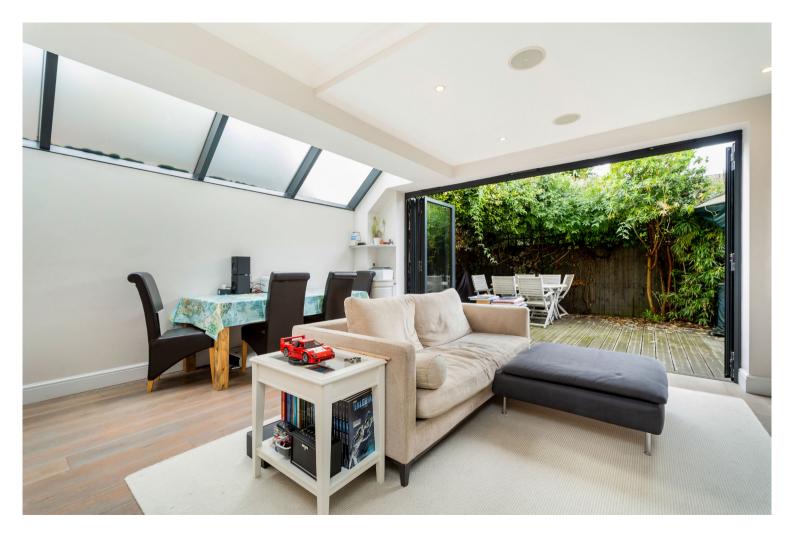

As you enter through your own front door, the attention to detail to the finish is immediately apparent. With rich oak flooring throughout and a bathroom laced with carrera marble. no penny has been left unspent. There are two sizeable bedrooms at the front of the property with the master bedroom offering a cleverly converted dressing room or office area. At the rear of the apartment is the wonderful open plan kitchen/ dining room that offers sizeable and bright living space. This further leads seamlessly to a south-west facing, decked garden.