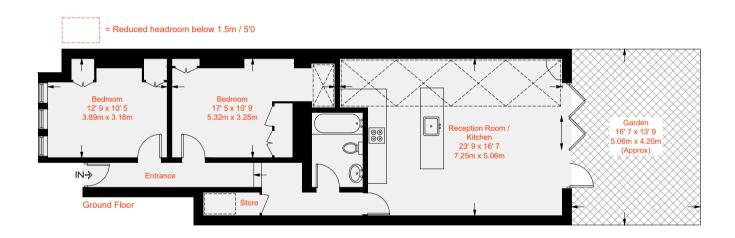

Approximate Gross Internal Area = 855 sq ft / 79.4 sq m (Excluding Reduced Headroom) Reduced Headroom = 6 sq ft / 0.6 sq m Total = 861 sq ft / 80 sq m