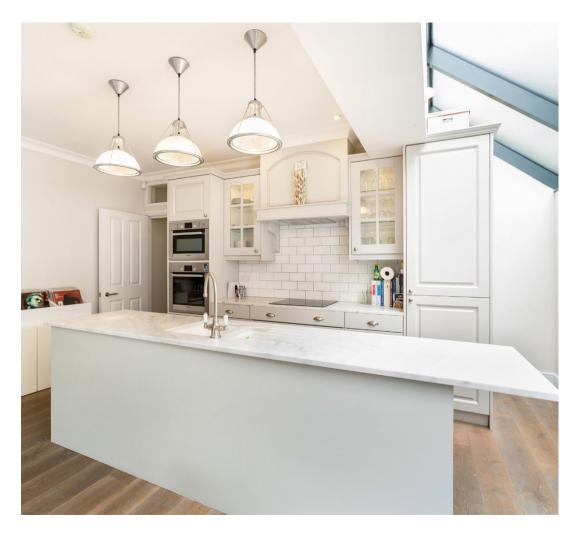

As you enter through your own front door, the attention to detail to the finish is immediately apparent. With rich oak flooring throughout and a bathroom laced with carrera marble. no penny has been left unspent. There are two sizeable bedrooms at the front of the property with the master bedroom offering a cleverly converted dressing room or office area. At the rear of the apartment is the wonderful open plan kitchen/ dining room that offers sizeable and bright living space. This further leads seamlessly to a south-west facing, decked garden.