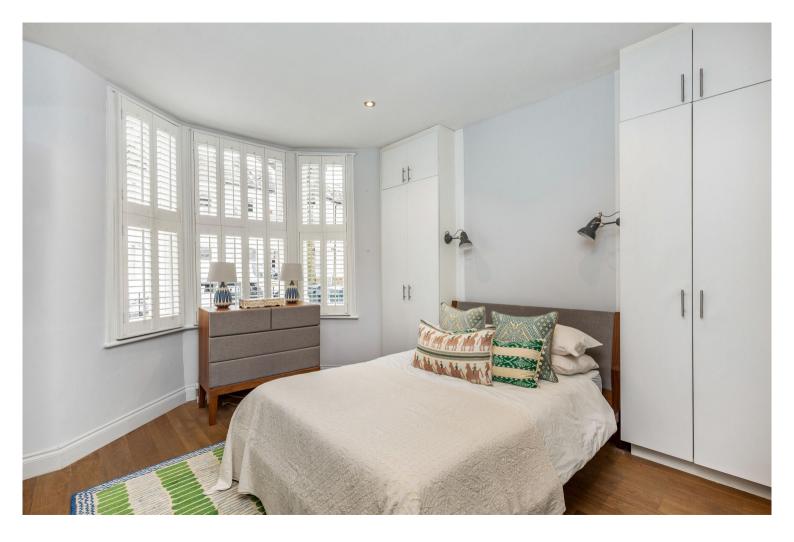

There are two double bedrooms, both with large windows and built in storage. There is a full family bathroom with bath and separate shower. The reception/kitchen room has room for a dining table and the kitchen itself has windows on two sides making it incredibly light and bright overlooking the garden. The south facing garden is decked and fenced and makes a wonderful space to entertain.