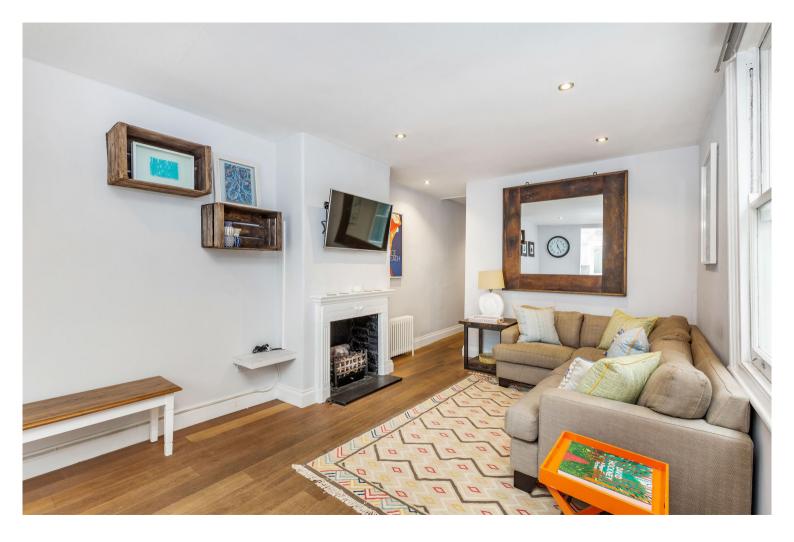

There are two double bedrooms, both with large windows and built in storage. There is a full family bathroom with bath and separate shower. The reception/kitchen room has room for a dining table and the kitchen itself has windows on two sides making it incredibly light and bright overlooking the garden. The south facing garden is decked and fenced and makes a wonderful space to entertain.