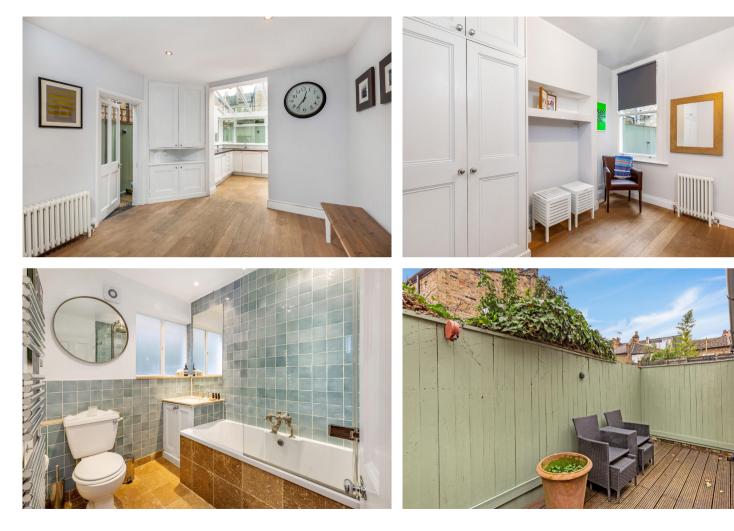

There are two double bedrooms, both with large windows and built in storage. There is a full family bathroom with bath and separate shower. The reception/kitchen room has room for a dining table and the kitchen itself has windows on two sides making it incredibly light and bright overlooking the garden. The south facing garden is decked and fenced and makes a wonderful space to entertain.