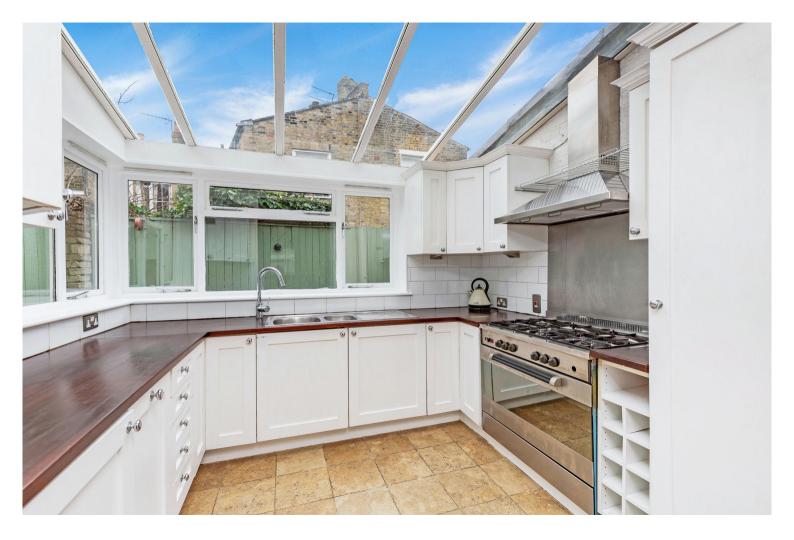

There are two double bedrooms, both with large windows and built in storage. There is a full family bathroom with bath and separate shower. The reception/kitchen room has room for a dining table and the kitchen itself has windows on two sides making it incredibly light and bright overlooking the garden. The south facing garden is decked and fenced and makes a wonderful space to entertain.