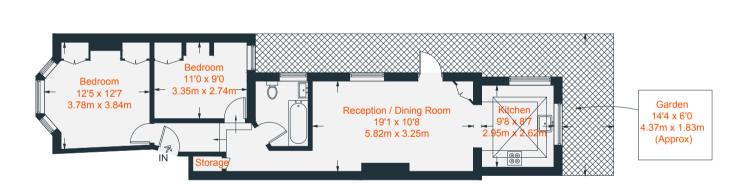

built in storage. There is a full family bathroom with bath and separate shower. The reception/kitchen room has room for a dining table and the kitchen itself has windows on two sides making it incredibly light and bright overlooking the garden. The south facing garden is decked and fenced and makes a wonderful space to entertain.

The property is situated on Glenrosa Street, a short walk from Imperial Wharf station which provides regular London Overground and South Western railway services in and out of London. Parsons Green and Fulham Broadway tube stations are also within close proximity. Glenrosa Street benefits from the shops, bars and restaurants of Wandsworth Bridge Road as well as the nearby Sainsburys superstore.











Approximate Gross Internal Area = 683 sq ft / 63.5 sq m



**Ground Floor** 



#### 

# 

This recyclable brochure has been produced in good faith to give a general guide. We have not undertaken a structural survey, nor have we tested the services or appliances. All measurements are approximate and the lease details where applicable must be confirmed by the solicitor. Brochure prepared by Colourbrush.

### aspire.co.uk



### **Transport Links**

- Imperial Wharf (0.4 miles)
- Fulham Broadway (0.9 miles)
- Wandsworth Town (1.0 miles)

Aspire Fulham South +44 (0) 20 7736 6110 fulham@aspire.co.uk Aspire Fulham Central +44 (0) 20 7381 7381 c.fulham@aspire.co.uk