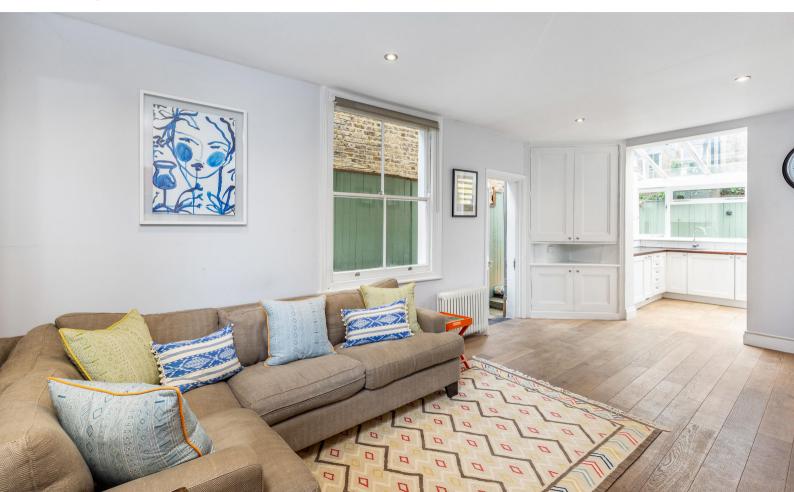

There are two double bedrooms, both with large windows and built in storage. There is a full family bathroom with bath and separate shower. The reception/kitchen room has room for a dining table and the kitchen itself has windows on two sides making it incredibly light and bright overlooking the garden. The south facing garden is decked and fenced and makes a wonderful space to entertain.