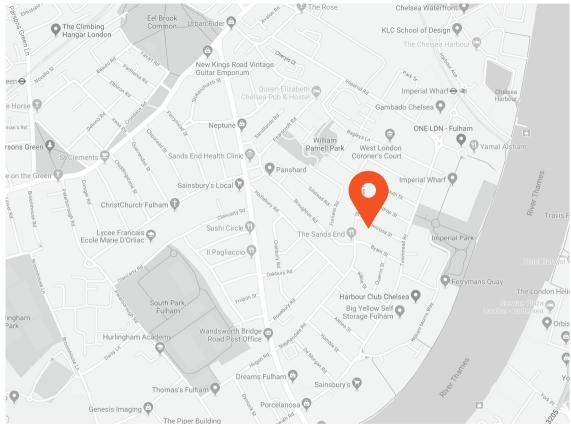

The property is situated on Glenrosa Street, a short walk from Imperial Wharf station which provides regular London Overground and South Western railway services in and out of London. Parsons Green and Fulham Broadway tube stations are also within close proximity. Glenrosa Street benefits from the shops, bars and restaurants of Wandsworth Bridge Road as well as the nearby Sainsburys superstore.

### **Transport Links**

- Imperial Wharf (0.4 miles)
- Fulham Broadway (0.9 miles)
- Wandsworth Town (1.0 miles)

Aspire Fulham South +44 (0) 20 7736 6110 fulham@aspire.co.uk Aspire Fulham Central +44 (0) 20 7381 7381 c.fulham@aspire.co.uk