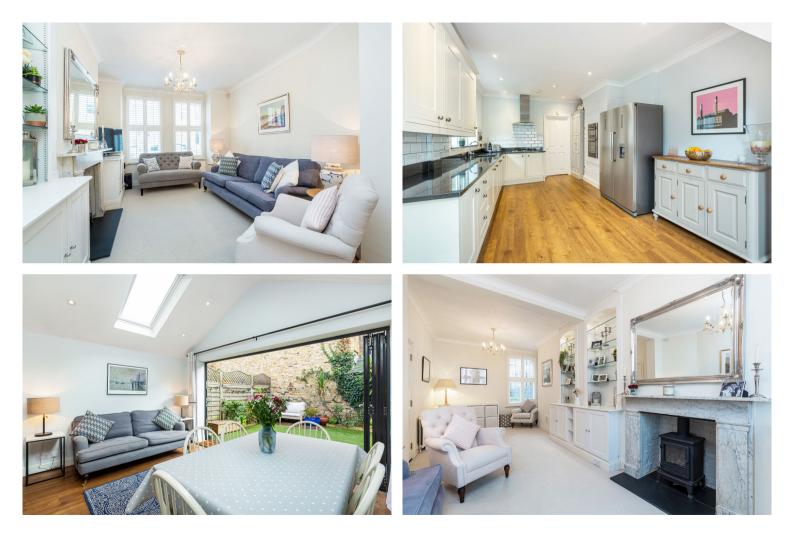

The ground floor begins with the classic double length reception room with high ceilings, fireplace and bay windows that provide plenty of light. There is a downstairs WC behind, while to the rear is a glorious open plan kitchen/reception with oodles of worktop and storage space leading out to the garden through bi-fold doors.

Upstairs there is so much space for a large family with five double bedrooms, including air-conditioning and two bathrooms. There is also a hidden additional storage room. Presented in good condition, the house is situated on the popular Stephendale Road, home of the popular Sands End pub and round the corner on the Wandsworth Bridge Road you will discover many other local bars, shops and restaurants. The property is located near to several schools of excellent repute and the green spaces of South Park and Eel Brook Common are close by.