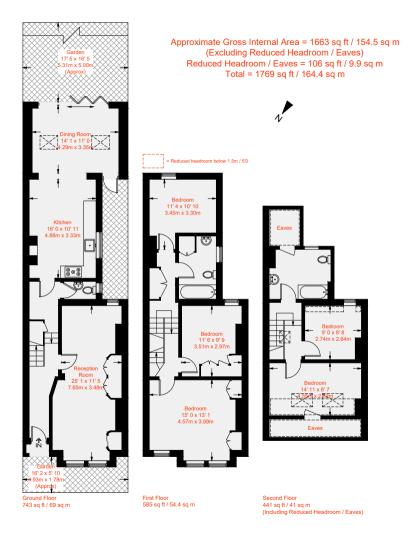

The ground floor begins with the classic double length reception room with high ceilings, fireplace and bay windows that provide plenty of light. There is a downstairs WC behind, while to the rear is a glorious open plan kitchen/reception with oodles of worktop and storage space leading out to the garden through bi-fold doors.

Upstairs there is so much space for a large family with five double bedrooms, including air-conditioning and two bathrooms. There is also a hidden additional storage room. Presented in good condition, the house is situated on the popular Stephendale Road, home of the popular Sands End pub and round the corner on the Wandsworth Bridge Road you will discover many other local bars, shops and restaurants. The property is located near to several schools of excellent repute and the green spaces of South Park and Eel Brook Common are close by.