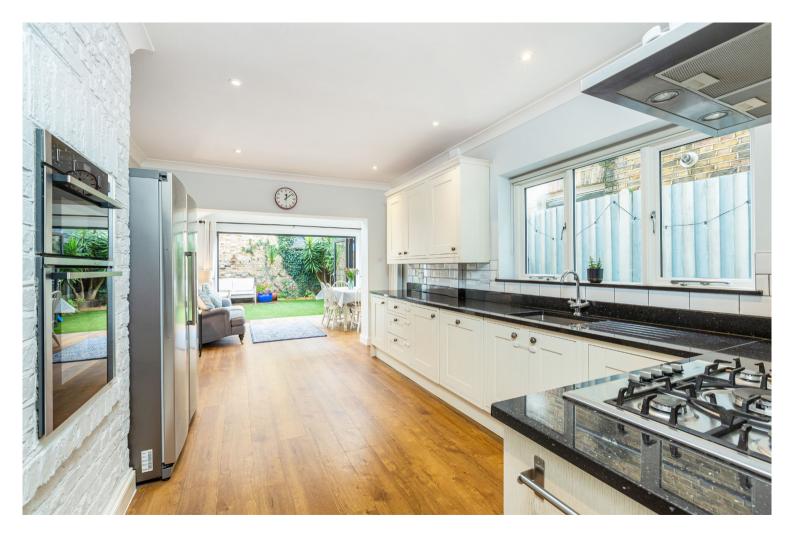

The ground floor begins with the classic double length reception room with high ceilings, fireplace and bay windows that provide plenty of light. There is a downstairs WC behind, while to the rear is a glorious open plan kitchen/reception with oodles of worktop and storage space leading out to the garden through bi-fold doors.