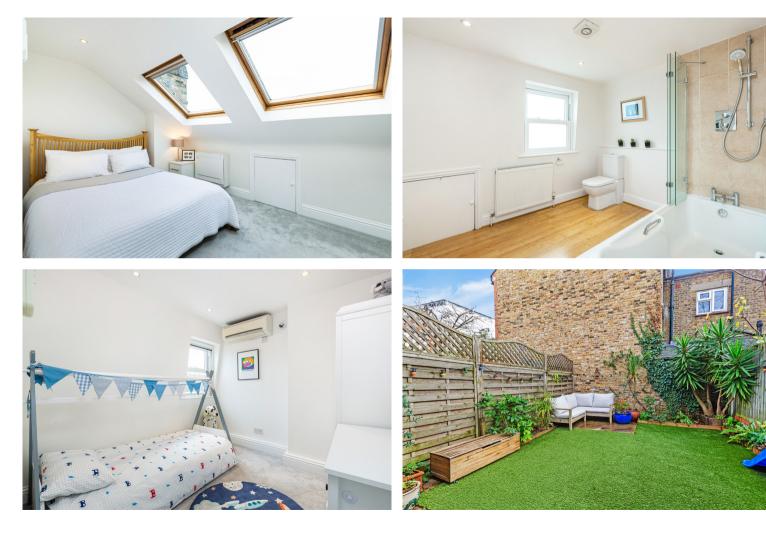

# **Stephendale Road SW6** Fulham, 4 Beds 3 Baths

This fully extended Stephendale Road house is a real find at the price. Well finished, it benefits from a larger than normal secluded garden and provides plenty of living space throughout the house.

The ground floor begins with the classic double length reception room with high ceilings, fireplace and bay windows that provide plenty of light. There is a downstairs WC behind, while to the rear is a glorious open plan kitchen/reception with oodles of worktop and storage space leading out to the garden through bi-fold doors.

Upstairs there is so much space for a large family with five double bedrooms, including air-conditioning and two bathrooms. There is also a hidden additional storage room. Presented in good condition, the house is situated on the popular Stephendale Road, home of the popular Sands End pub and round the corner on the Wandsworth Bridge Road you will discover many other local bars, shops and restaurants. The property is located near to several schools of excellent repute and the green spaces of South Park and Eel Brook Common are close by.