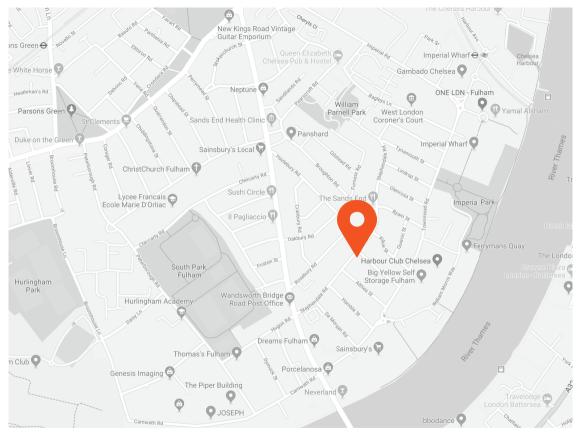

Transport links are accessible via Fulham Broadway, Parsons Green tube station or Imperial Wharf overground station and there are bus routes accessible via Wandsworth Bridge Road leading to Chelsea, Hammersmith and Clapham Junction. There is a river bus service that runs from Chelsea Harbour/Imperial Wharf with frequent services to Blackfriars and Canary Wharf.

### Transport Links

- Imperial Wharf (0.5 miles)
- Wandsworth Town (0.8 miles)
- Fulham Broadway (0.9 miles)

Aspire Fulham South +44 (0) 20 7736 6110 fulham@aspire.co.uk Aspire Fulham Central +44 (0) 20 7381 7381 c.fulham@aspire.co.uk