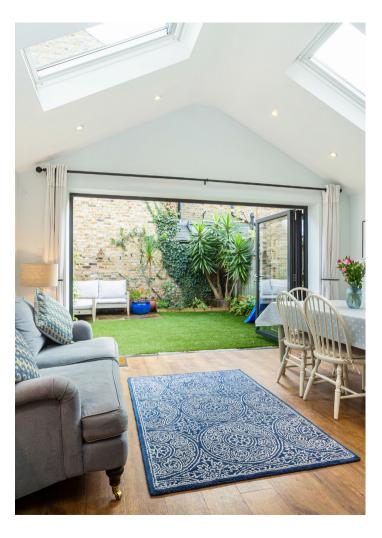

The ground floor begins with the classic double length reception room with high ceilings, fireplace and bay windows that provide plenty of light. There is a downstairs WC behind, while to the rear is a glorious open plan kitchen/reception with oodles of worktop and storage space leading out to the garden through bi-fold doors.