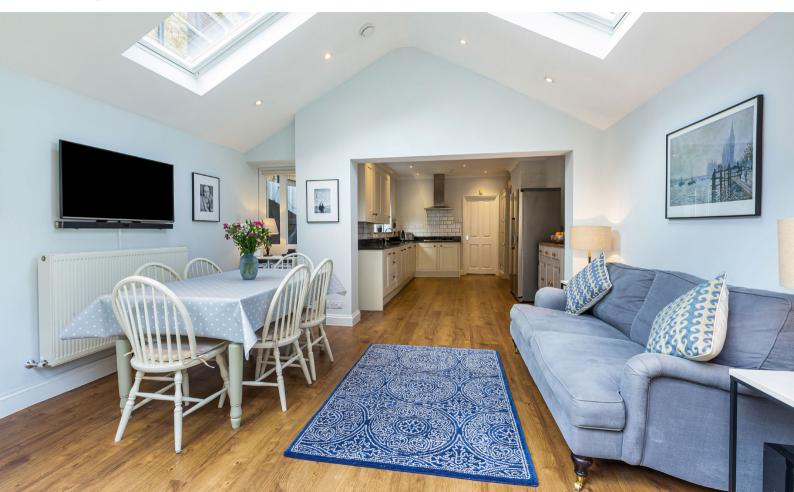

The ground floor begins with the classic double length reception room with high ceilings, fireplace and bay windows that provide plenty of light. There is a downstairs WC behind, while to the rear is a glorious open plan kitchen/reception with oodles of worktop and storage space leading out to the garden through bi-fold doors.