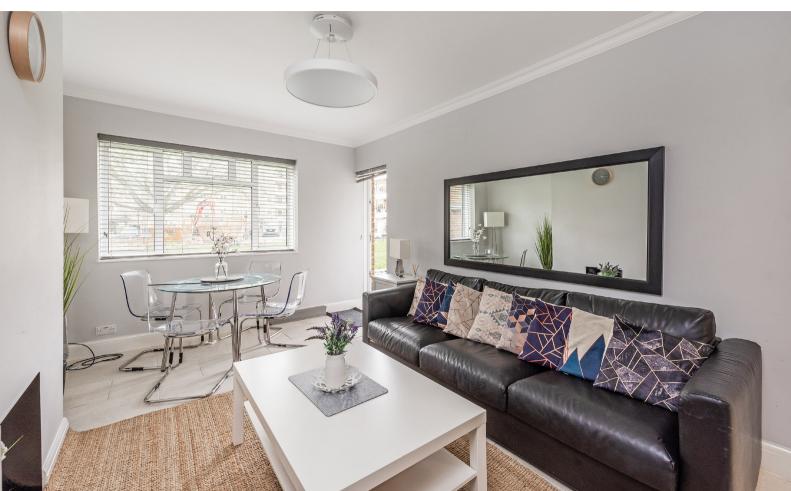

Beautifully refurbished, this 701 sq ft two bedroom apartment is set just off Peterborough Road next to South Park. Providing two very large double bedrooms, the property has been refurbished to a high level and provides a modern kitchen with granite worktops, plenty of worktop space and storage plus all the appliances one could wish for.

The main reception is 15ft long with access to a private balcony. Close to the park it is part of a well managed block and a must see for anyone looking to stretch their budget in one of Fulham's most sought-after locations.