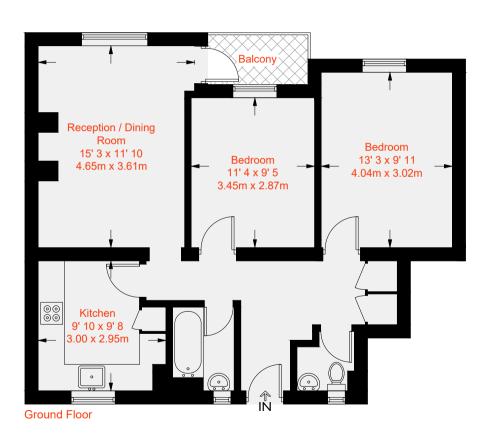

Beautifully refurbished, this 701 sq ft two bedroom apartment is set just off Peterborough Road next to South Park. Providing two very large double bedrooms, the property has been refurbished to a high level and provides a modern kitchen with granite worktops, plenty of worktop space and storage plus all the appliances one could wish for.

The main reception is 15ft long with access to a private balcony. Close to the park it is part of a well managed block and a must see for anyone looking to stretch their budget in one of Fulham's most sought-after locations.