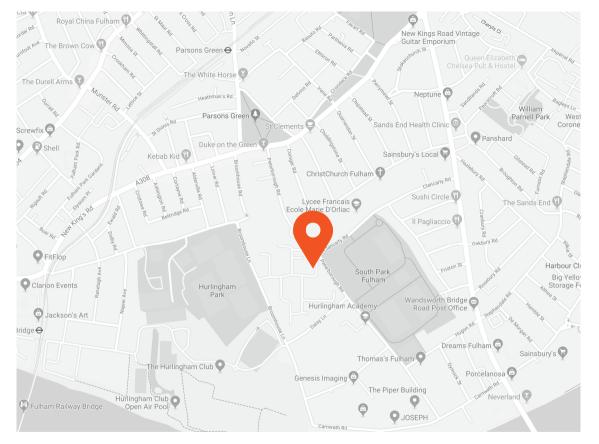

Close to the entrance to South Park, it is a short stroll to Parsons Green Tube Station and close to all of the bars, shops and restaurants of both the Wandsworth Bridge Road and Parsons Green.

This recyclable brochure has been produced in good faith to give a general guide. We have not undertaken a structural survey, nor have we tested the services or appliances. All measurements are approximate and the lease details where applicable must be confirmed by the solicitor. Brochure prepared by Colourbrush.

## **Transport Links**

- Parsons Green (0.6 miles)
- Putney Bridge (0.7 miles)
- Fulham Broadway (1.0 miles)

Aspire Fulham South <sup>+</sup>44 (0) 20 7736 6110

fulham@aspire.co.uk

Aspire Fulham Central +44 (0) 20 7381 7381 c.fulham@aspire.co.uk