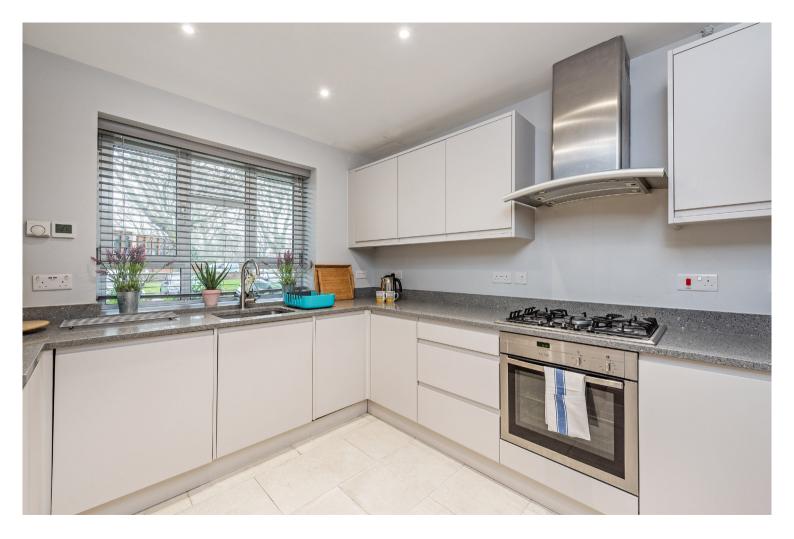

Beautifully refurbished, this 701 sq ft two bedroom apartment is set just off Peterborough Road next to South Park. Providing two very large double bedrooms, the property has been refurbished to a high level and provides a modern kitchen with granite worktops, plenty of worktop space and storage plus all the appliances one could wish for.