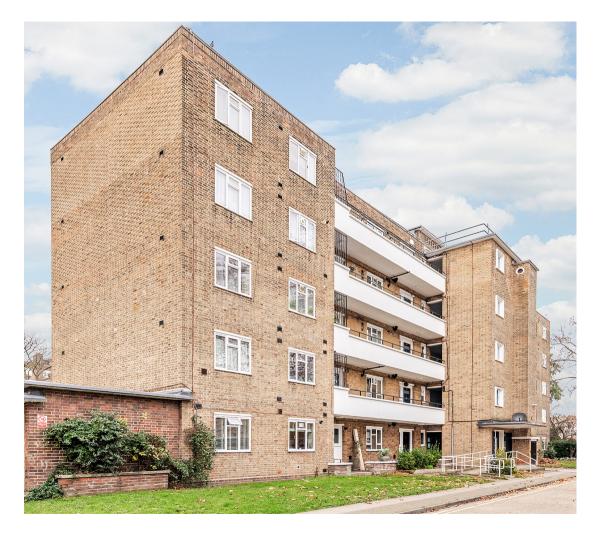

Beautifully refurbished, this 701 sq ft two bedroom apartment is set just off Peterborough Road next to South Park. Providing two very large double bedrooms, the property has been refurbished to a high level and provides a modern kitchen with granite worktops, plenty of worktop space and storage plus all the appliances one could wish for.

Close to the entrance to South Park, it is a short stroll to Parsons Green Tube Station and close to all of the bars, shops and restaurants of both the Wandsworth Bridge Road and Parsons Green.

This recyclable brochure has been produced in good faith to give a general guide. We have not undertaken a structural survey, nor have we tested the services or appliances. All measurements are approximate and the lease details where applicable must be confirmed by the solicitor. Brochure prepared by Colourbrush.