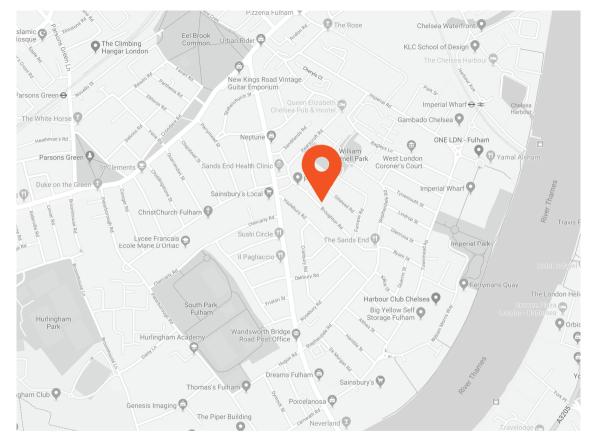

Broughton Road benefits from the peace and quiet with the new traffic calming scheme meaning only local residents can drive down it. In addition it is only a short walk from the many amenities of Wandsworth Bridge Road, the green spaces of South Park and is in close proximity to excellent transport links - Imperial Wharf, Fulham Broadway and Wandsworth Town stations are all short walks away.

Broughton Road is close to Parsons Green and Fulham Broadway, with the top end of the road particularly sought-after. What makes this street so desirable is the locality to the many local schools and amenities of Wandsworth Bridge Road, and South Park, which offers local playing fields and public tennis courts.

## **Transport Links**

- Imperial Wharf (0.7 miles)
- Fulham Broadway (1.0 miles)
- Parsons Green (1.0 miles)