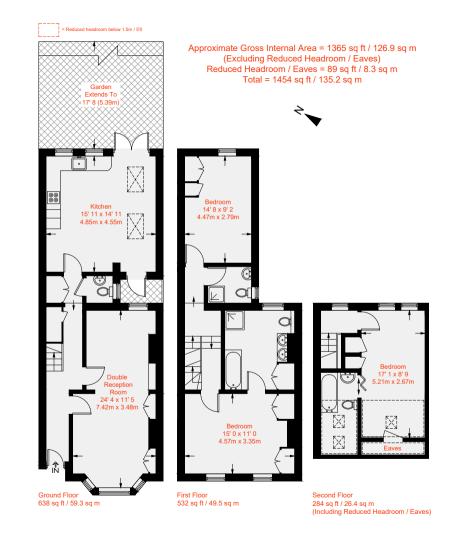

This well positioned and rarely available house benefits from three ensuite bedrooms, a large garden and a generous eat-in kitchen. Not only has this house been fully extended it has the potential to extend further into the garden.