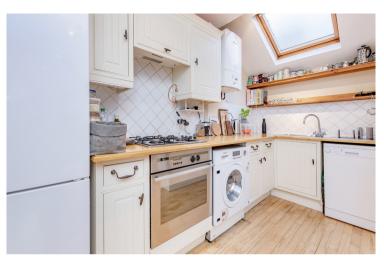

This lovely share of freehold two bedroom, ground floor flat with a good sized patio garden is presented in good condition. The huge extended kitchen / reception leads out to the patio garden. This room benefits from high quality wooded flooring, built-in wooden bookcases and large mirrors reflecting light from the French doors and skylights back into this lovely room.

The open plan kitchen/reception is to the rear of the property and benefits from a side return running the entire length of the room with velux windows above making the space bright and inviting. The kitchen has integrated appliances (washer/dryer, fridge/freezer and dishwasher) and there are French doors leading to the charming patio garden. The garden has room for table and chairs, allowing you to enjoy your outside space.