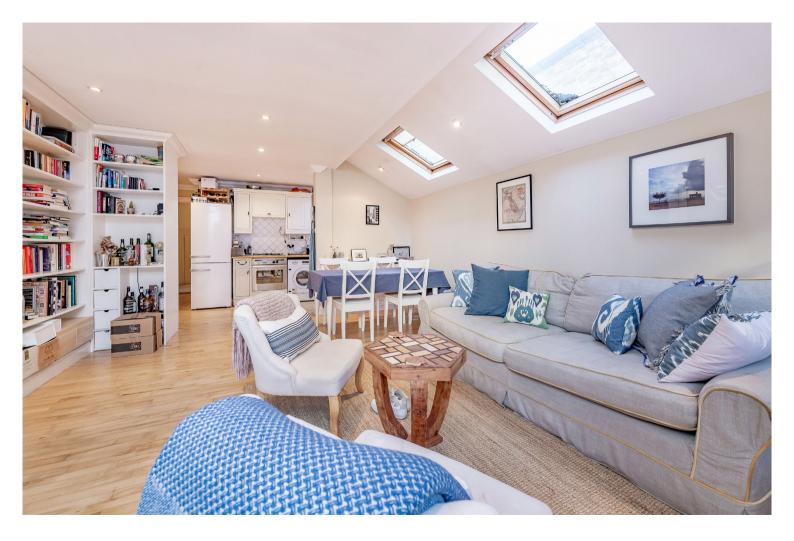

This lovely share of freehold two bedroom, ground floor flat with a good sized patio garden is presented in good condition. The huge extended kitchen / reception leads out to the patio garden. This room benefits from high quality wooded flooring, built-in wooden bookcases and large mirrors reflecting light from the French doors and skylights back into this lovely room.

The open plan kitchen/reception is to the rear of the property and benefits from a side return running the entire length of the room with velux windows above making the space bright and inviting. The kitchen has integrated appliances (washer/dryer, fridge/freezer and dishwasher) and there are French doors leading to the charming patio garden. The garden has room for table and chairs, allowing you to enjoy your outside space.