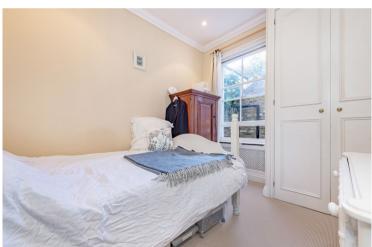

The master bedroom is to the front of the property and benefits from a large sash window which fills the room with natural light. The second bedroom is a good sized double room with sash window. Both rooms have bespoke wardrobes with built-in storage and are carpeted. There is a comfortable family bathroom, with bath and shower and a window.