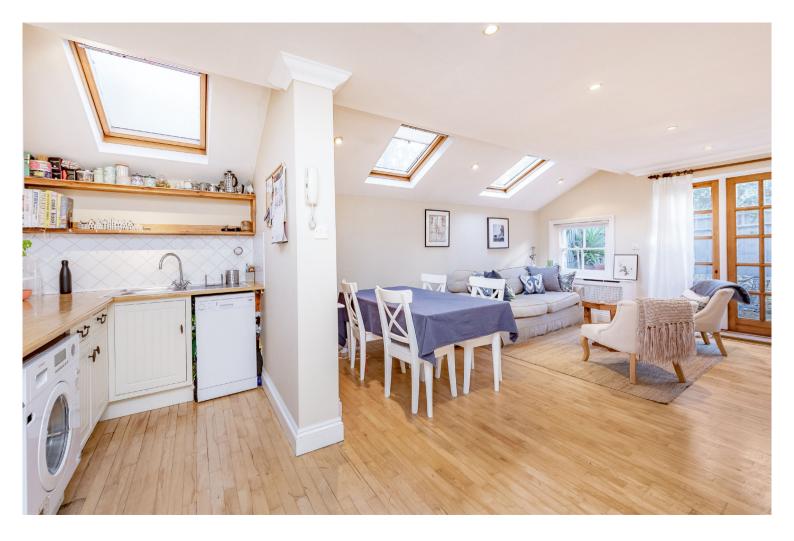

The open plan kitchen/reception is to the rear of the property and benefits from a side return running the entire length of the room with velux windows above making the space bright and inviting. The kitchen has integrated appliances (washer/dryer, fridge/freezer and dishwasher) and there are French doors leading to the charming patio garden. The garden has room for table and chairs, allowing you to enjoy your outside space.