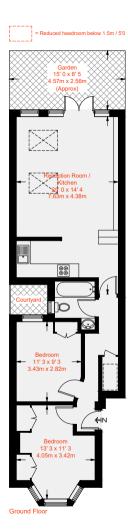

Approximate Gross Internal Area = 702 sq ft / 65.2 sq m (Excluding Reduced Headroom)
Reduced Headroom = 7 sq ft / 0.7 sq m
Total = 709 sq ft / 65.9 sq m

This recyclable brochure has been produced in good faith to give a general guide. We have not undertaken a structural survey, nor have we tested the services or appliances. All measurements are approximate and the lease details where applicable must be confirmed by the solicitor. Brochure prepared by Colourbrush.