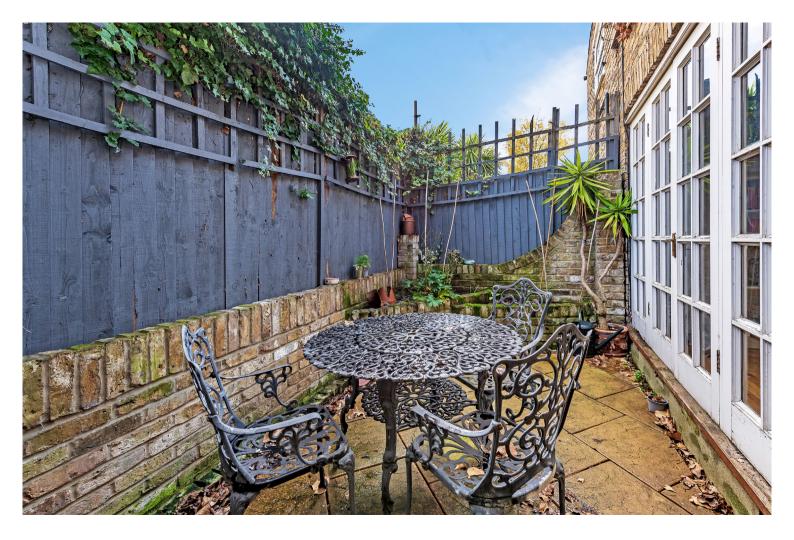

The open plan kitchen/reception is to the rear of the property and benefits from a side return running the entire length of the room with velux windows above making the space bright and inviting. The kitchen has integrated appliances (washer/dryer, fridge/freezer and dishwasher) and there are French doors leading to the charming patio garden. The garden has room for table and chairs, allowing you to enjoy your outside space.

This lovely share of freehold two bedroom, ground floor flat with a good sized patio garden is presented in good condition. The huge extended kitchen / reception leads out to the patio garden. This room benefits from high quality wooded flooring, built-in wooden bookcases and large mirrors reflecting light from the French doors and skylights back into this lovely room.