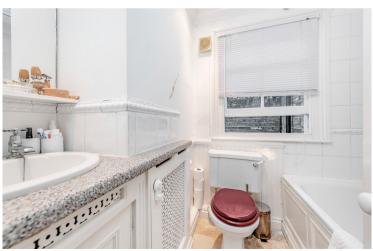

The master bedroom is to the front of the property and benefits from a large sash window which fills the room with natural light. The second bedroom is a good sized double room with sash window. Both rooms have bespoke wardrobes with built-in storage and are carpeted. There is a comfortable family bathroom, with bath and shower and a window.