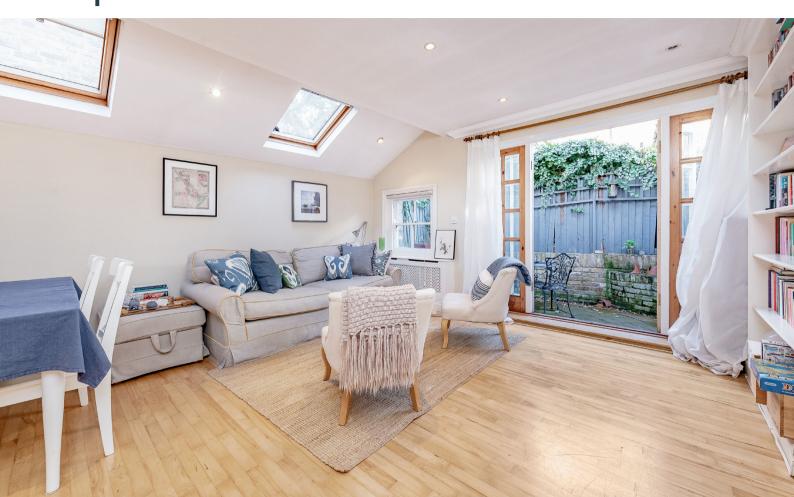

This lovely share of freehold two bedroom, ground floor flat with a good sized patio garden is presented in good condition. The huge extended kitchen / reception leads out to the patio garden. This room benefits from high quality wooded flooring, built-in wooden bookcases and large mirrors reflecting light from the French doors and skylights back into this lovely room.

The open plan kitchen/reception is to the rear of the property and benefits from a side return running the entire length of the room with velux windows above making the space bright and inviting. The kitchen has integrated appliances (washer/dryer, fridge/freezer and dishwasher) and there are French doors leading to the charming patio garden. The garden has room for table and chairs, allowing you to enjoy your outside space.