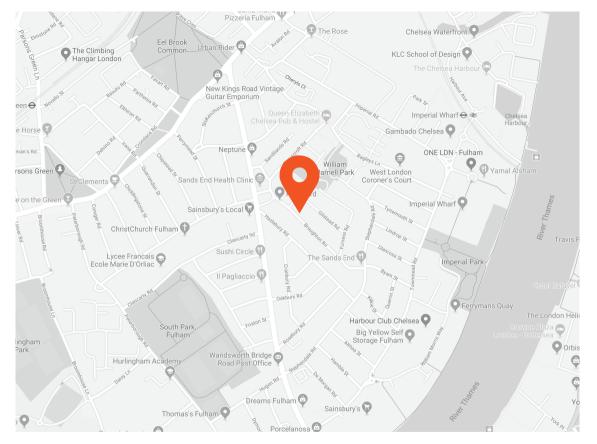

Wandsworth Bridge Road is a short walk and offers a diverse range of bars, restaurants and shops. There are good transport links with Fulham Broadway and Parsons Green a short walk away and easy access to the City from Imperial Wharf and Wandsworth Town. The property is also a few minutes' walk away from Chelsea Embankment Wharf, offering regular river boat services to the City.

## **Transport Links**

- Imperial Wharf (0.6 miles)
- Fulham Broadway (0.7 miles)
- Parsons Green (0.8 miles)

Aspire Fulham South <sup>+</sup>44 (0) 20 7736 6110

fulham@aspire.co.uk

Aspire Fulham Central +44 (0) 20 7381 7381 c.fulham@aspire.co.uk