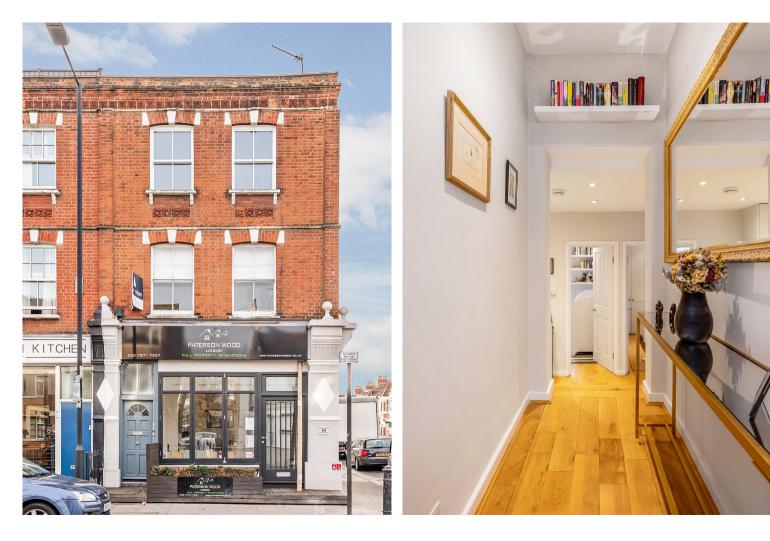

Beds 1 Bath



Superbly laid out, this 650 sqft flat feels much larger. The property is situated in the heart of Munster Village and has an incredibly sunny west-facing terrace, perfect for lockdown and parties when we are allowed to have them.

The front of the property is a vast open plan reception with separate dining and living space. The kitchen is well presented with a lot of storage and worktop space. Sat behind are two double bedrooms and a family bathroom.

The closest tubes are Parsons Green and Fulham Broadway stations on the District Line and Barons Court on the Piccadilly Line. Munster Villages' many cafes, restaurants and shops are just at the end of road. Very close to the stunning Fulham Palace and Bishops Park and all of the attractions and views along the riverside.













First Floor



### Energy Efficiency Rating Very energy efficient - lower running costs (22-100) A (05-91) B (09-54) C (12-30) C (12-30) F (12-30) G (12-3



# 0

This recyclable brochure has been produced in good faith to give a general guide. We have not undertaken a structural survey, nor have we tested the services or appliances. All measurements are approximate and the lease details where applicable must be confirmed by the solicitor. Brochure prepared by Colourbrush.

### aspire.co.uk



### **Transport Links**

- Parsons Green (0.8 miles)
- Fulham Broadway (0.9 miles)
- Barons Court (0.9 miles)

Aspire Fulham South +44 (0) 20 7736 6110 fulham@aspire.co.uk Aspire Fulham Central +44 (0) 20 7381 7381 c.fulham@aspire.co.uk