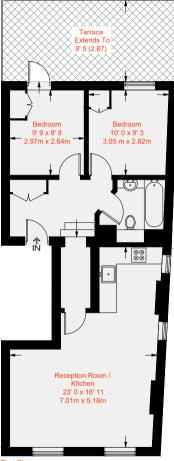

The front of the property is a vast open plan reception with separate dining and living space. The kitchen is well presented with a lot of storage and worktop space. Sat behind are two double bedrooms and a family bathroom.

First Floor