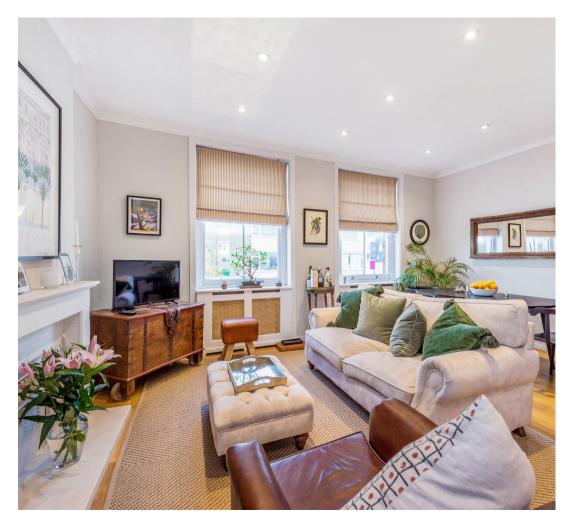

The front of the property is a vast open plan reception with separate dining and living space. The kitchen is well presented with a lot of storage and worktop space. Sat behind are two double bedrooms and a family bathroom.