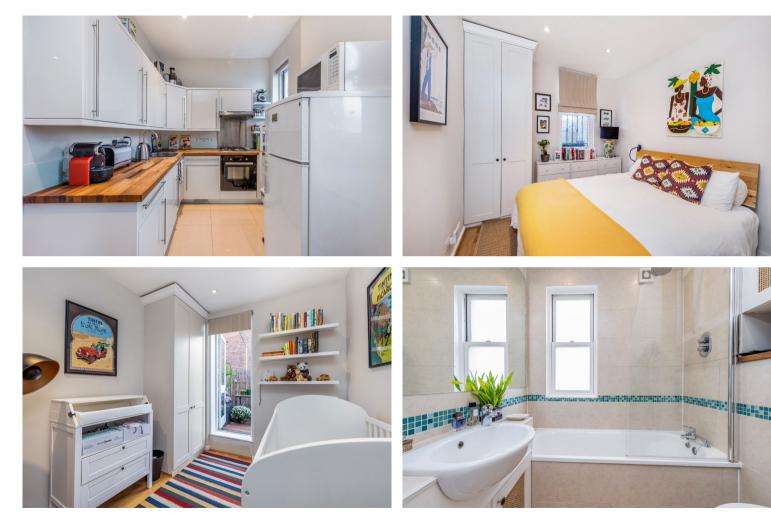

The front of the property is a vast open plan reception with separate dining and living space. The kitchen is well presented with a lot of storage and worktop space. Sat behind are two double bedrooms and a family bathroom.