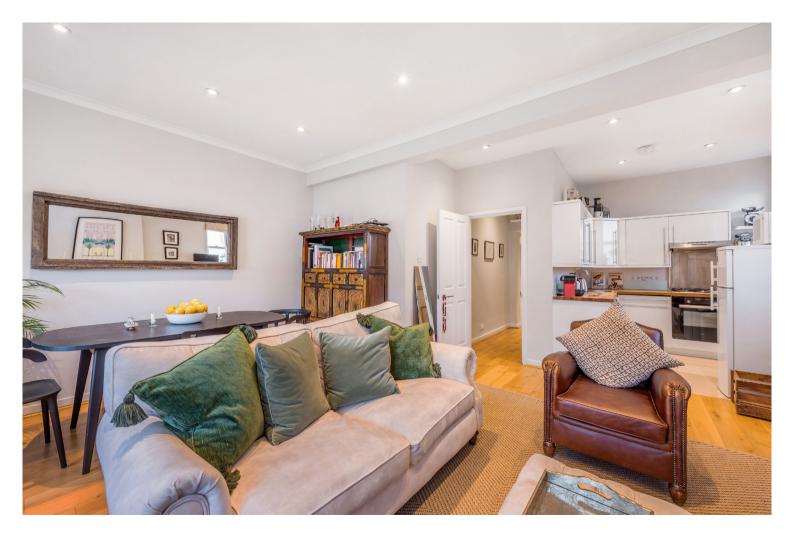

The front of the property is a vast open plan reception with separate dining and living space. The kitchen is well presented with a lot of storage and worktop space. Sat behind are two double bedrooms and a family bathroom.