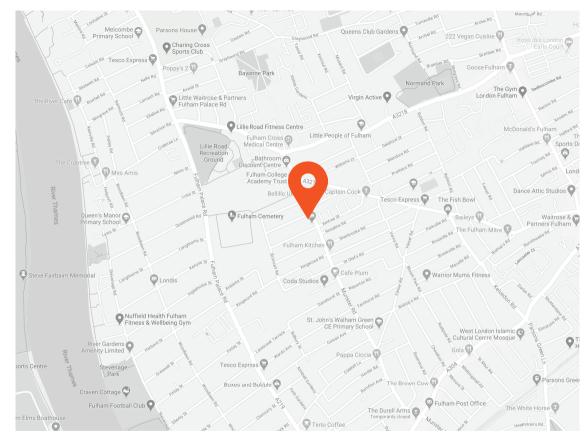

The closest tubes are Parsons Green and Fulham Broadway stations on the District Line and Barons Court on the Piccadilly Line. Munster Villages' many cafes, restaurants and shops are just at the end of road. Very close to the stunning Fulham Palace and Bishops Park and all of the attractions and views along the riverside.

### **Transport Links**

- Parsons Green (0.8 miles)
- Fulham Broadway (0.9 miles)
- Barons Court (0.9 miles)

Aspire Fulham South +44 (0) 20 7736 6110 fulham@aspire.co.uk Aspire Fulham Central +44 (0) 20 7381 7381 c.fulham@aspire.co.uk