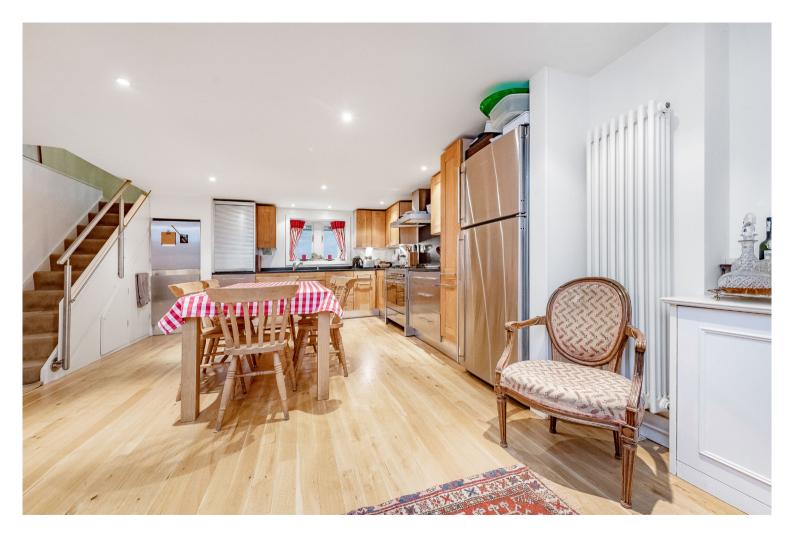

## Breer Road SW6 Fulham, 3 Beds 2 Baths

Fully extended this property is 1,525 sqft in size and is a delight to find at the price range. Complete with basement extension it provides a large eat-in kitchen on the lower ground floor with guest WC. The ground floor is dedicated to a large reception room leading out to the west-facing decked garden.