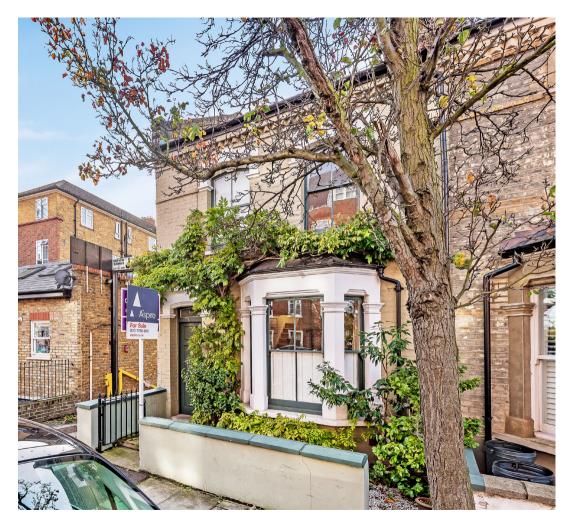

## Breer Road SW6 Fulham, 3 Beds 2 Baths

Fully extended this property is 1,525 sqft in size and is a delight to find at the price range. Complete with basement extension it provides a large eat-in kitchen on the lower ground floor with guest WC. The ground floor is dedicated to a large reception room leading out to the west-facing decked garden.