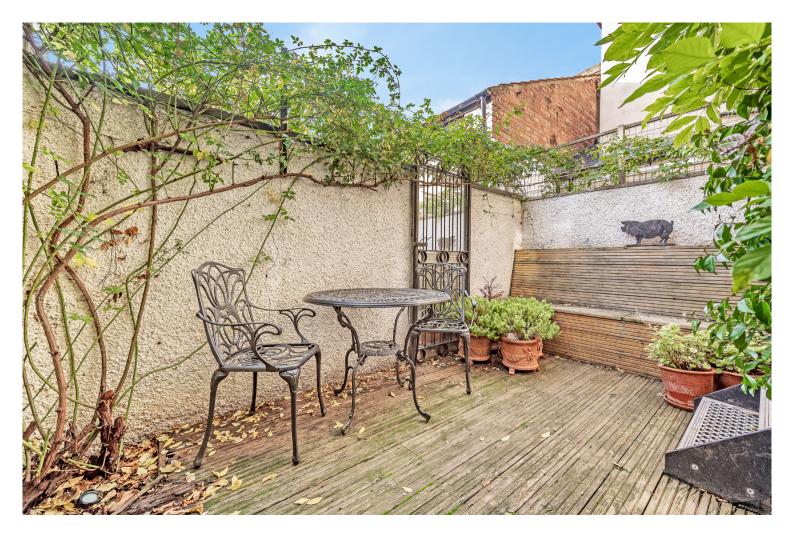

## Breer Road SW6 Fulham, 3 Beds 2 Baths

Fully extended this property is 1,525 sqft in size and is a delight to find at the price range. Complete with basement extension it provides a large eat-in kitchen on the lower ground floor with guest WC. The ground floor is dedicated to a large reception room leading out to the west-facing decked garden.