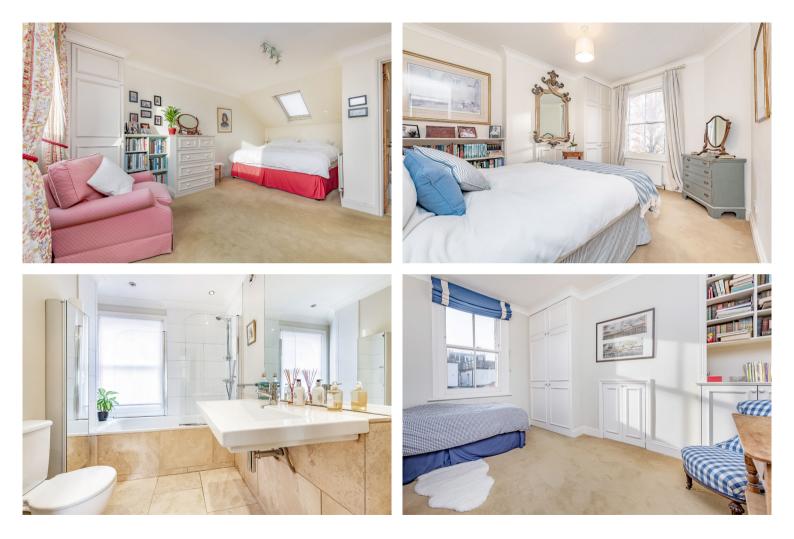

## Breer Road SW6 Fulham, 3 Beds 2 Baths

Fully extended this property is 1,525 sqft in size and is a delight to find at the price range. Complete with basement extension it provides a large eat-in kitchen on the lower ground floor with guest WC. The ground floor is dedicated to a large reception room leading out to the west-facing decked garden.

The first floor benefits from two large double bedrooms with a spacious family bathroom, while the top floor provides a very large double bedroom with en-suite shower room.

Presented in good condition, the house boasts close proximity to many local shops and amenities, including South Park, Imperial Wharf and several transport links. Superb bus routes are also on offer covering most of London, while the parking permit allows a buyer to park outside their door and drive and park to Parsons Green on the same parking zone.