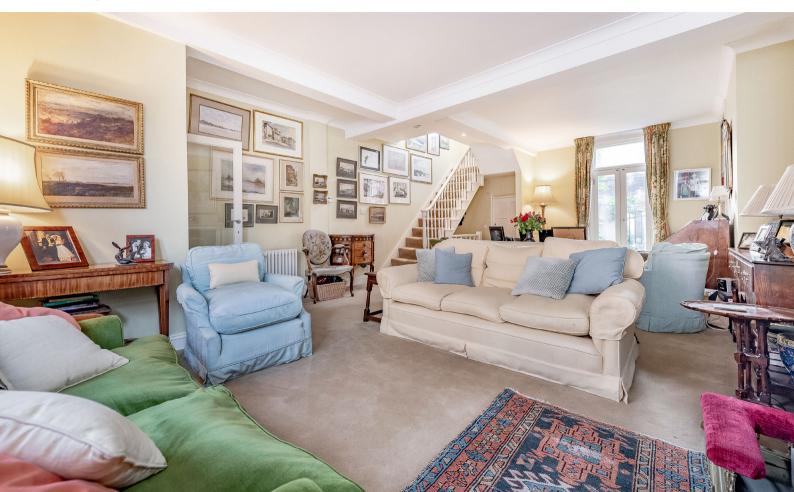

## Breer Road SW6 Fulham, 3 Beds 2 Baths

Fully extended this property is 1,525 sqft in size and is a delight to find at the price range. Complete with basement extension it provides a large eat-in kitchen on the lower ground floor with guest WC. The ground floor is dedicated to a large reception room leading out to the west-facing decked garden.

The first floor benefits from two large double bedrooms with a spacious family bathroom, while the top floor provides a very large double bedroom with en-suite shower room.

Presented in good condition, the house boasts close proximity to many local shops and amenities, including South Park, Imperial Wharf and several transport links. Superb bus routes are also on offer covering most of London, while the parking permit allows a buyer to park outside their door and drive and park to Parsons Green on the same parking zone.