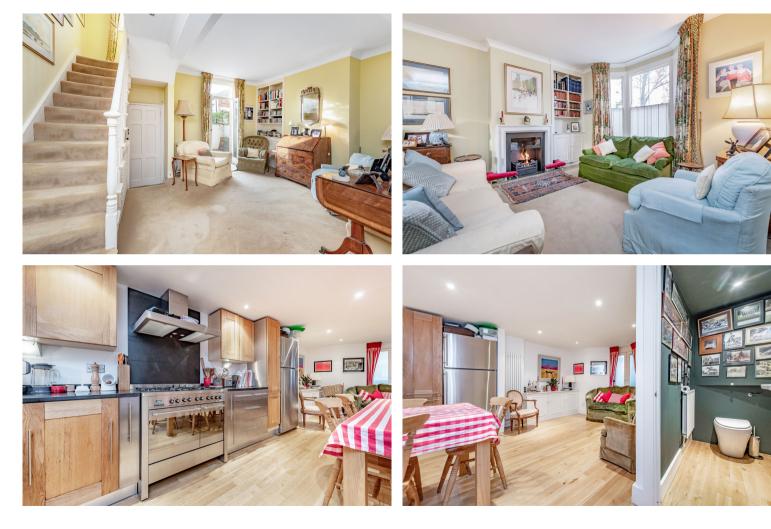

## Breer Road SW6 Fulham, 3 Beds 2 Baths

Fully extended this property is 1,525 sqft in size and is a delight to find at the price range. Complete with basement extension it provides a large eat-in kitchen on the lower ground floor with guest WC. The ground floor is dedicated to a large reception room leading out to the west-facing decked garden.

The first floor benefits from two large double bedrooms with a spacious family bathroom, while the top floor provides a very large double bedroom with en-suite shower room.

Presented in good condition, the house boasts close proximity to many local shops and amenities, including South Park, Imperial Wharf and several transport links. Superb bus routes are also on offer covering most of London, while the parking permit allows a buyer to park outside their door and drive and park to Parsons Green on the same parking zone.