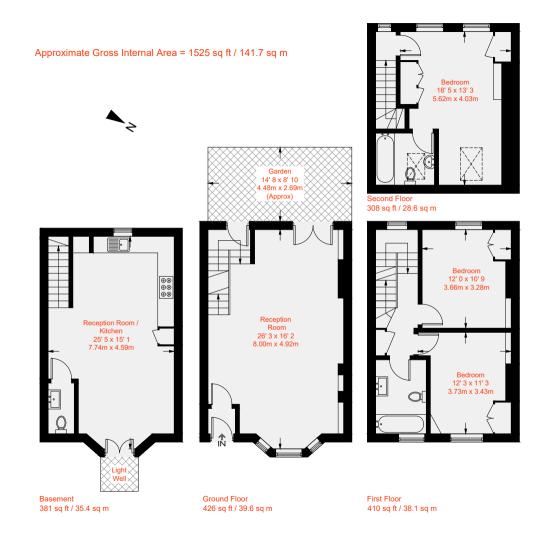

## Breer Road SW6 Fulham, 3 Beds 2 Baths

Fully extended this property is 1,525 sqft in size and is a delight to find at the price range. Complete with basement extension it provides a large eat-in kitchen on the lower ground floor with guest WC. The ground floor is dedicated to a large reception room leading out to the west-facing decked garden.

The first floor benefits from two large double bedrooms with a spacious family bathroom, while the top floor provides a very large double bedroom with en-suite shower room.

Presented in good condition, the house boasts close proximity to many local shops and amenities, including South Park, Imperial Wharf and several transport links. Superb bus routes are also on offer covering most of London, while the parking permit allows a buyer to park outside their door and drive and park to Parsons Green on the same parking zone.