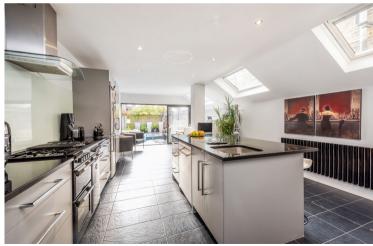

Fully modernised and refurbished, this beautiful four bedroom home is situated on the desirable 'Toast Rack' of South Park moments from the entrance to the park itself.

Presented in a modern style, it is bright and airy throughout, with a double length reception, that has high ceilings, feature lighting and a modern fireplace. A bespoke kitchen has been designed within a family area that leads on to the 25'6 ft sunny rear garden. A lovely feature is the electronic awning that provides shade on very sunny days (or rainy ones!), but can retract to be near invisible when the weather is right for it. The wood flooring extends throughout the reception leading through to the tiled kitchen.