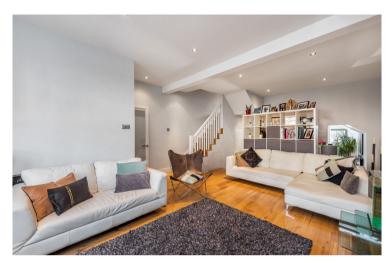

Fully modernised and refurbished, this beautiful four bedroom home is situated on the desirable 'Toast Rack' of South Park moments from the entrance to the park itself.

Presented in a modern style, it is bright and airy throughout, with a double length reception, that has high ceilings, feature lighting and a modern fireplace. A bespoke kitchen has been designed within a family area that leads on to the 25'6 ft sunny rear garden. A lovely feature is the electronic awning that provides shade on very sunny days (or rainy ones!), but can retract to be near invisible when the weather is right for it. The wood flooring extends throughout the reception leading through to the tiled kitchen.