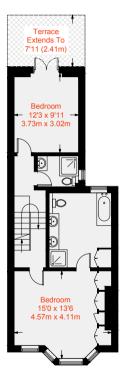

A fabulous en-suite bathroom adjoins the master bedroom on the first floor, with its own stylish and generous fitted wardrobes. A well-presented communal shower room serves a delightful double bedroom with a Juliette balcony overlooking the garden. The top floor has a fourth bedroom set at the rear, with a large double bedroom also having an en-suite shower room and walk in wardrobe giving you the option of two master suites.

## Approximate Gross Internal Area = 1689 sq ft / 156.9 sq m

First Floor 549 sq ft / 51 sq m

First Floo 549 sq ft

Second Floor 361 sq ft / 33.5 sq m

This recyclable brochure has been produced in good faith to give a general guide. We have not undertaken a structural survey, nor have we tested the services or appliances. All measurements are approximate and the lease details where applicable must be confirmed by the solicitor. Brochure prepared by Colourbrush.