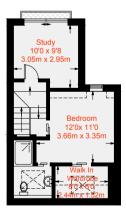

A fabulous en-suite bathroom adjoins the master bedroom on the first floor, with its own stylish and generous fitted wardrobes. A well-presented communal shower room serves a delightful double bedroom with a Juliette balcony overlooking the garden. The top floor has a fourth bedroom set at the rear, with a large double bedroom also having an en-suite shower room and walk in wardrobe giving you the option of two master suites.

## Approximate Gross Internal Area = 1689 sq ft / 156.9 sq m

First Floor 549 sq ft / 51 sq m

First Floo 549 sq ft

Second Floor 361 sq ft / 33.5 sq m

This recyclable brochure has been produced in good faith to give a general guide. We have not undertaken a structural survey, nor have we tested the services or appliances. All measurements are approximate and the lease details where applicable must be confirmed by the solicitor. Brochure prepared by Colourbrush.