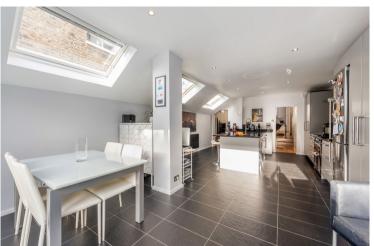

Fully modernised and refurbished, this beautiful four bedroom home is situated on the desirable 'Toast Rack' of South Park moments from the entrance to the park itself.

Presented in a modern style, it is bright and airy throughout, with a double length reception, that has high ceilings, feature lighting and a modern fireplace. A bespoke kitchen has been designed within a family area that leads on to the 25'6 ft sunny rear garden. A lovely feature is the electronic awning that provides shade on very sunny days (or rainy ones!), but can retract to be near invisible when the weather is right for it. The wood flooring extends throughout the reception leading through to the tiled kitchen.