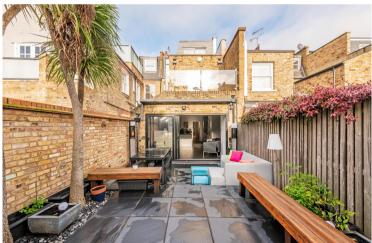

Fully modernised and refurbished, this beautiful four bedroom home is situated on the desirable 'Toast Rack' of South Park moments from the entrance to the park itself.

Presented in a modern style, it is bright and airy throughout, with a double length reception, that has high ceilings, feature lighting and a modern fireplace. A bespoke kitchen has been designed within a family area that leads on to the 25'6 ft sunny rear garden. A lovely feature is the electronic awning that provides shade on very sunny days (or rainy ones!), but can retract to be near invisible when the weather is right for it. The wood flooring extends throughout the reception leading through to the tiled kitchen.