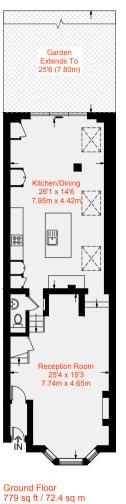

## Approximate Gross Internal Area = 1689 sq ft / 156.9 sq m

First Floor 549 sq ft / 51 sq m

First Floo 549 sq ft

Second Floor 361 sq ft / 33.5 sq m

This recyclable brochure has been produced in good faith to give a general guide. We have not undertaken a structural survey, nor have we tested the services or appliances. All measurements are approximate and the lease details where applicable must be confirmed by the solicitor. Brochure prepared by Colourbrush.