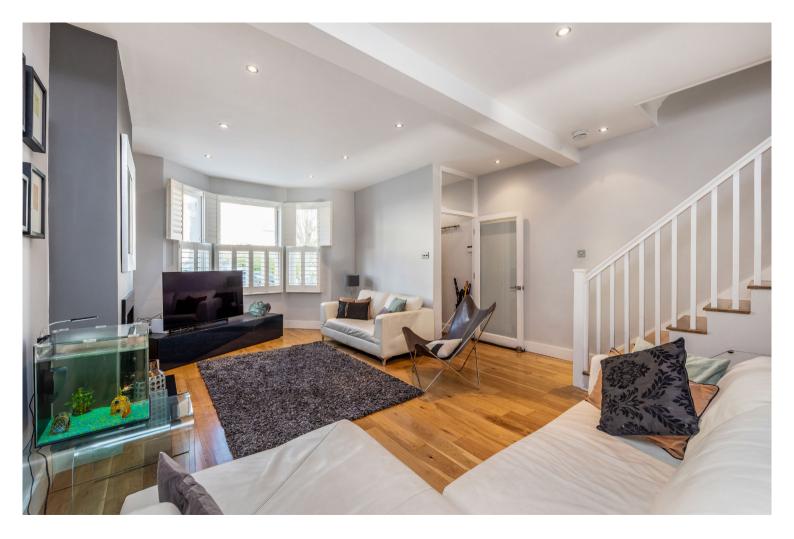

Fully modernised and refurbished, this beautiful four bedroom home is situated on the desirable 'Toast Rack' of South Park moments from the entrance to the park itself.

Presented in a modern style, it is bright and airy throughout, with a double length reception, that has high ceilings, feature lighting and a modern fireplace. A bespoke kitchen has been designed within a family area that leads on to the 25'6 ft sunny rear garden. A lovely feature is the electronic awning that provides shade on very sunny days (or rainy ones!), but can retract to be near invisible when the weather is right for it. The wood flooring extends throughout the reception leading through to the tiled kitchen.