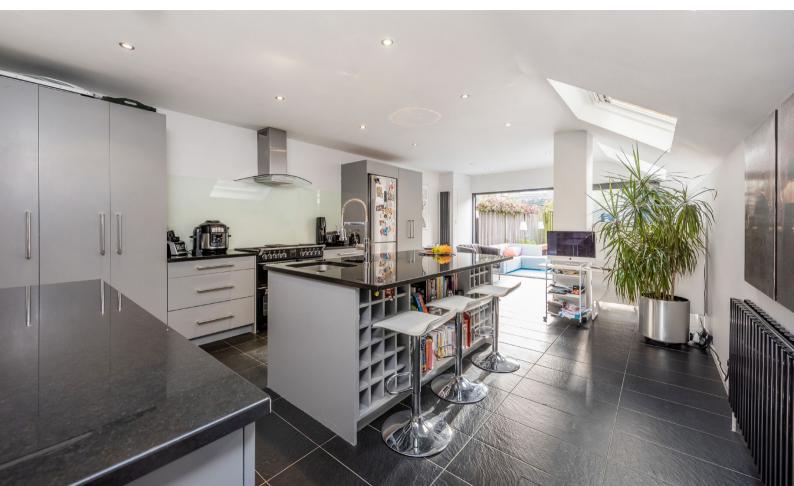

Fully modernised and refurbished, this beautiful four bedroom home is situated on the desirable 'Toast Rack' of South Park moments from the entrance to the park itself.

Presented in a modern style, it is bright and airy throughout, with a double length reception, that has high ceilings, feature lighting and a modern fireplace. A bespoke kitchen has been designed within a family area that leads on to the 25'6 ft sunny rear garden. A lovely feature is the electronic awning that provides shade on very sunny days (or rainy ones!), but can retract to be near invisible when the weather is right for it. The wood flooring extends throughout the reception leading through to the tiled kitchen.