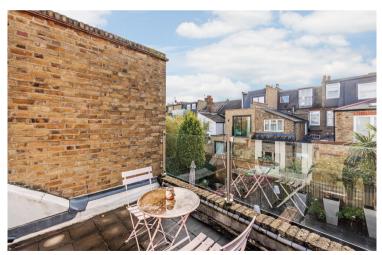

Fully modernised and refurbished, this beautiful four bedroom home is situated on the desirable 'Toast Rack' of South Park moments from the entrance to the park itself.

Presented in a modern style, it is bright and airy throughout, with a double length reception, that has high ceilings, feature lighting and a modern fireplace. A bespoke kitchen has been designed within a family area that leads on to the 25'6 ft sunny rear garden. A lovely feature is the electronic awning that provides shade on very sunny days (or rainy ones!), but can retract to be near invisible when the weather is right for it. The wood flooring extends throughout the reception leading through to the tiled kitchen.