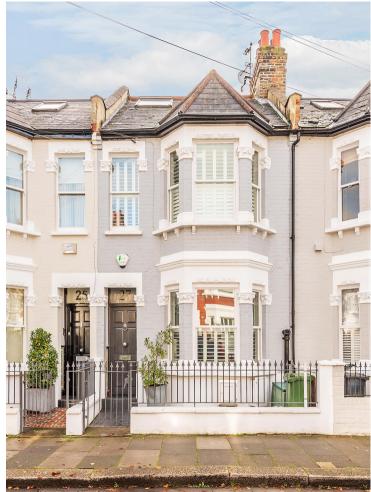

Fully modernised and refurbished, this beautiful four bedroom home is situated on the desirable 'Toast Rack' of South Park moments from the entrance to the park itself.

Presented in a modern style, it is bright and airy throughout, with a double length reception, that has high ceilings, feature lighting and a modern fireplace. A bespoke kitchen has been designed within a family area that leads on to the 25'6 ft sunny rear garden. A lovely feature is the electronic awning that provides shade on very sunny days (or rainy ones!), but can retract to be near invisible when the weather is right for it. The wood flooring extends throughout the reception leading through to the tiled kitchen.

Being just off the Wandsworth Bridge Road with its many shops, bars and restaurants, it is also within short walking distance of Fulham Broadway, Parsons Green and Imperial Wharf: within this sought-after area this jewel of a home is presented there to be enjoyed.