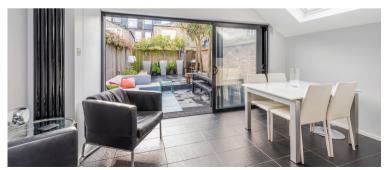

Fully modernised and refurbished, this beautiful four bedroom home is situated on the desirable 'Toast Rack' of South Park moments from the entrance to the park itself.

Presented in a modern style, it is bright and airy throughout, with a double length reception, that has high ceilings, feature lighting and a modern fireplace. A bespoke kitchen has been designed within a family area that leads on to the 25'6 ft sunny rear garden. A lovely feature is the electronic awning that provides shade on very sunny days (or rainy ones!), but can retract to be near invisible when the weather is right for it. The wood flooring extends throughout the reception leading through to the tiled kitchen.