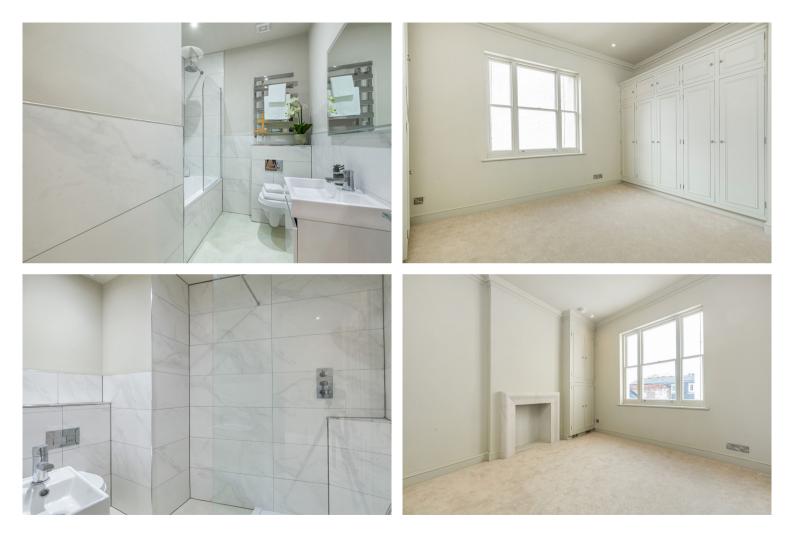

The modern kitchen is set by the entrance way with plenty of granite worktop space and storage.
This leads through a large archway to the 18 ft reception room.
The exceptional ceiling height and classic period archway windows floods the property with light and makes it feel enormous. Both bedrooms are very large, with two modernised bathrooms, one an en-suite shower.