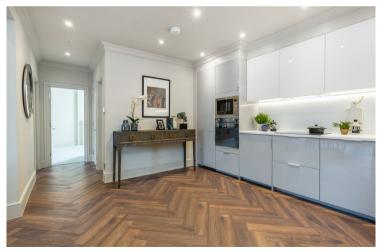

The modern kitchen is set by the entrance way with plenty of granite worktop space and storage.
This leads through a large archway to the 18 ft reception room.
The exceptional ceiling height and classic period archway windows floods the property with light and makes it feel enormous. Both bedrooms are very large, with two modernised bathrooms, one an en-suite shower.