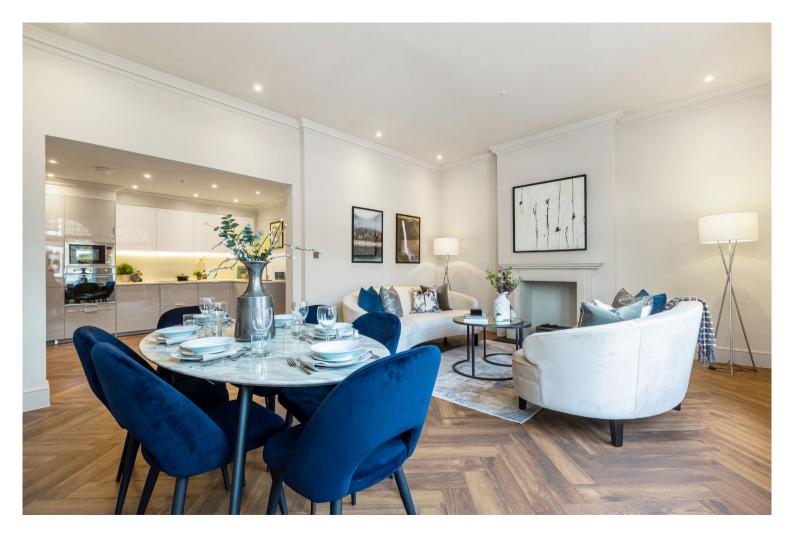

The modern kitchen is set by the entrance way with plenty of granite worktop space and storage.
This leads through a large archway to the 18 ft reception room.
The exceptional ceiling height and classic period archway windows floods the property with light and makes it feel enormous. Both bedrooms are very large, with two modernised bathrooms, one an en-suite shower.