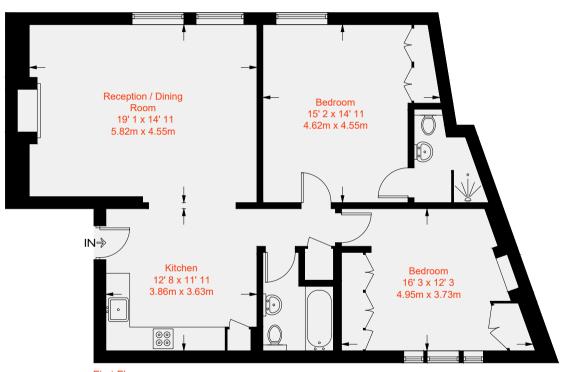

## Approximate Gross Internal Area = 967 sq ft / 89.8 sq m

First Floor

This recyclable brochure has been produced in good faith to give a general guide. We have not undertaken a structural survey, nor have we tested the services or appliances. All measurements are approximate and the lease details where applicable must be confirmed by the solicitor. Brochure prepared by Colourbrush.