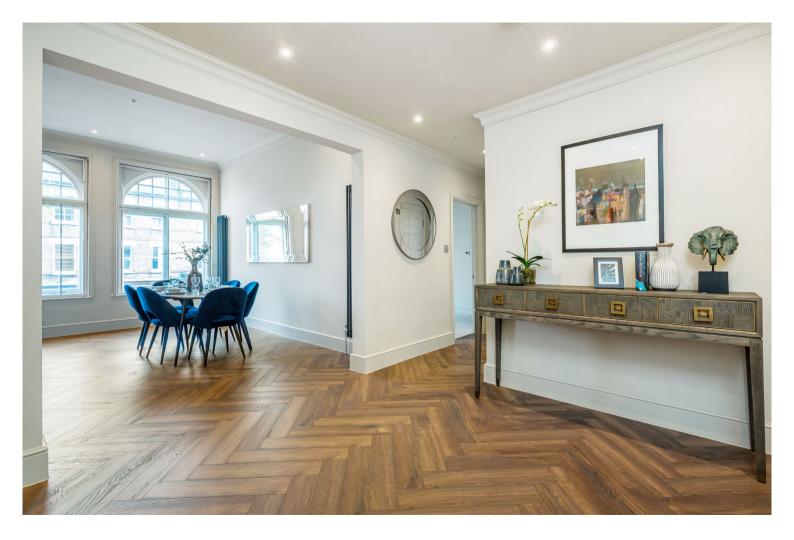

Unique to the area this property is a 967 sq ft enormous lateral flat with exceptionally high ceilings, period features and very large rooms.

The flat is share of freehold and has been tastefully refurbished from top to bottom by a local developer of high repute.

The modern kitchen is set by the entrance way with plenty of granite worktop space and storage.
This leads through a large archway to the 18 ft reception room.
The exceptional ceiling height and classic period archway windows floods the property with light and makes it feel enormous. Both bedrooms are very large, with two modernised bathrooms, one an en-suite shower.