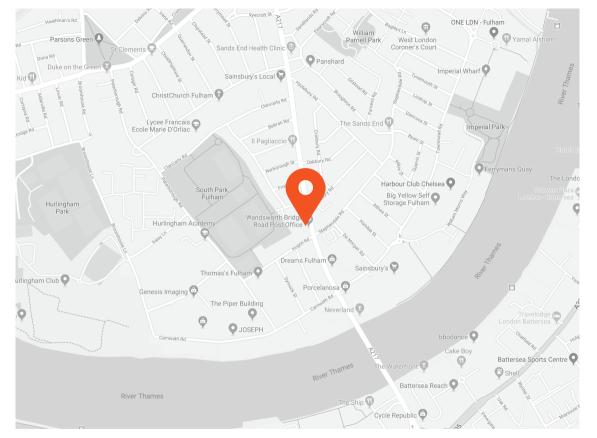

The property benefits from the zone Q parking permit which allows drivers to park anywhere up to Parsons Green, enabling people to avoid the walk to the station.

The flat is set wonderfully close to some of South West London's most recognisable bars, restaurants & pubs, not to mention only a short walk away from Wandsworth Town mainline station and around a 15 minute walk to your closest tube station. Early viewings are highly recommended.

## **Transport Links**

- Wandsworth Town (0.7 miles)
- Imperial Wharf (0.7 miles)
- Parsons Green (0.8 miles)

Aspire Fulham South <sup>+</sup>44 (0) 20 7736 6110 fulham@aspire.co.uk

Aspire Fulham Central +44 (0) 20 7381 7381 c.fulham@aspire.co.uk