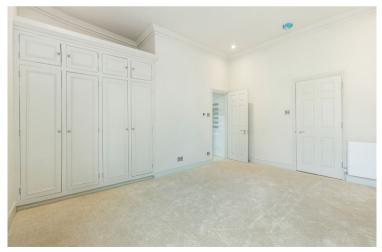

The modern kitchen is set by the entrance way with plenty of granite worktop space and storage.
This leads through a large archway to the 18 ft reception room.
The exceptional ceiling height and classic period archway windows floods the property with light and makes it feel enormous. Both bedrooms are very large, with two modernised bathrooms, one an en-suite shower.