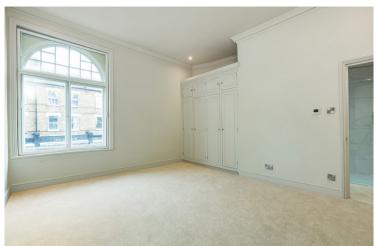

The modern kitchen is set by the entrance way with plenty of granite worktop space and storage.
This leads through a large archway to the 18 ft reception room.
The exceptional ceiling height and classic period archway windows floods the property with light and makes it feel enormous. Both bedrooms are very large, with two modernised bathrooms, one an en-suite shower.