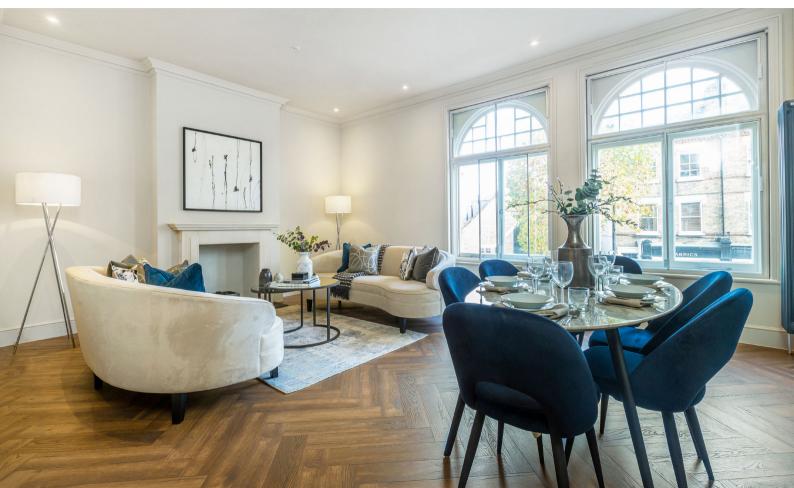

Unique to the area this property is a 967 sq ft enormous lateral flat with exceptionally high ceilings, period features and very large rooms.

The flat is share of freehold and has been tastefully refurbished from top to bottom by a local developer of high repute.

The modern kitchen is set by the entrance way with plenty of granite worktop space and storage.
This leads through a large archway to the 18 ft reception room.
The exceptional ceiling height and classic period archway windows floods the property with light and makes it feel enormous. Both bedrooms are very large, with two modernised bathrooms, one an en-suite shower.