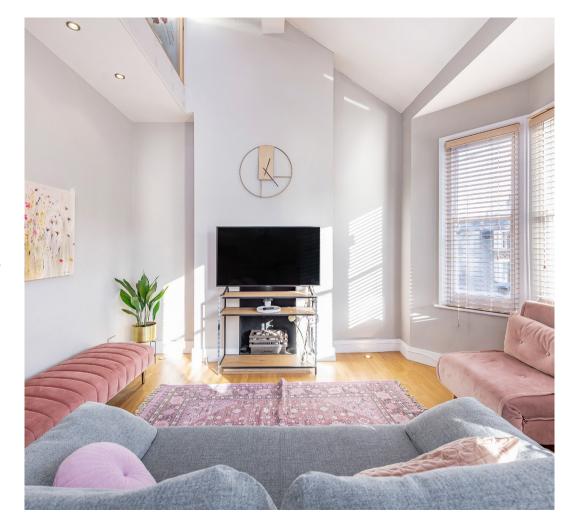

The front reception has the double height ceilings and is likewise flooded with light through the velux windows at the top, large period bay windows as well as ambient light from the mezzanine level. The property benefits from two large double bderooms as well as a family bathroom and en-suite shower room to the master. Presented in good condition it is a super find in the location - and a rare opportunity to buy a flat with the entire freehold.