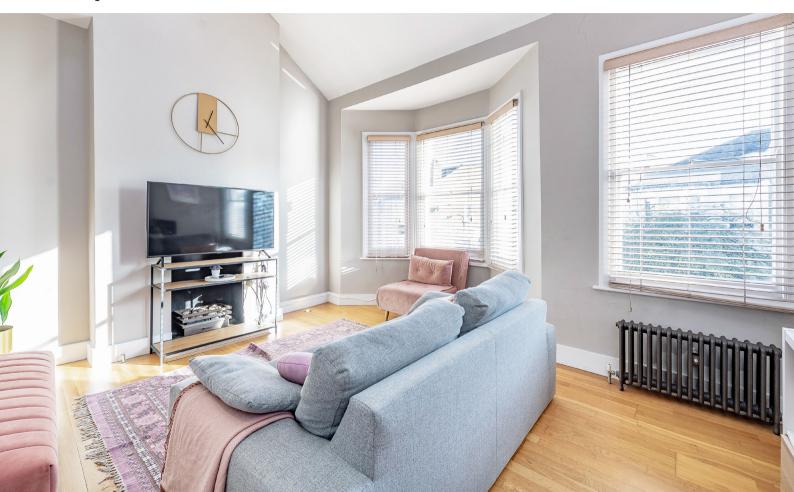

The front reception has the double height ceilings and is likewise flooded with light through the velux windows at the top, large period bay windows as well as ambient light from the mezzanine level. The property benefits from two large double bderooms as well as a family bathroom and en-suite shower room to the master. Presented in good condition it is a super find in the location - and a rare opportunity to buy a flat with the entire freehold.