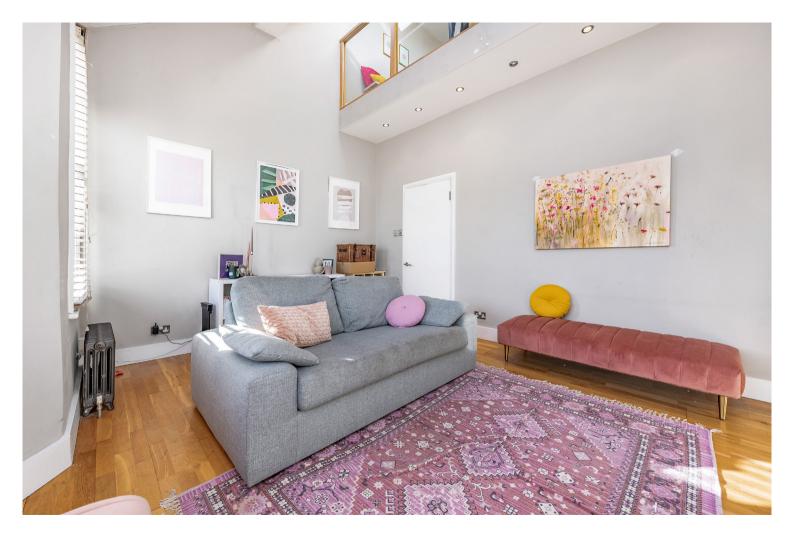

# **A**spire

Presented with the entire freehold to the property, this top floor flat has the potential to extend with a pod or terrace subject to relevant permissions.

The property is laid out with the classic Sands End mezzanine kitchen at the top. Light and bright it has plenty of storage and work surfaces as well as a dining area for parties and dinner evenings.

The front reception has the double height ceilings and is likewise flooded with light through the velux windows at the top, large period bay windows as well as ambient light from the mezzanine level. The property benefits from two large double bderooms as well as a family bathroom and en-suite shower room to the master. Presented in good condition it is a super find in the location - and a rare opportunity to buy a flat with the entire freehold.