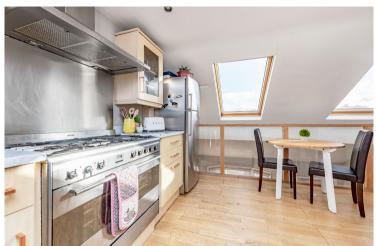

# **A**spire

Presented with the entire freehold to the property, this top floor flat has the potential to extend with a pod or terrace subject to relevant permissions.

The property is laid out with the classic Sands End mezzanine kitchen at the top. Light and bright it has plenty of storage and work surfaces as well as a dining area for parties and dinner evenings.