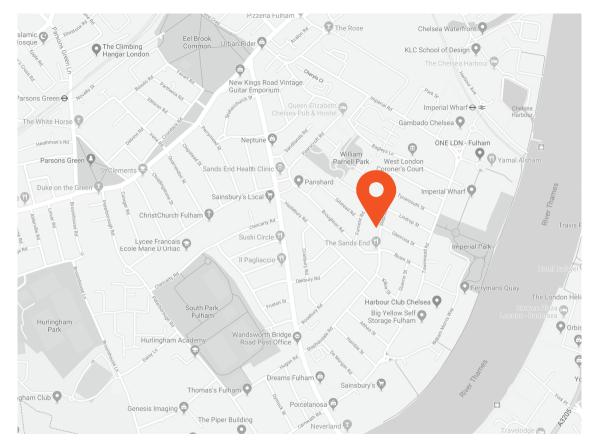

Placed on the ever popular
Stephendale Road, the property is
larger than most on the street with
one of the larger gardens for the
area. Within easy walking distance to
Wandsworth Town, Parsons Green
and Imperial Wharf stations.
Conveniently located for the shops,
bars and restaurants of Wandsworth
Bridge Road as well as the nearby
Sainsburys superstore.

#### **Transport Links**

- Imperial Wharf (0.4 miles)
- Fulham Broadway (0.9 miles)
- Wandsworth Town (0.9 miles)