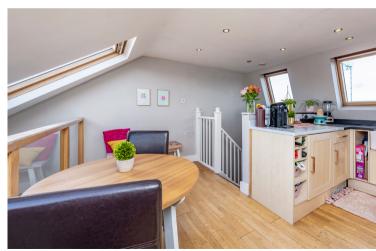

# **A**spire

Presented with the entire freehold to the property, this top floor flat has the potential to extend with a pod or terrace subject to relevant permissions.

The property is laid out with the classic Sands End mezzanine kitchen at the top. Light and bright it has plenty of storage and work surfaces as well as a dining area for parties and dinner evenings.

The front reception has the double height ceilings and is likewise flooded with light through the velux windows at the top, large period bay windows as well as ambient light from the mezzanine level. The property benefits from two large double bderooms as well as a family bathroom and en-suite shower room to the master. Presented in good condition it is a super find in the location - and a rare opportunity to buy a flat with the entire freehold.