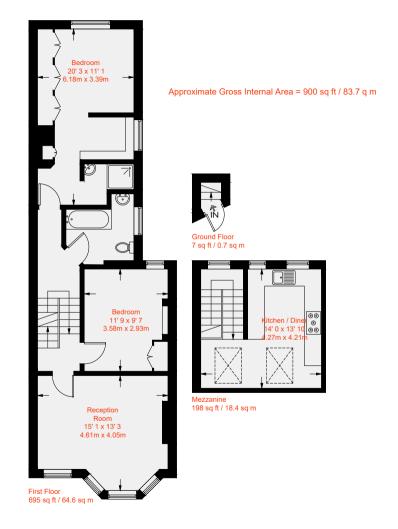

# **A**spire

Presented with the entire freehold to the property, this top floor flat has the potential to extend with a pod or terrace subject to relevant permissions.

The property is laid out with the classic Sands End mezzanine kitchen at the top. Light and bright it has plenty of storage and work surfaces as well as a dining area for parties and dinner evenings.

The front reception has the double height ceilings and is likewise flooded with light through the velux windows at the top, large period bay windows as well as ambient light from the mezzanine level. The property benefits from two large double bderooms as well as a family bathroom and en-suite shower room to the master. Presented in good condition it is a super find in the location - and a rare opportunity to buy a flat with the entire freehold.