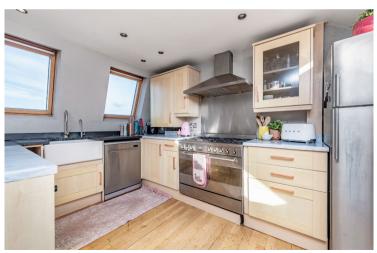

# **A**spire

Presented with the entire freehold to the property, this top floor flat has the potential to extend with a pod or terrace subject to relevant permissions.

The property is laid out with the classic Sands End mezzanine kitchen at the top. Light and bright it has plenty of storage and work surfaces as well as a dining area for parties and dinner evenings.