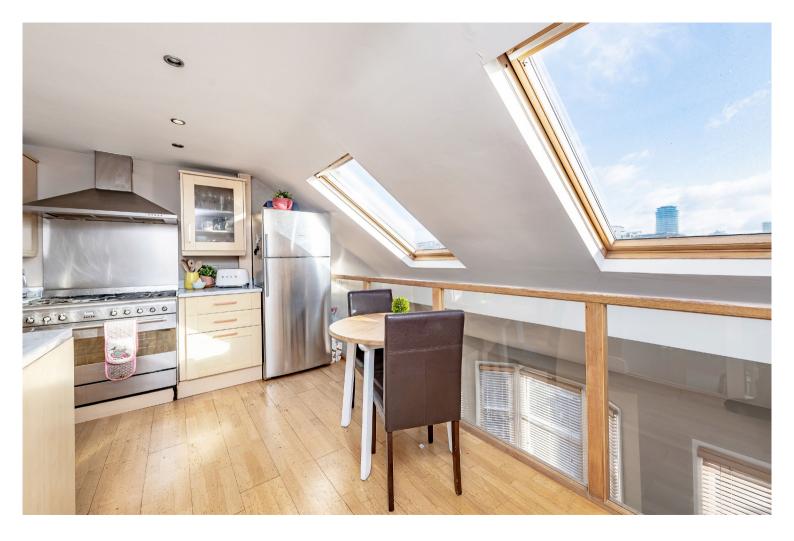

# **A**spire

Presented with the entire freehold to the property, this top floor flat has the potential to extend with a pod or terrace subject to relevant permissions.

The property is laid out with the classic Sands End mezzanine kitchen at the top. Light and bright it has plenty of storage and work surfaces as well as a dining area for parties and dinner evenings.