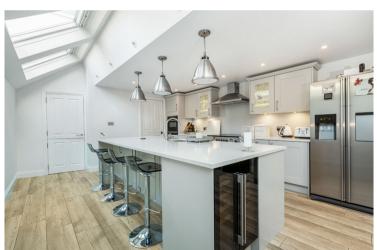

The ground floor has heated floors throughout and has a well lit snug reception room to the front.

The downstairs WC is perfect for parties and entertaining, while the main room is the huge kitchen reception with wood effect ceramic tiling. The kitchen reception is vast with bi-fold doors out to the garden where the tiling continues. The property also benefits from a large utility room off the main reception.