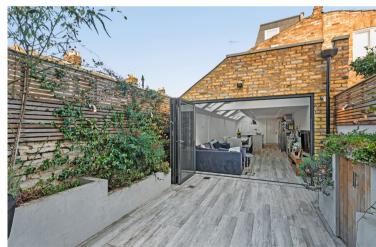

The ground floor has heated floors throughout and has a well lit snug reception room to the front.

The downstairs WC is perfect for parties and entertaining, while the main room is the huge kitchen reception with wood effect ceramic tiling. The kitchen reception is vast with bi-fold doors out to the garden where the tiling continues. The property also benefits from a large utility room off the main reception.