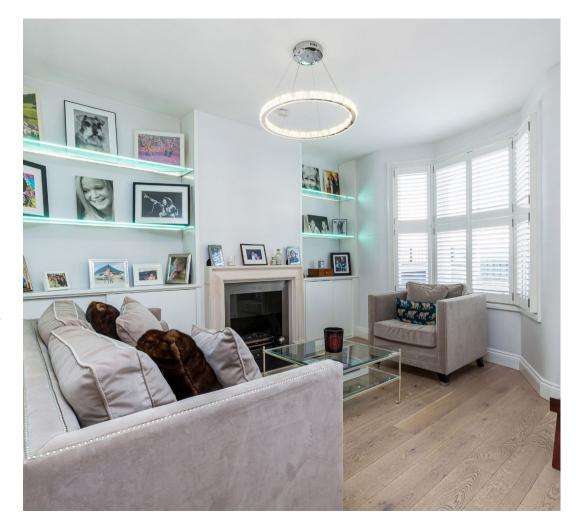

The ground floor has heated floors throughout and has a well lit snug reception room to the front.

The downstairs WC is perfect for parties and entertaining, while the main room is the huge kitchen reception with wood effect ceramic tiling. The kitchen reception is vast with bi-fold doors out to the garden where the tiling continues. The property also benefits from a large utility room off the main reception.