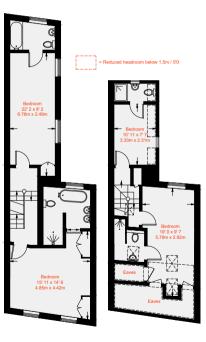

Approximate Gross Internal Area = 1840 sq ft / 171.1 sq m (Excluding Reduced Headroom / Eaves) Reduced Headroom / Eaves = 121 sq ft / 11.2 sq m Total = 1961 sq ft / 182.3 sq m

Ground Floor 921 sq ft / 85.6 sq m First Floor 570 sq ft / 53 sq m Second Floor 470 sq ft / 43.7 sq m (Including Reduced Headroom / Eaves)