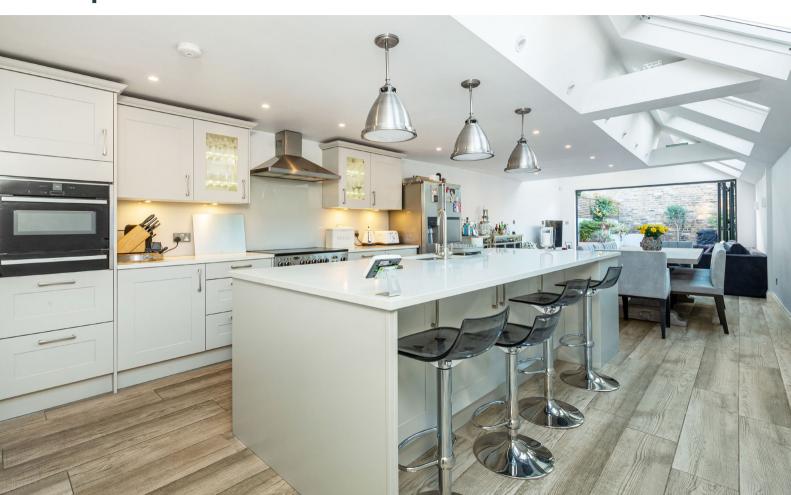

The ground floor has heated floors throughout and has a well lit snug reception room to the front.

The downstairs WC is perfect for parties and entertaining, while the main room is the huge kitchen reception with wood effect ceramic tiling. The kitchen reception is vast with bi-fold doors out to the garden where the tiling continues. The property also benefits from a large utility room off the main reception.