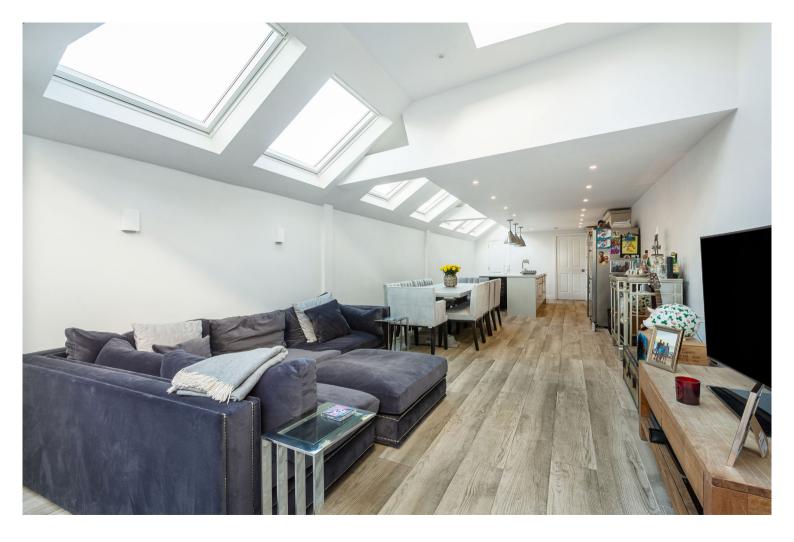

The ground floor has heated floors throughout and has a well lit snug reception room to the front.

The downstairs WC is perfect for parties and entertaining, while the main room is the huge kitchen reception with wood effect ceramic tiling. The kitchen reception is vast with bi-fold doors out to the garden where the tiling continues. The property also benefits from a large utility room off the main reception.