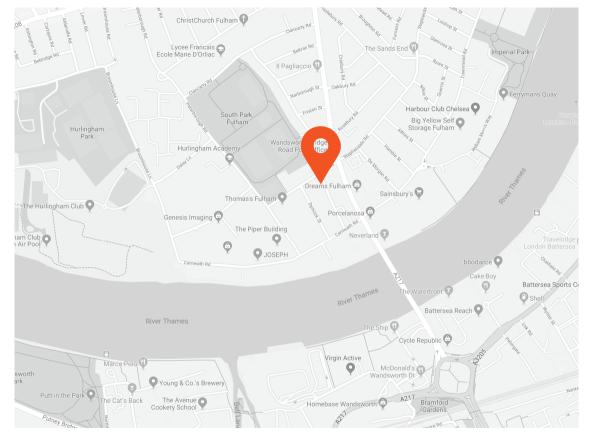

Breer Street is situated just south of the pretty green space that is South Park and is within walking distance to Parsons Green, Imperial Wharf and Wandsworth Town stations, and is close to a lot of the sought-after local schools.

## **Transport Links**

- Wandsworth Town (0.6 miles)
- Imperial Wharf (0.7 miles)
- Parsons Green (0.8 miles)

Aspire Fulham South <sup>+</sup>44 (0) 20 7736 6110

fulham@aspire.co.uk

Aspire Fulham Central +44 (0) 20 7381 7381 c.fulham@aspire.co.uk