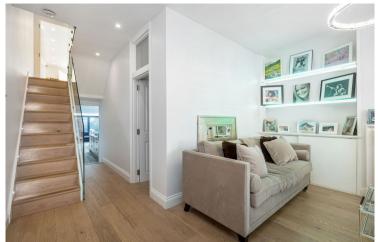

Presenting a stunning home, stylishly redecorated and extended by its current owner. This property is end of terrace making it wider than the norm and giving it a feeling of space unusual to the area.

The ground floor has heated floors throughout and has a well lit snug reception room to the front.

The downstairs WC is perfect for parties and entertaining, while the main room is the huge kitchen reception with wood effect ceramic tiling. The kitchen reception is vast with bi-fold doors out to the garden where the tiling continues. The property also benefits from a large utility room off the main reception.