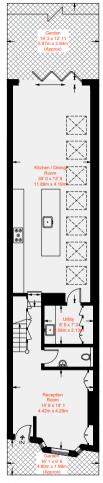

Approximate Gross Internal Area = 1840 sq ft / 171.1 sq m (Excluding Reduced Headroom / Eaves) Reduced Headroom / Eaves = 121 sq ft / 11.2 sq m Total = 1961 sq ft / 182.3 sq m

Ground Floor 921 sq ft / 85.6 sq m First Floor 570 sq ft / 53 sq m Second Floor 470 sq ft / 43.7 sq m (Including Reduced Headroom / Eaves)