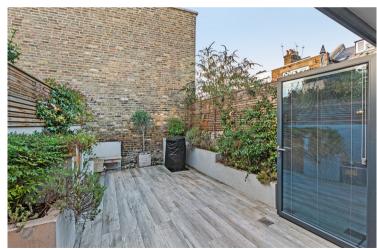

The ground floor has heated floors throughout and has a well lit snug reception room to the front.

The downstairs WC is perfect for parties and entertaining, while the main room is the huge kitchen reception with wood effect ceramic tiling. The kitchen reception is vast with bi-fold doors out to the garden where the tiling continues. The property also benefits from a large utility room off the main reception.