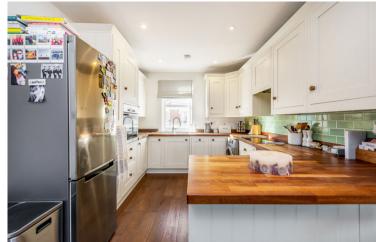

# **Munster Road SW6**

Fulham, 3 Beds 2 Baths

Presenting one of Munster Village's most unique and charming apartments, this property centres around a huge kitchen, reception room with stylish mezzanine above with elegant spiral stair case access. The open plan reception is 24 ft long with double height ceilings giving an incredible feel of space and style with a wood finish throughout.