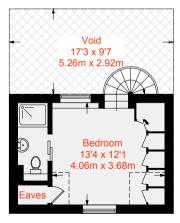

The property benefits from three double bedrooms with two bathrooms - ideal for sharers or people that like to entertain and is set in the heart of Munster Village's shops, bars and restaurants.

Subject to freeholder and relevant permissions, there would be the opportunity to build out on the second floor to add more accommodation, outside space or even create a new flat. All in all, an amazing flat to live in and one with plenty of opportunity to expand in the future, both for life and for profit.

Reduced Eaves Storage = 8 sq ft / 0.7 sq m

Total = 873 sq ft / 81.1 sq m

Ground Floor 56 sq ft / 5.2 sq m

First Floor 607 sq ft / 56.4 sq m

Second Floor 210 sq ft / 19.5 sq m

This recyclable brochure has been produced in good faith to give a general guide. We have not undertaken a structural survey, nor have we tested the services or appliances. All measurements are approximate and the lease details where applicable must be confirmed by the solicitor. Brochure prepared by Colourbrush.