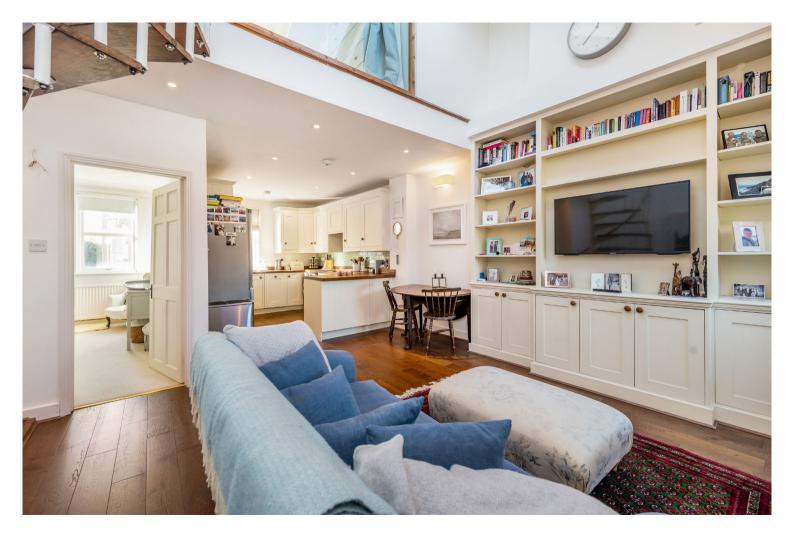

# **Munster Road SW6**

Fulham, 3 Beds 2 Baths

Presenting one of Munster Village's most unique and charming apartments, this property centres around a huge kitchen, reception room with stylish mezzanine above with elegant spiral stair case access. The open plan reception is 24 ft long with double height ceilings giving an incredible feel of space and style with a wood finish throughout.

The property benefits from three double bedrooms with two bathrooms - ideal for sharers or people that like to entertain and is set in the heart of Munster Village's shops, bars and restaurants.

Subject to freeholder and relevant permissions, there would be the opportunity to build out on the second floor to add more accommodation, outside space or even create a new flat. All in all, an amazing flat to live in and one with plenty of opportunity to expand in the future, both for life and for profit.