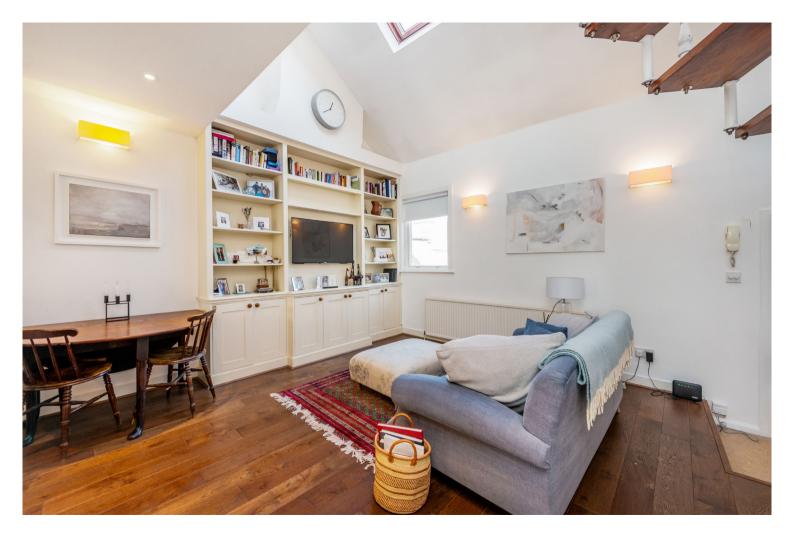

# **Munster Road SW6**

Fulham, 3 Beds 2 Baths

Presenting one of Munster Village's most unique and charming apartments, this property centres around a huge kitchen, reception room with stylish mezzanine above with elegant spiral stair case access. The open plan reception is 24 ft long with double height ceilings giving an incredible feel of space and style with a wood finish throughout.