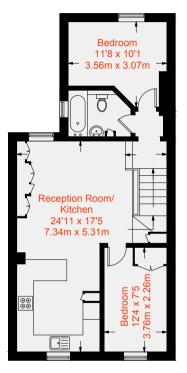

# **Munster Road SW6**

Fulham, 3 Beds 2 Baths

Presenting one of Munster Village's most unique and charming apartments, this property centres around a huge kitchen, reception room with stylish mezzanine above with elegant spiral stair case access. The open plan reception is 24 ft long with double height ceilings giving an incredible feel of space and style with a wood finish throughout.

The property benefits from three double bedrooms with two bathrooms - ideal for sharers or people that like to entertain and is set in the heart of Munster Village's shops, bars and restaurants.

Subject to freeholder and relevant permissions, there would be the opportunity to build out on the second floor to add more accommodation, outside space or even create a new flat. All in all, an amazing flat to live in and one with plenty of opportunity to expand in the future, both for life and for profit.

The flat is only a short walk away from the many local amenities of both the Fulham and Munster Roads and around a ten minute stroll to Parsons Green tube.

Approximate Gross Internal Area = 865 sq ft / 80.4 sq m
(Excluding Reduce Headroom / Eaves Storage)

Reduced Eaves Storage = 8 sq ft / 0.7 sq m

Total = 873 sq ft / 81.1 sq m

Ground Floor 56 sq ft / 5.2 sq m

First Floor 607 sq ft / 56.4 sq m

Second Floor 210 sq ft / 19.5 sq m

This recyclable brochure has been produced in good faith to give a general guide. We have not undertaken a structural survey, nor have we tested the services or appliances. All measurements are approximate and the lease details where applicable must be confirmed by the solicitor. Brochure prepared by Colourbrush.