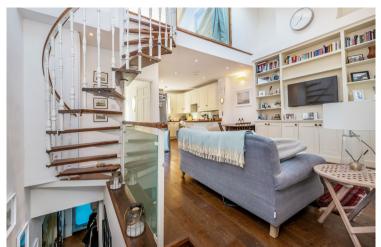

# **Munster Road SW6**

Fulham, 3 Beds 2 Baths

Presenting one of Munster Village's most unique and charming apartments, this property centres around a huge kitchen, reception room with stylish mezzanine above with elegant spiral stair case access. The open plan reception is 24 ft long with double height ceilings giving an incredible feel of space and style with a wood finish throughout.