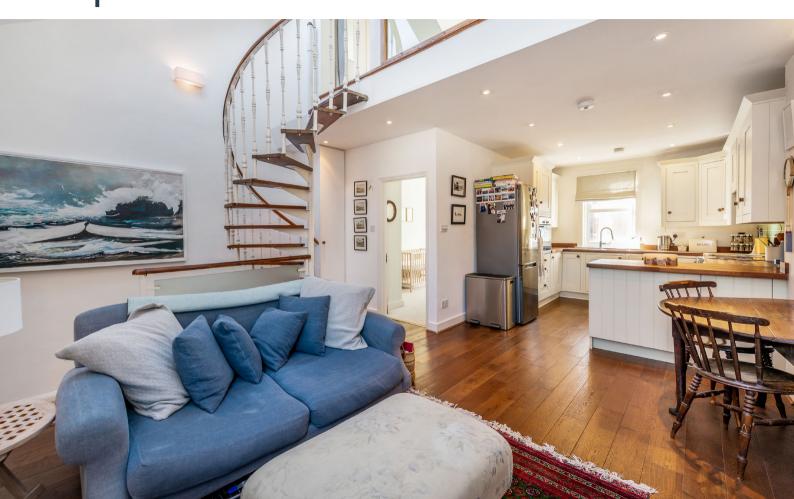

# **Munster Road SW6**

Fulham, 3 Beds 2 Baths

Presenting one of Munster Village's most unique and charming apartments, this property centres around a huge kitchen, reception room with stylish mezzanine above with elegant spiral stair case access. The open plan reception is 24 ft long with double height ceilings giving an incredible feel of space and style with a wood finish throughout.

The property benefits from three double bedrooms with two bathrooms - ideal for sharers or people that like to entertain and is set in the heart of Munster Village's shops, bars and restaurants.

Subject to freeholder and relevant permissions, there would be the opportunity to build out on the second floor to add more accommodation, outside space or even create a new flat. All in all, an amazing flat to live in and one with plenty of opportunity to expand in the future, both for life and for profit.