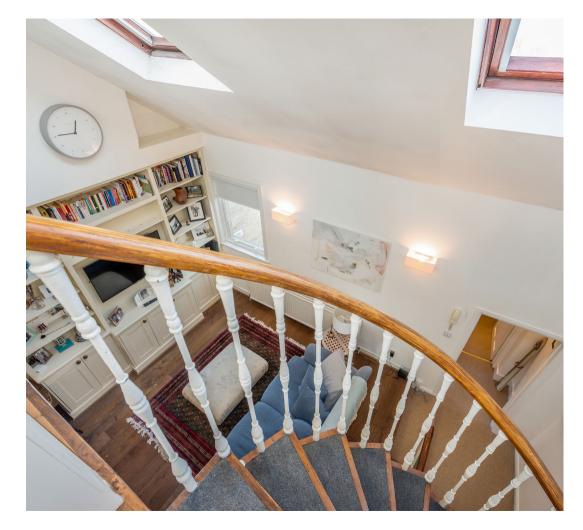

# **Munster Road SW6**

Fulham, 3 Beds 2 Baths

Presenting one of Munster Village's most unique and charming apartments, this property centres around a huge kitchen, reception room with stylish mezzanine above with elegant spiral stair case access. The open plan reception is 24 ft long with double height ceilings giving an incredible feel of space and style with a wood finish throughout.