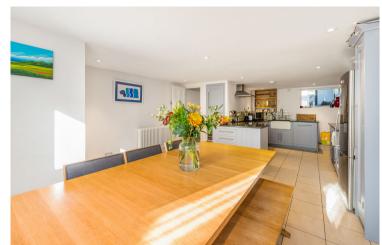

There is a large eat-in kitchen with breakfast bar leading up to the reception room opening out to the sunny 24 ft garden through bi-fold doors. There is a second double length reception on the raised ground floor flooded with light and plenty of space.