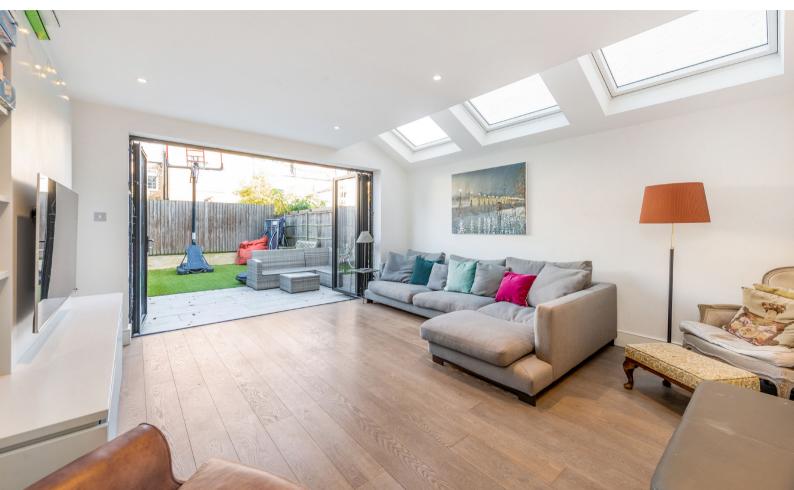

There is a large eat-in kitchen with breakfast bar leading up to the reception room opening out to the sunny 24 ft garden through bi-fold doors. There is a second double length reception on the raised ground floor flooded with light and plenty of space.