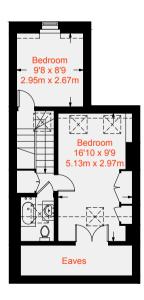

The floors above provide incredible bedroom space with four double bedrooms. The master suite's bathroom is the size of a double bedroom, while the second bedroom is of a similar size with an en-suite shower. Two further bedrooms serviced by a family bathroom complete this incredible home.

#### =Reduced Head Height

First Floor 488 sq ft / 45.3 sq m

Second Floor 425 sq ft / 39.5 sq m