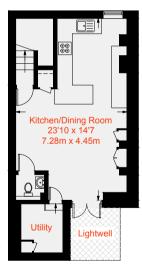

There is a large eat-in kitchen with breakfast bar leading up to the reception room opening out to the sunny 24 ft garden through bi-fold doors. There is a second double length reception on the raised ground floor flooded with light and plenty of space.

Lower Ground Floor 410 sq ft / 38.1 sq m

Ground Floor 592 sq ft / 55 sq m Approximate Gross Internal Area = 1773 sq ft / 164.7 sq m (Excluding Reduce Headroom / Eaves Storage) Reduced Eaves Storage = 142 sq ft / 13.2 sq m Total = 1915 sq ft / 177.9 sq m