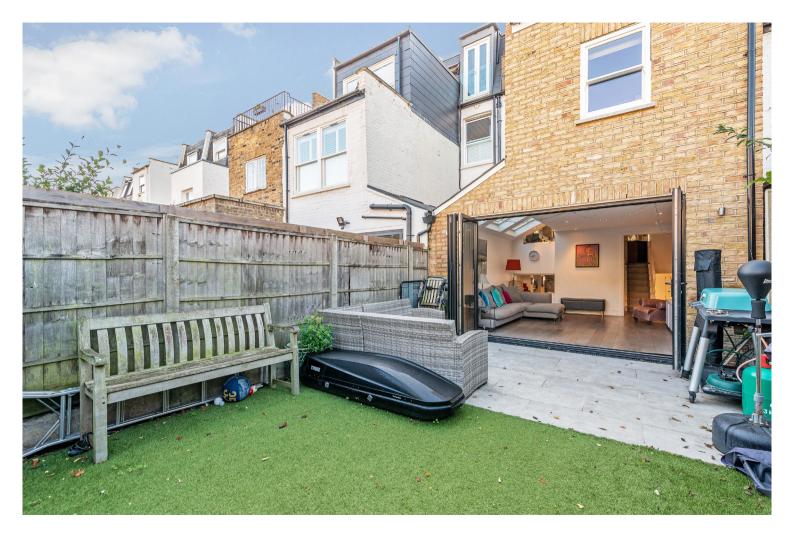

There is a large eat-in kitchen with breakfast bar leading up to the reception room opening out to the sunny 24 ft garden through bi-fold doors. There is a second double length reception on the raised ground floor flooded with light and plenty of space.