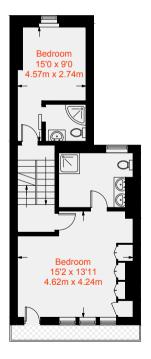

The floors above provide incredible bedroom space with four double bedrooms. The master suite's bathroom is the size of a double bedroom, while the second bedroom is of a similar size with an en-suite shower. Two further bedrooms serviced by a family bathroom complete this incredible home.

#### =Reduced Head Height

First Floor 488 sq ft / 45.3 sq m

Second Floor 425 sq ft / 39.5 sq m