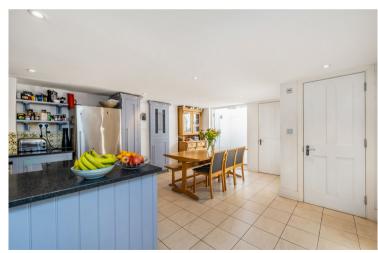

There is a large eat-in kitchen with breakfast bar leading up to the reception room opening out to the sunny 24 ft garden through bi-fold doors. There is a second double length reception on the raised ground floor flooded with light and plenty of space.