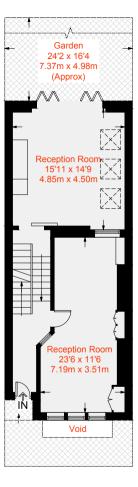

There is a large eat-in kitchen with breakfast bar leading up to the reception room opening out to the sunny 24 ft garden through bi-fold doors. There is a second double length reception on the raised ground floor flooded with light and plenty of space.

Lower Ground Floor 410 sq ft / 38.1 sq m

Ground Floor 592 sq ft / 55 sq m Approximate Gross Internal Area = 1773 sq ft / 164.7 sq m (Excluding Reduce Headroom / Eaves Storage) Reduced Eaves Storage = 142 sq ft / 13.2 sq m Total = 1915 sq ft / 177.9 sq m