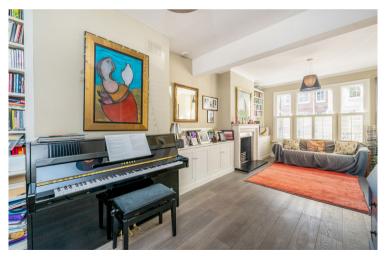

There is a large eat-in kitchen with breakfast bar leading up to the reception room opening out to the sunny 24 ft garden through bi-fold doors. There is a second double length reception on the raised ground floor flooded with light and plenty of space.