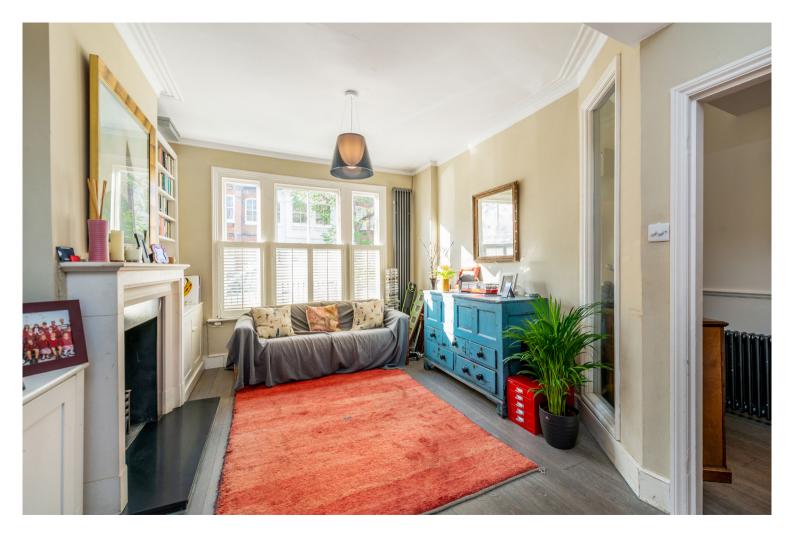

There is a large eat-in kitchen with breakfast bar leading up to the reception room opening out to the sunny 24 ft garden through bi-fold doors. There is a second double length reception on the raised ground floor flooded with light and plenty of space.