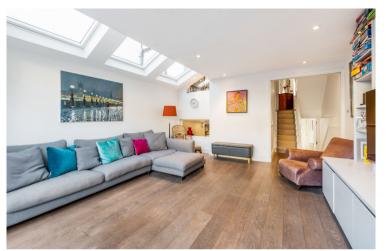

There is a large eat-in kitchen with breakfast bar leading up to the reception room opening out to the sunny 24 ft garden through bi-fold doors. There is a second double length reception on the raised ground floor flooded with light and plenty of space.