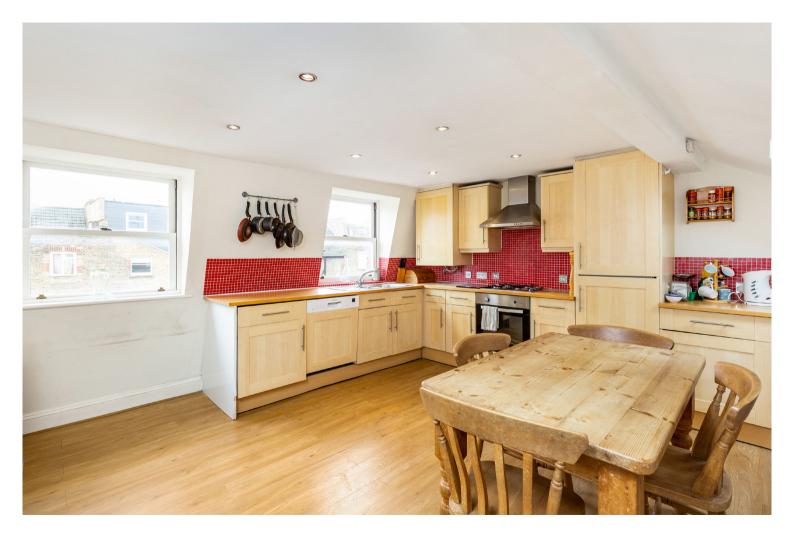

This well presented, two bedroom split level apartment is located in the heart of the ever popular Sands End area of Fulham, on Broughton Road.

This property has a large reception flooded with light from the large period windows to the front as well as velux windows above. The reception leads to the mezzanine floor, home to the kitchen/dining area, which in turn gives the reception room exceptionally high ceilings. This, along with the large sash windows, creates a bright and welcoming living space. There are two good sized double bedrooms, both with in-built storage and wood floors and the second bedroom has Velux windows overhead. There is a modern, fully tiled bathroom with bath tub and over bath shower.