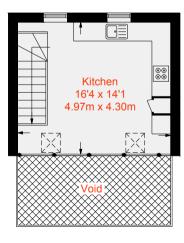

This well presented, two bedroom split level apartment is located in the heart of the ever popular Sands End area of Fulham, on Broughton Road.

This property has a large reception flooded with light from the large period windows to the front as well as velux windows above. The reception leads to the mezzanine floor, home to the kitchen/dining area, which in turn gives the reception room exceptionally high ceilings. This, along with the large sash windows, creates a bright and welcoming living space. There are two good sized double bedrooms, both with in-built storage and wood floors and the second bedroom has Velux windows overhead. There is a modern, fully tiled bathroom with bath tub and over bath shower.

**Ground Floor** 

First Floor 45 sq ft / 4.2 sq m 545 sq ft / 50.6 sq m

Mezzanine 230 sq ft / 21.4 sq m