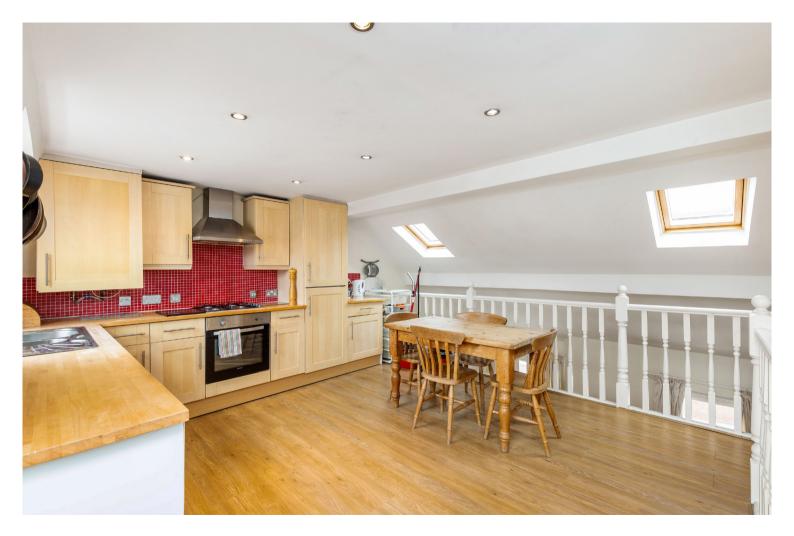

This well presented, two bedroom split level apartment is located in the heart of the ever popular Sands End area of Fulham, on Broughton Road.

This property has a large reception flooded with light from the large period windows to the front as well as velux windows above. The reception leads to the mezzanine floor, home to the kitchen/dining area, which in turn gives the reception room exceptionally high ceilings. This, along with the large sash windows, creates a bright and welcoming living space. There are two good sized double bedrooms, both with in-built storage and wood floors and the second bedroom has Velux windows overhead. There is a modern, fully tiled bathroom with bath tub and over bath shower.