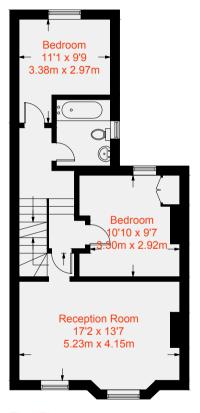

This well presented, two bedroom split level apartment is located in the heart of the ever popular Sands End area of Fulham, on Broughton Road.

This property has a large reception flooded with light from the large period windows to the front as well as velux windows above. The reception leads to the mezzanine floor, home to the kitchen/dining area, which in turn gives the reception room exceptionally high ceilings. This, along with the large sash windows, creates a bright and welcoming living space. There are two good sized double bedrooms, both with in-built storage and wood floors and the second bedroom has Velux windows overhead. There is a modern, fully tiled bathroom with bath tub and over bath shower.

**Ground Floor** 

First Floor 45 sq ft / 4.2 sq m 545 sq ft / 50.6 sq m

Mezzanine 230 sq ft / 21.4 sq m