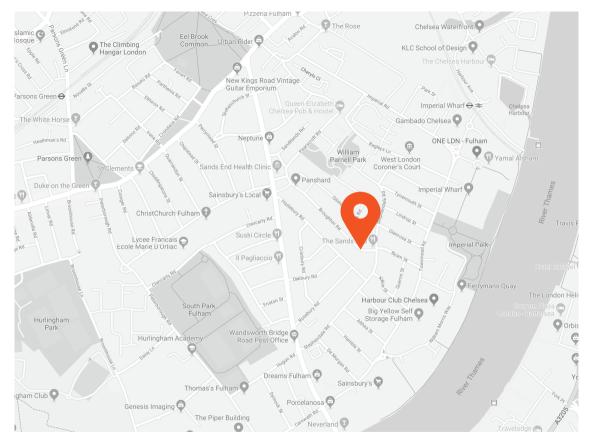

The property is located on Broughton Road which is just around the corner from the popular Sands End pub and Wandsworth Bridge Road where you will discover many other local bars, shops and restaurants. Transport links are accessible via Fulham Broadway tube station or Imperial Wharf overground station and there are bus routes accessible via Wandsworth Bridge Road leading to Chelsea, Hammersmith and Clapham Junction. There is a river bus service that runs from Chelsea Harbour/Imperial Wharf with frequent services to Blackfriars and Canary Wharf.

## **Transport Links**

- Imperial Wharf (0.7 miles)
- Fulham Broadway (0.9 miles)
- Wandsworth Town (0.9 miles)