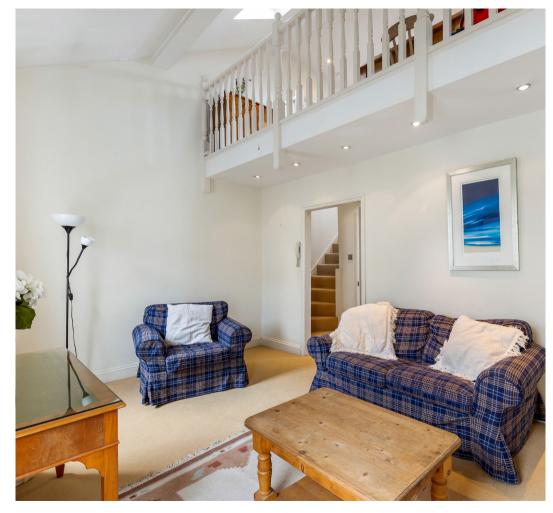

This well presented, two bedroom split level apartment is located in the heart of the ever popular Sands End area of Fulham, on Broughton Road.

This property has a large reception flooded with light from the large period windows to the front as well as velux windows above. The reception leads to the mezzanine floor, home to the kitchen/dining area, which in turn gives the reception room exceptionally high ceilings. This, along with the large sash windows, creates a bright and welcoming living space. There are two good sized double bedrooms, both with in-built storage and wood floors and the second bedroom has Velux windows overhead. There is a modern, fully tiled bathroom with bath tub and over bath shower.