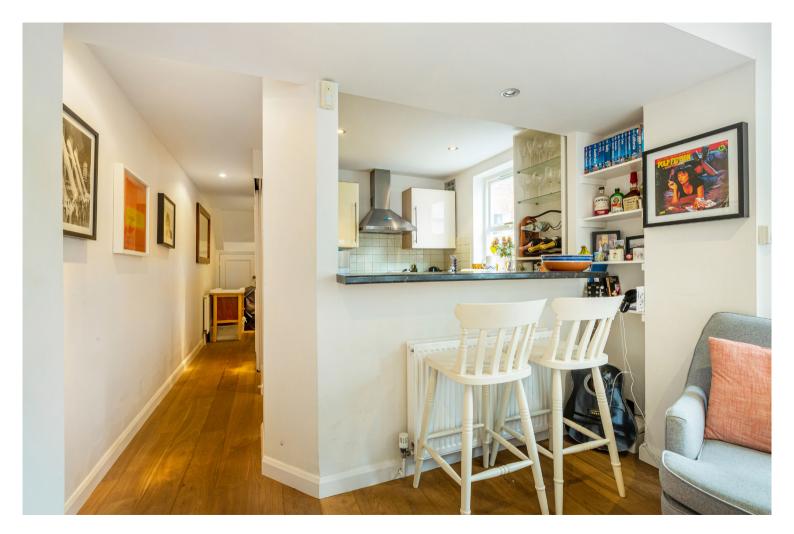

This beautiful apartment has been tastefully decorated by the current owners and provides two large double bedrooms - ideal for sharers, guests or even renting the second room. The flat has been designed to maximise storage space with double wardrobes, under stairs storage and even the kitchen has been designed to support a super worktop space.

The natural layout of the apartment has been extended to the rear meaning the apartment benefits from a spacious reception with separate dining and living space - perfect for entertaining or relaxing in the evening leading out to the patio garden - perfect for barbeques and with floor to ceiling glass doors on two sides to flood it with light.

The bathroom is tiled from floor to ceiling with plenty of ventilation, while the kitchen benefits from stylish worktops and modern appliances leading out to the delightful garden facing south to catch the sun.