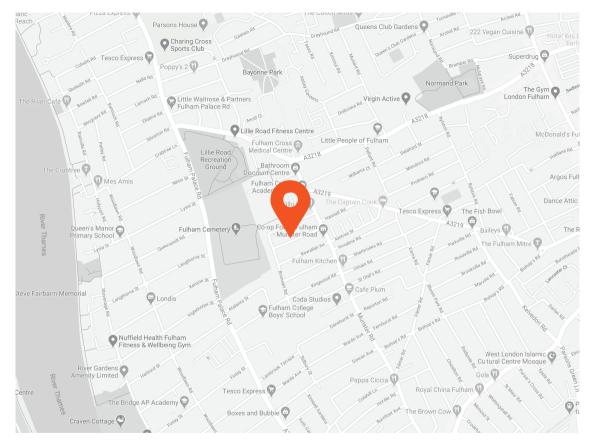

The closest tubes are Parsons Green and Fulham Broadway stations on the District Line and Barons Court on the Piccadilly Line. Munster Villages' many cafes, restaurants and shops are just at the end of the road. Very close to the stunning Fulham Palace and Bishops Park and all of the attractions and views along the riverside.

### Transport Links

- Parsons Green (0.8 miles)
- Fulham Broadway (0.9 miles)
- Barons Court (0.9 miles)