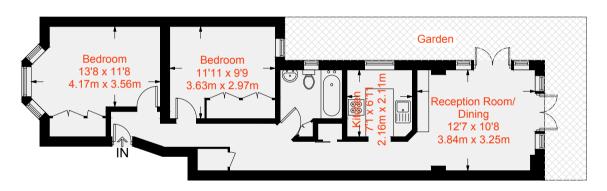

ect for entertaining or relaxing in the evening leading out to the patio garden - perfect for barbeques and with floor to ceiling glass doors on two sides to flood it with light.

The bathroom is tiled from floor to ceiling with plenty of ventilation, while the kitchen benefits from stylish worktops and modern appliances leading out to the delightful garden facing south to catch the sun.

The closest tubes are Parsons Green and Fulham Broadway stations on the District Line and Barons Court on the Piccadilly Line. Munster Villages' many cafes, restaurants and shops are just at the end of the road. Very close to the stunning Fulham Palace and Bishops Park and all of the attractions and views along the riverside.



















### Approximate Gross Internal Area = 623 sq ft / 57.9 sq m



**Ground Floor** 



### Transport Links

- Parsons Green (0.8 miles)
- Fulham Broadway (0.9 miles)
- Barons Court (0.9 miles)

# Aspire Fulham South +44 (0) 20 7736 6110

†44 (0) 20 7736 6110 fulham@aspire.co.uk

## Aspire Fulham Central

+44 (0) 20 7381 7381 c.fulham@aspire.co.uk







This recyclable brochure has been produced in good faith to give a general guide. We have not undertaken a structural survey, nor have we tested the services or appliances. All measurements are approximate and the lease details where applicable must be confirmed by the solicitor. Brochure prepared by Colourbrush.

#### aspire.co.uk



Battersea • Fulham South • Fulham Central • Balham • Clapham South • Clapham High Street • Furzedown