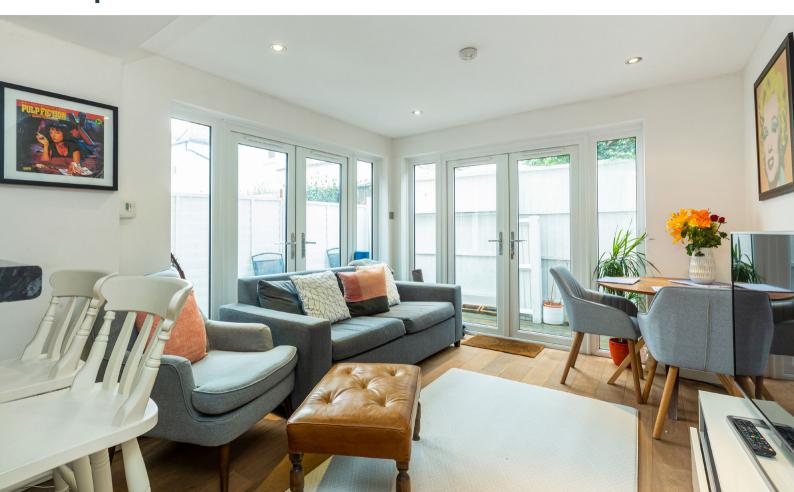

The natural layout of the apartment has been extended to the rear meaning the apartment benefits from a spacious reception with separate dining and living space - perfect for entertaining or relaxing in the evening leading out to the patio garden - perfect for barbeques and with floor to ceiling glass doors on two sides to flood it with light.