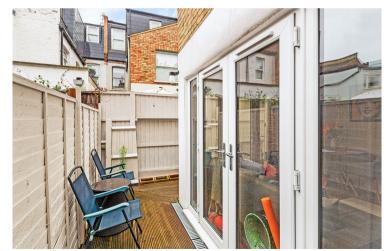

The natural layout of the apartment has been extended to the rear meaning the apartment benefits from a spacious reception with separate dining and living space - perfect for entertaining or relaxing in the evening leading out to the patio garden - perfect for barbeques and with floor to ceiling glass doors on two sides to flood it with light.

The bathroom is tiled from floor to ceiling with plenty of ventilation, while the kitchen benefits from stylish worktops and modern appliances leading out to the delightful garden facing south to catch the sun.