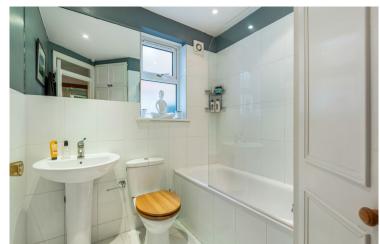

The bathroom is tiled from floor to ceiling with plenty of ventilation, while the kitchen benefits from stylish worktops and modern appliances leading out to the delightful garden facing south to catch the sun.