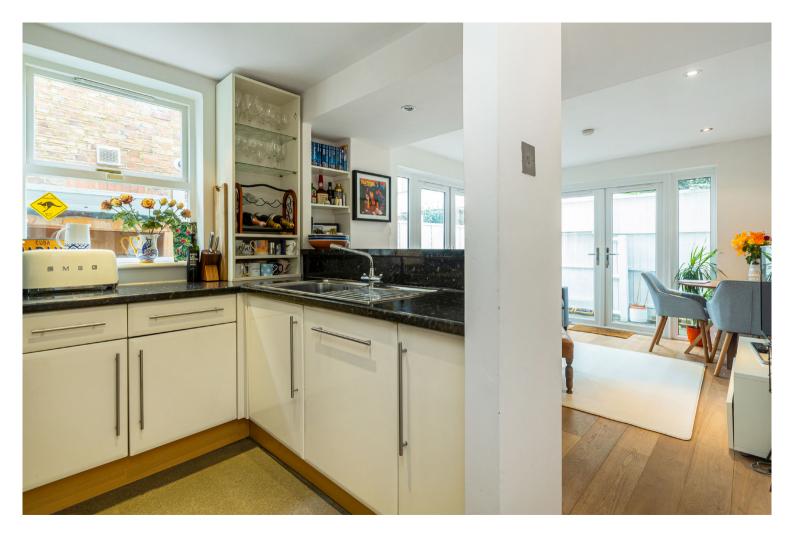

This beautiful apartment has been tastefully decorated by the current owners and provides two large double bedrooms - ideal for sharers, guests or even renting the second room. The flat has been designed to maximise storage space with double wardrobes, under stairs storage and even the kitchen has been designed to support a super worktop space.

The bathroom is tiled from floor to ceiling with plenty of ventilation, while the kitchen benefits from stylish worktops and modern appliances leading out to the delightful garden facing south to catch the sun.