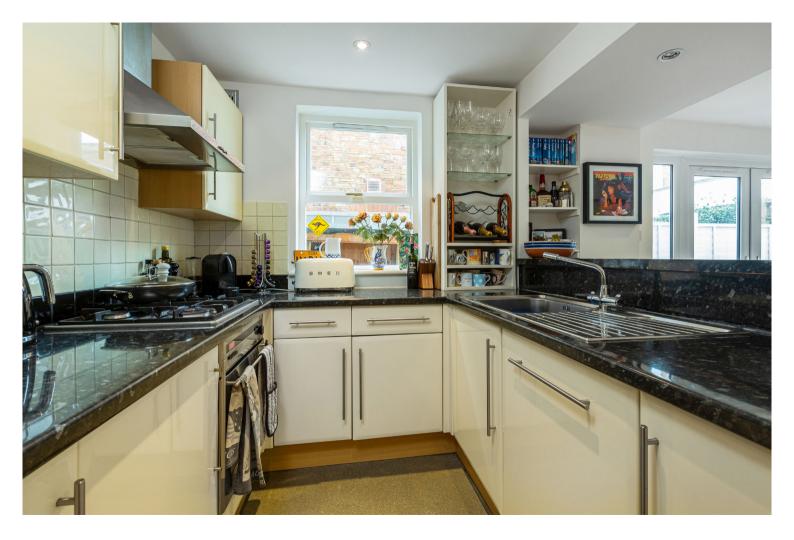

This beautiful apartment has been tastefully decorated by the current owners and provides two large double bedrooms - ideal for sharers, guests or even renting the second room. The flat has been designed to maximise storage space with double wardrobes, under stairs storage and even the kitchen has been designed to support a super worktop space.

The bathroom is tiled from floor to ceiling with plenty of ventilation, while the kitchen benefits from stylish worktops and modern appliances leading out to the delightful garden facing south to catch the sun.