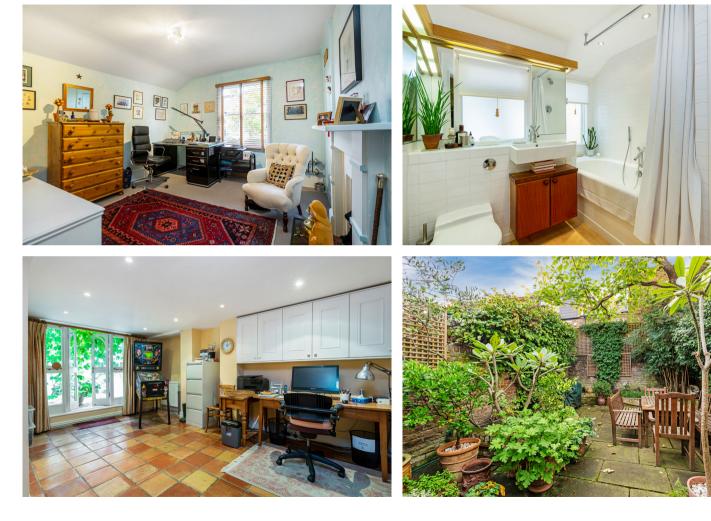

The ground floor has been extended at the rear creating a spacious and bright eat-in kitchen. At the front of the house sits a homely double reception room. The basement of the house has been converted into a snug family room benefiting from both a utility area and separate cloakroom.