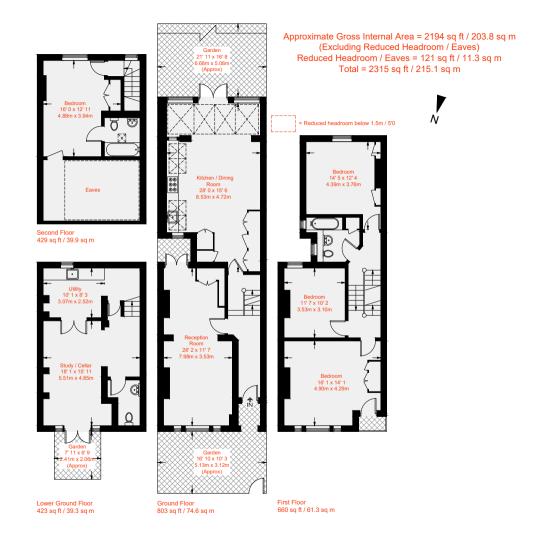

## **Bovingdon Road SW6** Fulham, 4 Beds 2 Baths

A beautifully presented 'Lion House' set on a desirable road in South Fulham. The property boasts wonderful living space and offers a wealth of beautiful features throughout.

The ground floor has been extended at the rear creating a spacious and bright eat-in kitchen. At the front of the house sits a homely double reception room. The basement of the house has been converted into a snug family room benefiting from both a utility area and separate cloakroom.

Upstairs, four good sized double bedrooms and two bathrooms (one en-suite) occupy the space. At the rear of the house, there is a south facing, patio garden extending over 21 ft.

The house is set close to the many local amenities of the Wandsworth Bridge Road and only a short walk from the fashionable Kings Road. Early viewing is highly recommended.