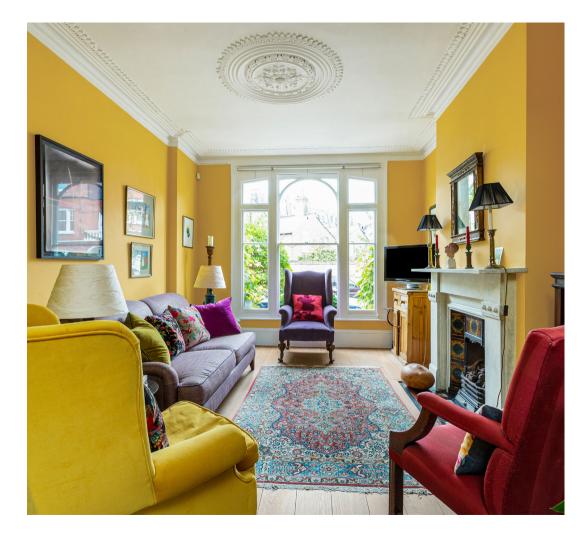

The ground floor has been extended at the rear creating a spacious and bright eat-in kitchen. At the front of the house sits a homely double reception room. The basement of the house has been converted into a snug family room benefiting from both a utility area and separate cloakroom.