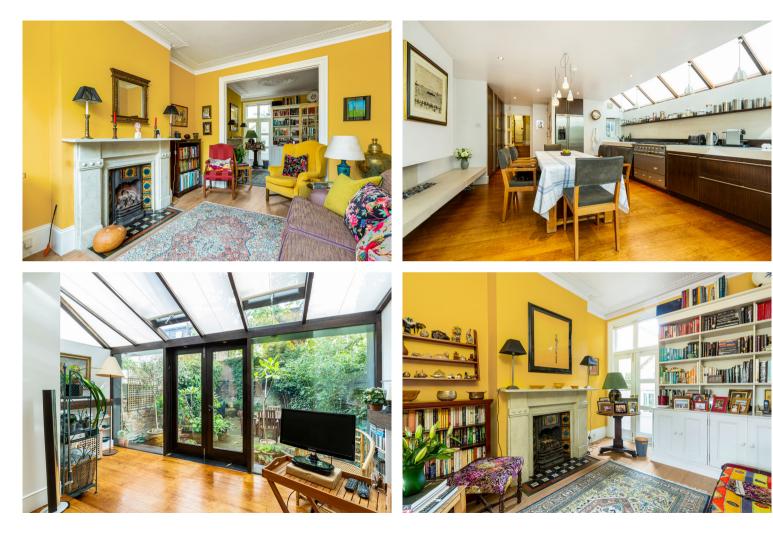

The ground floor has been extended at the rear creating a spacious and bright eat-in kitchen. At the front of the house sits a homely double reception room. The basement of the house has been converted into a snug family room benefiting from both a utility area and separate cloakroom.

Upstairs, four good sized double bedrooms and two bathrooms (one en-suite) occupy the space. At the rear of the house, there is a south facing, patio garden extending over 21 ft.

The house is set close to the many local amenities of the Wandsworth Bridge Road and only a short walk from the fashionable Kings Road. Early viewing is highly recommended.