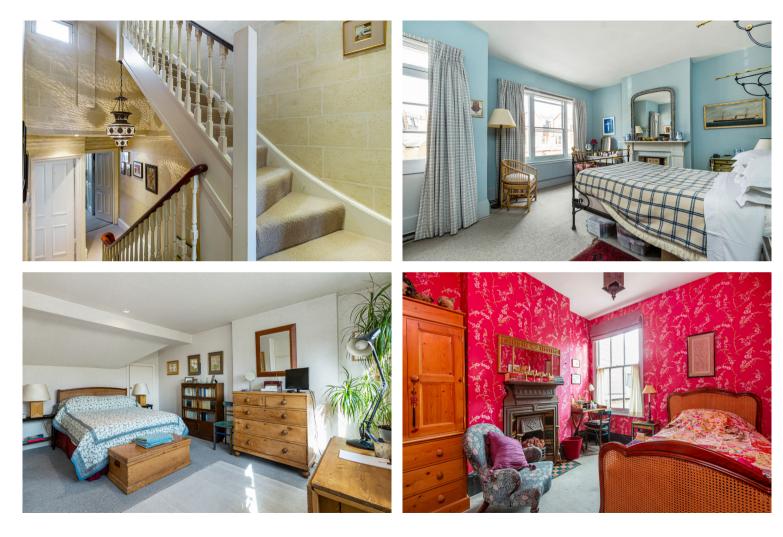

## **Bovingdon Road SW6** Fulham, 4 Beds 2 Baths

A beautifully presented 'Lion House' set on a desirable road in South Fulham. The property boasts wonderful living space and offers a wealth of beautiful features throughout.

Upstairs, four good sized double bedrooms and two bathrooms (one en-suite) occupy the space. At the rear of the house, there is a south facing, patio garden extending over 21 ft.

The house is set close to the many local amenities of the Wandsworth Bridge Road and only a short walk from the fashionable Kings Road. Early viewing is highly recommended.