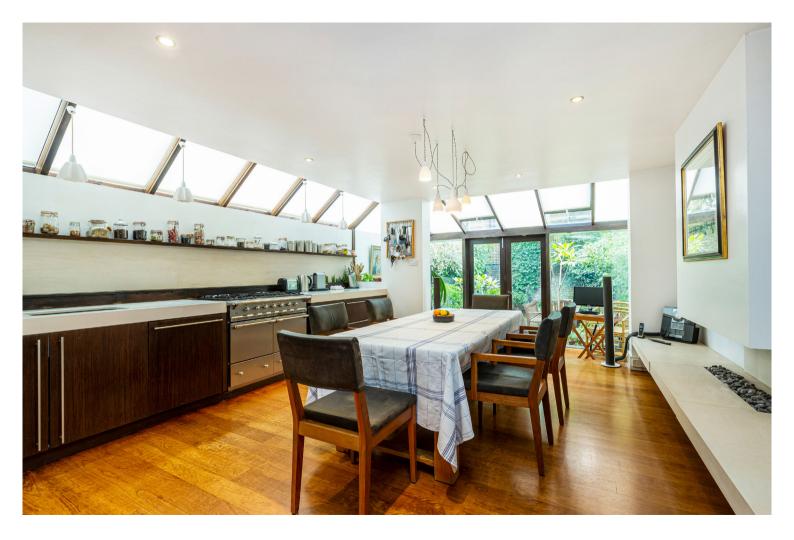

The ground floor has been extended at the rear creating a spacious and bright eat-in kitchen. At the front of the house sits a homely double reception room. The basement of the house has been converted into a snug family room benefiting from both a utility area and separate cloakroom.