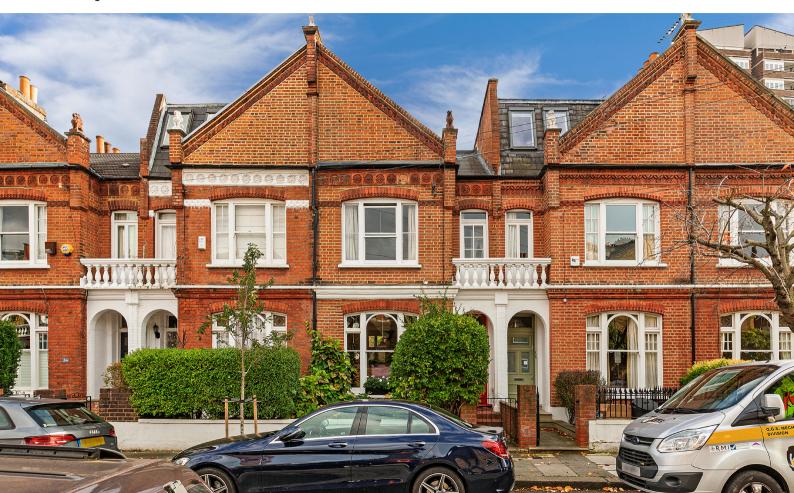

## **Bovingdon Road SW6** Fulham, 4 Beds 2 Baths

A beautifully presented 'Lion House' set on a desirable road in South Fulham. The property boasts wonderful living space and offers a wealth of beautiful features throughout.

Upstairs, four good sized double bedrooms and two bathrooms (one en-suite) occupy the space. At the rear of the house, there is a south facing, patio garden extending over 21 ft.

The house is set close to the many local amenities of the Wandsworth Bridge Road and only a short walk from the fashionable Kings Road. Early viewing is highly recommended.