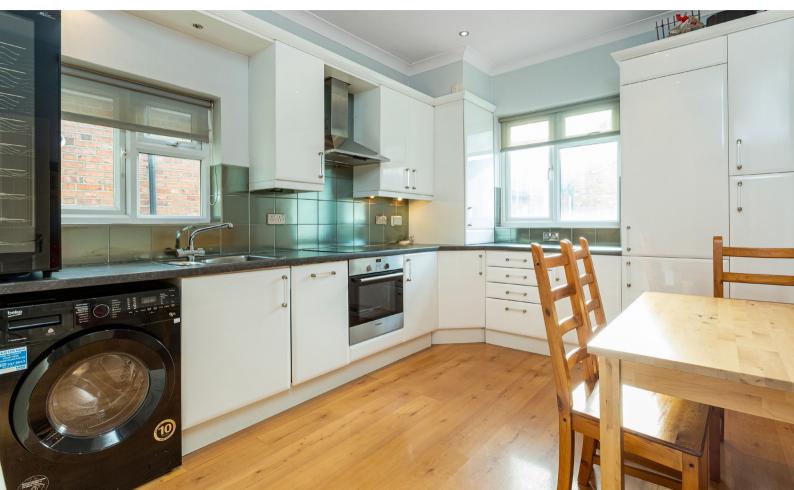

On the first floor you have a spacious eat-in kitchen fitted with modern appliances and kept in excellent condition. You will also find the family bathroom and the very large reception which has the area's classic bay windows flooding the property with natural light. Upstairs is a very large double bedroom with en-suite bathroom and Juliette balcony for light, air and a wonderful feeling of space.