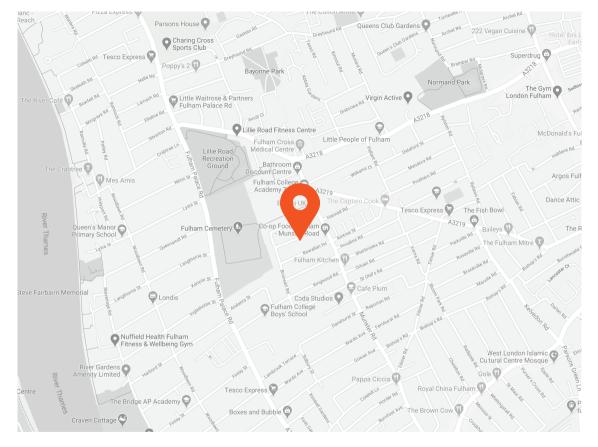

All Saints and St Johns schools are both of good repute and very popular with local parents. The closest tubes are Parsons Green and Fulham Broadway stations on the District Line and Barons Court on the Piccadilly Line. Munster Villages' many cafes, restaurants and shops are just at the end of road. Very close to the stunning Fulham Palace and Bishops Park and all of the attractions and views along the riverside.

## **Transport Links**

- Parsons Green (0.8 miles)
- Fulham Broadway (0.9 miles)
- Barons Court (0.9 miles)