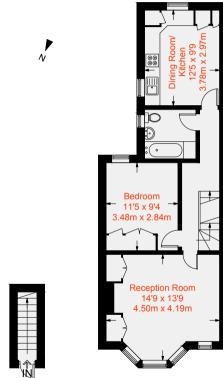

On the first floor you have a spacious eat-in kitchen fitted with modern appliances and kept in excellent condition. You will also find the family bathroom and the very large reception which has the area's classic bay windows flooding the property with natural light. Upstairs is a very large double bedroom with en-suite bathroom and Juliette balcony for light, air and a wonderful feeling of space.

Approximate Gross Internal Area = 870 sq ft / 80.8 sq m (Excluding Reduce Headroom / Eaves Storage) Reduced Eaves Storage = 202 sq ft / 18.8 sq m [ ]=Reduced Head Height Total = 1072 sq ft / 99.6 sq m

First Floor

Second Floor 498 sq ft / 46.3 sq m

**Ground Floor** 

24 sq ft / 2.2 sq m 550 sq ft / 51.1 sq m