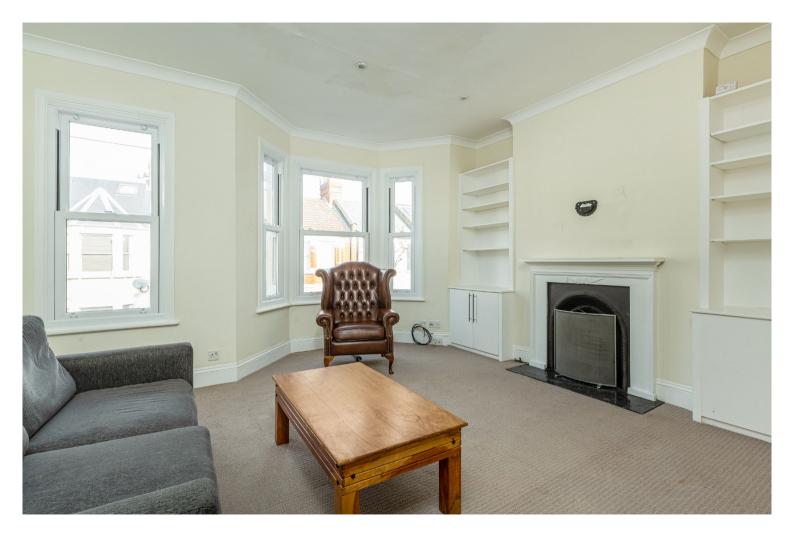

On the first floor you have a spacious eat-in kitchen fitted with modern appliances and kept in excellent condition. You will also find the family bathroom and the very large reception which has the area's classic bay windows flooding the property with natural light. Upstairs is a very large double bedroom with en-suite bathroom and Juliette balcony for light, air and a wonderful feeling of space.