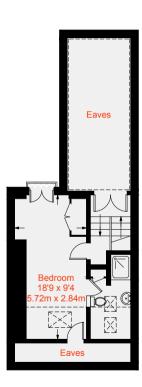

An absolute bargain, this top floor two double bedroom is presented to the market in good condition and with the opportunity to either add additional living space and /or a roof terrace subject to relevant permissions.

On the first floor you have a spacious eat-in kitchen fitted with modern appliances and kept in excellent condition. You will also find the family bathroom and the very large reception which has the area's classic bay windows flooding the property with natural light. Upstairs is a very large double bedroom with en-suite bathroom and Juliette balcony for light, air and a wonderful feeling of space.

Approximate Gross Internal Area = 870 sq ft / 80.8 sq m (Excluding Reduce Headroom / Eaves Storage) Reduced Eaves Storage = 202 sq ft / 18.8 sq m [ ]=Reduced Head Height Total = 1072 sq ft / 99.6 sq m

First Floor

Second Floor 498 sq ft / 46.3 sq m

**Ground Floor** 

24 sq ft / 2.2 sq m 550 sq ft / 51.1 sq m