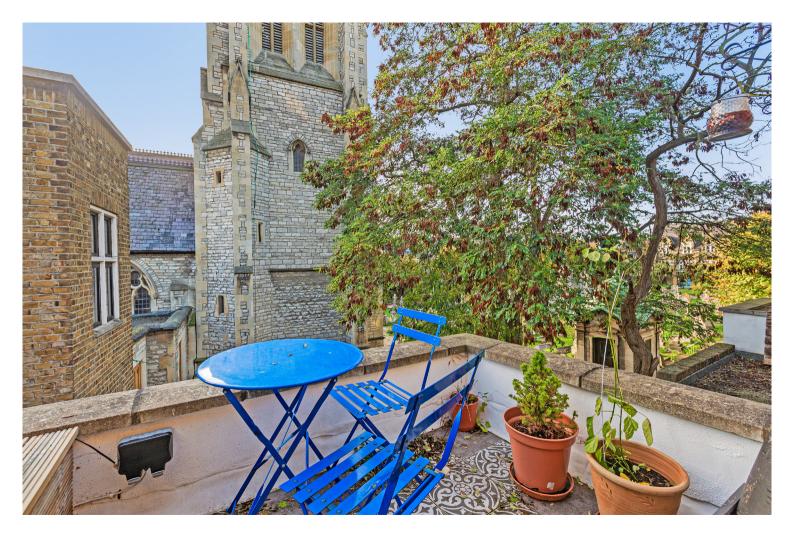

The front room is a wonderful open plan reception with breakfast bar and separate living space. It has a spacious bathroom and then a double bedroom to the rear with plenty of storage. To the rear is a lovely terrace overlooking a church yard with a green and peaceful view.