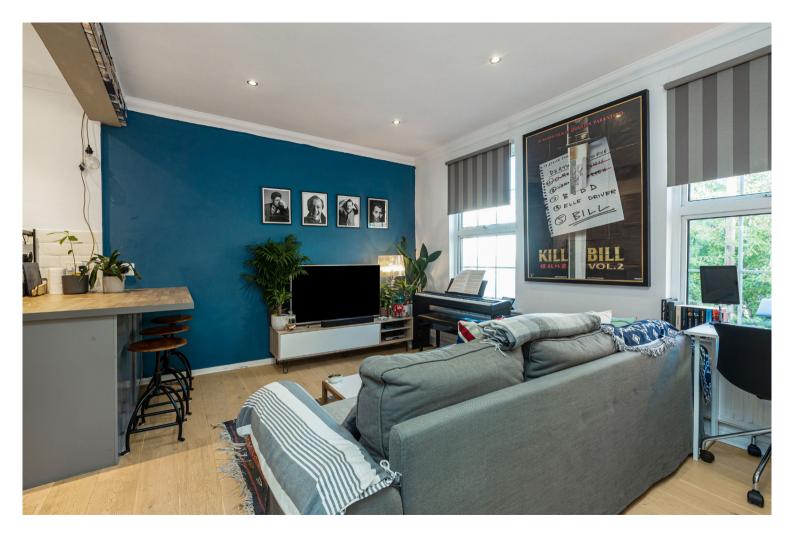

The front room is a wonderful open plan reception with breakfast bar and separate living space. It has a spacious bathroom and then a double bedroom to the rear with plenty of storage. To the rear is a lovely terrace overlooking a church yard with a green and peaceful view.