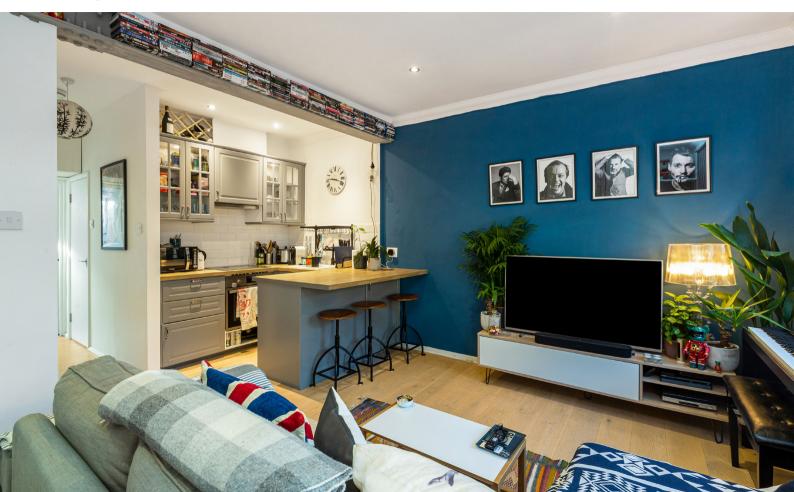

The front room is a wonderful open plan reception with breakfast bar and separate living space. It has a spacious bathroom and then a double bedroom to the rear with plenty of storage. To the rear is a lovely terrace overlooking a church yard with a green and peaceful view.