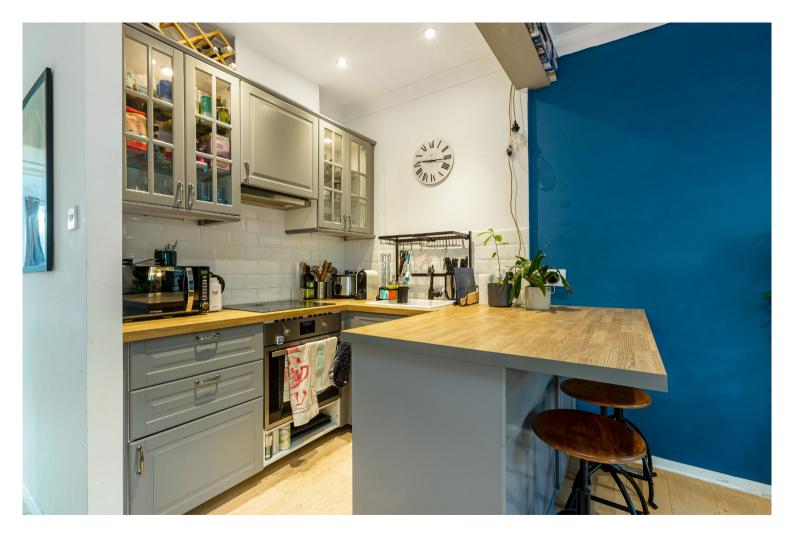

The front room is a wonderful open plan reception with breakfast bar and separate living space. It has a spacious bathroom and then a double bedroom to the rear with plenty of storage. To the rear is a lovely terrace overlooking a church yard with a green and peaceful view.