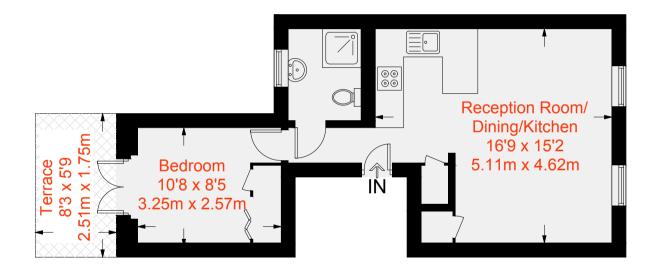

## Approximate Gross Internal Area = 386 sq ft / 35.9 sq m

2

**First Floor** 

- Parsons Green (0.7 miles)
- Barons Court (0.8 miles)

fulham@aspire.co.uk

c.fulham@aspire.co.uk