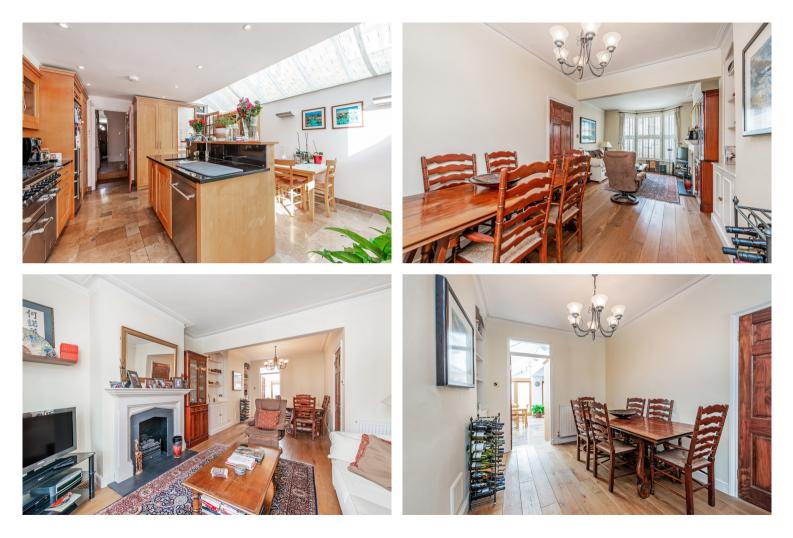

## Sherbrooke Road SW6 Fulham, 3 Beds 1 Bath

A unique find in the heart of Munster Village, this terraced house is presented ready to move into with plenty of living space. Downstairs the property has the classic double length reception leading through to the open plan kitchen diner complete with island and with plenty of space for dining and entertaining. The kitchen leads out to the sunny south-facing garden through two sets of large double doors. This room is flooded with light and the kitchen fitted with modern units, including a separate washer and hot air tumble dryer. The ground floor also benefits from a downstairs lavatory. Ideal for a family or parties alike.