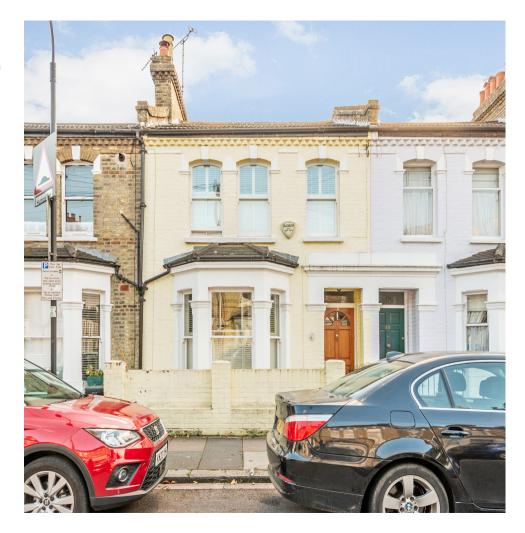

## Sherbrooke Road SW6 Fulham, 3 Beds 1 Bath

A unique find in the heart of Munster Village, this terraced house is presented ready to move into with plenty of living space. Downstairs the property has the classic double length reception leading through to the open plan kitchen diner complete with island and with plenty of space for dining and entertaining. The kitchen leads out to the sunny south-facing garden through two sets of large double doors. This room is flooded with light and the kitchen fitted with modern units, including a separate washer and hot air tumble dryer. The ground floor also benefits from a downstairs lavatory. Ideal for a family or parties alike.