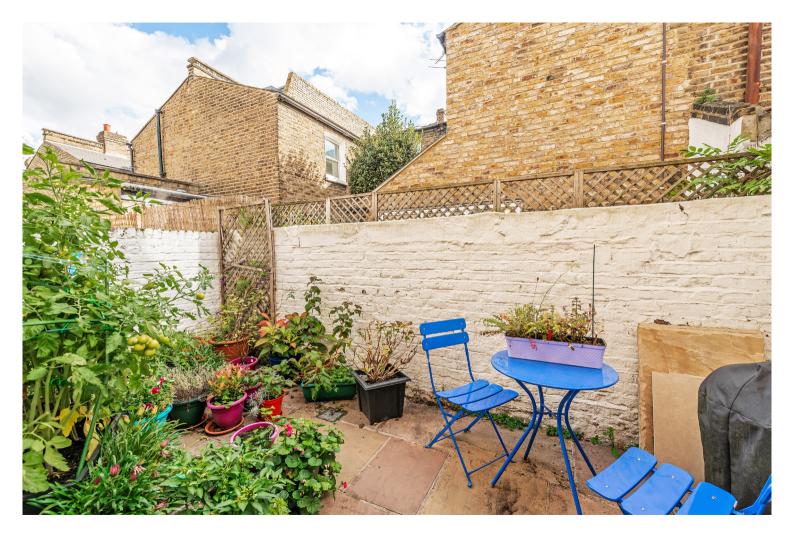

## Sherbrooke Road SW6 Fulham, 3 Beds 1 Bath

A unique find in the heart of Munster Village, this terraced house is presented ready to move into with plenty of living space. Downstairs the property has the classic double length reception leading through to the open plan kitchen diner complete with island and with plenty of space for dining and entertaining. The kitchen leads out to the sunny south-facing garden through two sets of large double doors. This room is flooded with light and the kitchen fitted with modern units, including a separate washer and hot air tumble dryer. The ground floor also benefits from a downstairs lavatory. Ideal for a family or parties alike.