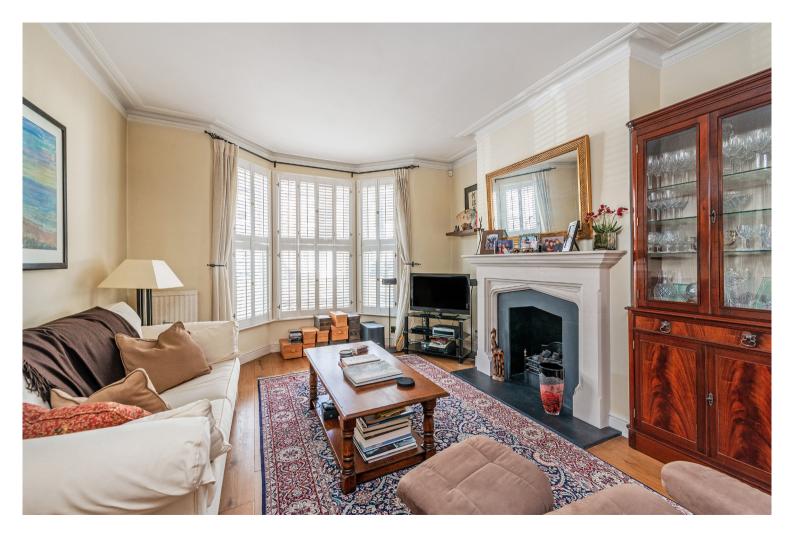

## Sherbrooke Road SW6 Fulham, 3 Beds 1 Bath

A unique find in the heart of Munster Village, this terraced house is presented ready to move into with plenty of living space. Downstairs the property has the classic double length reception leading through to the open plan kitchen diner complete with island and with plenty of space for dining and entertaining. The kitchen leads out to the sunny south-facing garden through two sets of large double doors. This room is flooded with light and the kitchen fitted with modern units, including a separate washer and hot air tumble dryer. The ground floor also benefits from a downstairs lavatory. Ideal for a family or parties alike.