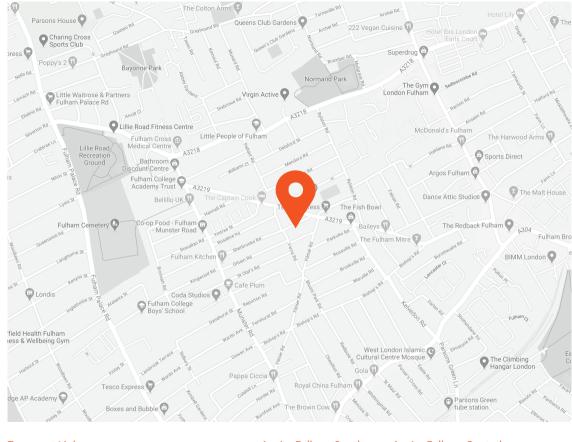

All Saints and St Johns schools are both of good repute and very popular with local parents. The closest tubes are Parsons Green and Fulham Broadway stations on the District Line and Barons Court on the Piccadilly Line. Munster Villages' many cafes, restaurants and shops are just at the end of road. Very close to the stunning Fulham Palace and Bishops Park and all of the attractions and views along the riverside.

## Transport Links

- Parsons Green (0.6 miles)
- Fulham Broadway (0.6 miles)
- Barons Court (1.0 miles)

Aspire Fulham South +44 (0) 20 7736 6110 fulham@aspire.co.uk Aspire Fulham Central +44 (0) 20 7381 7381 c.fulham@aspire.co.uk