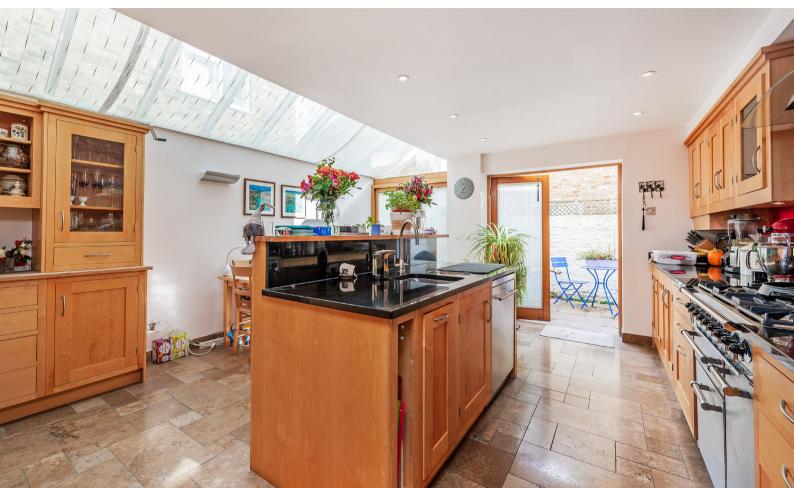

## Sherbrooke Road SW6 Fulham, 3 Beds 1 Bath

A unique find in the heart of Munster Village, this terraced house is presented ready to move into with plenty of living space. Downstairs the property has the classic double length reception leading through to the open plan kitchen diner complete with island and with plenty of space for dining and entertaining. The kitchen leads out to the sunny south-facing garden through two sets of large double doors. This room is flooded with light and the kitchen fitted with modern units, including a separate washer and hot air tumble dryer. The ground floor also benefits from a downstairs lavatory. Ideal for a family or parties alike.