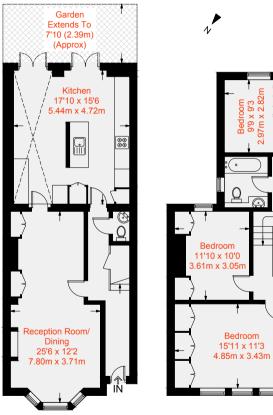

## Sherbrooke Road SW6 Fulham, 3 Beds 1 Bath

A unique find in the heart of Munster Village, this terraced house is presented ready to move into with plenty of living space. Downstairs the property has the classic double length reception leading through to the open plan kitchen diner complete with island and with plenty of space for dining and entertaining. The kitchen leads out to the sunny south-facing garden through two sets of large double doors. This room is flooded with light and the kitchen fitted with modern units, including a separate washer and hot air tumble dryer. The ground floor also benefits from a downstairs lavatory. Ideal for a family or parties alike.

Upstairs there are three generous double bedrooms - the master being 15ft in length. It also benefits from a family bathroom and access to two attics and huge amounts of storage space.

Subject to planning permission a second floor loft with room and pod could be added to the house meaning that while you can buy in the more affordable end of Fulham's house budgets, this house can grow with you over time.

Approximate Gross Internal Area = 1222 sq ft / 113.5 sq m

Ground Floor 684 sq ft / 63.5 sq m First Floor 538 sq ft / 50 sq m