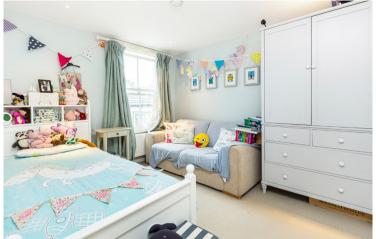

The first floor has three good sized double bedrooms, one of which has built-in storage and all have large windows. There is a stylish shower room on this floor that is half tiled.

The top floor of the property has a further stylish family bathroom and the master bedroom. This room has built-in cupboards, Velux windows, a Juliette balcony and eaves storage.