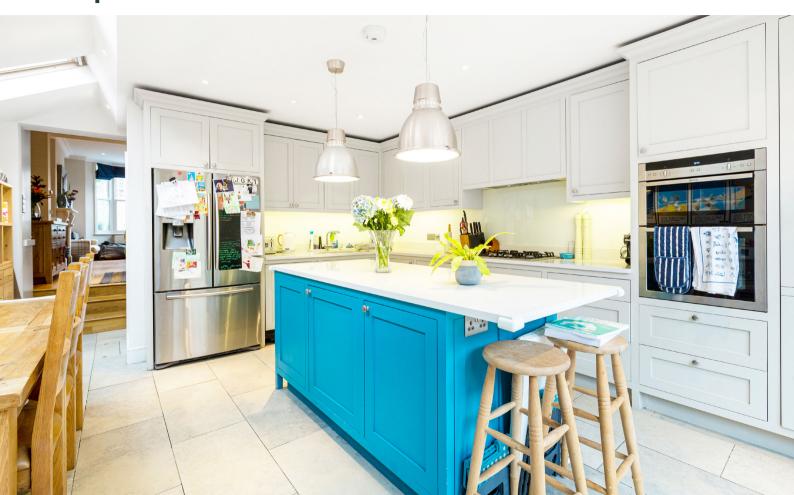

The around floor of the property is home to a bright and airy reception area which has wooden flooring throughout, a large bay window and feature fireplace. Between the reception area and the kitchen is a utility room and bathroom. To the rear of the building is the kitchen/ dining room which has had a side return extension with Velux skylights which fill the room with natural light. The kitchen has sleek design and modern fittings as well as a breakfast bar. There are floor to ceiling doors which lead out to a private split-level garden, part paved and part artificial grass, which makes a great space to entertain.