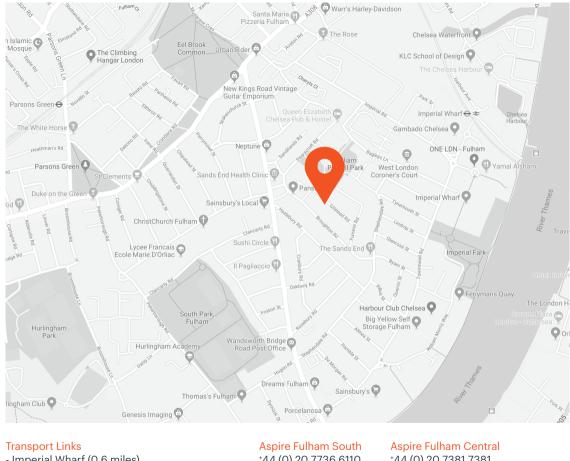

Gilstead Road is located within walking distance to Fulham Broadway, Imperial Wharf and Wandsworth Town stations both providing regular train services in and out of the City. The area offers many great options for dining out and has a fantastic selection of boutique shops. The property is close to various lovely parks including South Park and Eel Brook Common.

## aspire.co.uk

- Imperial Wharf (0.6 miles)
- Fulham Broadway (0.9 miles)
- Parsons Green (1.0 miles)

+44 (0) 20 7736 6110 fulham@aspire.co.uk +44 (0) 20 7381 7381 c.fulham@aspire.co.uk