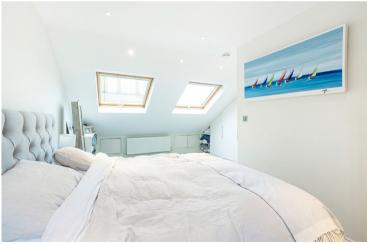

The first floor has three good sized double bedrooms, one of which has built-in storage and all have large windows. There is a stylish shower room on this floor that is half tiled.

The top floor of the property has a further stylish family bathroom and the master bedroom. This room has built-in cupboards, Velux windows, a Juliette balcony and eaves storage.