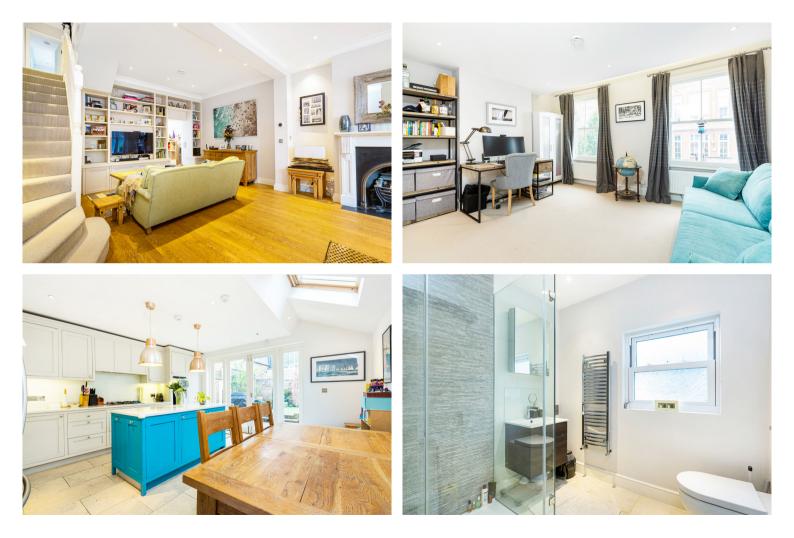

The around floor of the property is home to a bright and airy reception area which has wooden flooring throughout, a large bay window and feature fireplace. Between the reception area and the kitchen is a utility room and bathroom. To the rear of the building is the kitchen/ dining room which has had a side return extension with Velux skylights which fill the room with natural light. The kitchen has sleek design and modern fittings as well as a breakfast bar. There are floor to ceiling doors which lead out to a private split-level garden, part paved and part artificial grass, which makes a great space to entertain.

The first floor has three good sized double bedrooms, one of which has built-in storage and all have large windows. There is a stylish shower room on this floor that is half tiled.

The top floor of the property has a further stylish family bathroom and the master bedroom. This room has built-in cupboards, Velux windows, a Juliette balcony and eaves storage.