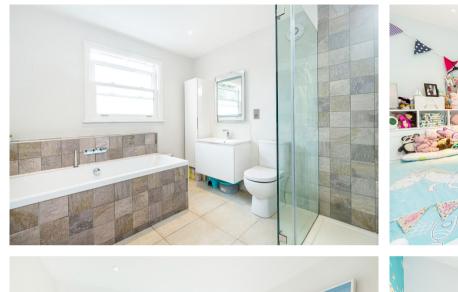

The around floor of the property is home to a bright and airy reception area which has wooden flooring throughout, a large bay window and feature fireplace. Between the reception area and the kitchen is a utility room and bathroom. To the rear of the building is the kitchen/ dining room which has had a side return extension with Velux skylights which fill the room with natural light. The kitchen has sleek design and modern fittings as well as a breakfast bar. There are floor to ceiling doors which lead out to a private split-level garden, part paved and part artificial grass, which makes a great space to entertain.