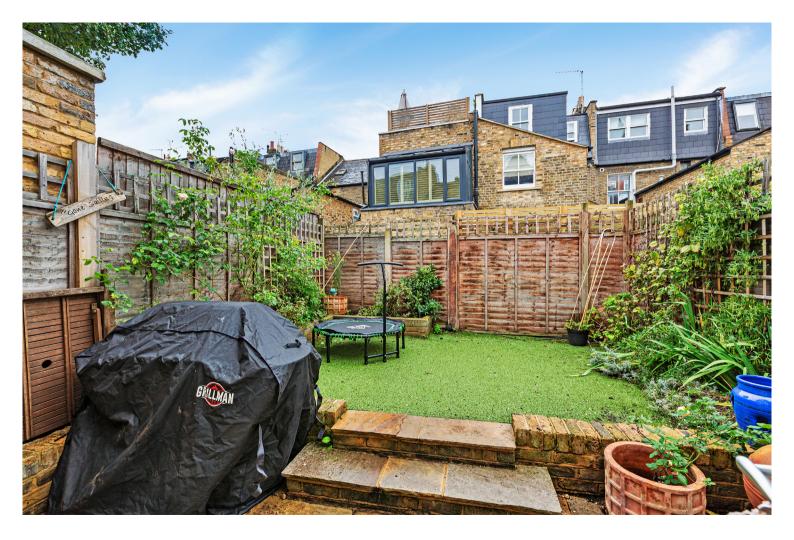

The around floor of the property is home to a bright and airy reception area which has wooden flooring throughout, a large bay window and feature fireplace. Between the reception area and the kitchen is a utility room and bathroom. To the rear of the building is the kitchen/ dining room which has had a side return extension with Velux skylights which fill the room with natural light. The kitchen has sleek design and modern fittings as well as a breakfast bar. There are floor to ceiling doors which lead out to a private split-level garden, part paved and part artificial grass, which makes a great space to entertain.