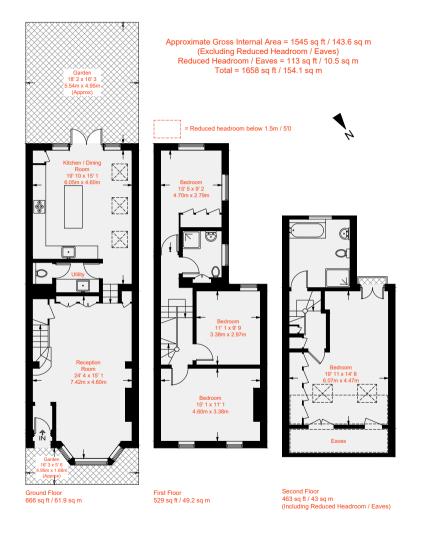

The around floor of the property is home to a bright and airy reception area which has wooden flooring throughout, a large bay window and feature fireplace. Between the reception area and the kitchen is a utility room and bathroom. To the rear of the building is the kitchen/ dining room which has had a side return extension with Velux skylights which fill the room with natural light. The kitchen has sleek design and modern fittings as well as a breakfast bar. There are floor to ceiling doors which lead out to a private split-level garden, part paved and part artificial grass, which makes a great space to entertain.

The first floor has three good sized double bedrooms, one of which has built-in storage and all have large windows. There is a stylish shower room on this floor that is half tiled.

The top floor of the property has a further stylish family bathroom and the master bedroom. This room has built-in cupboards, Velux windows, a Juliette balcony and eaves storage.