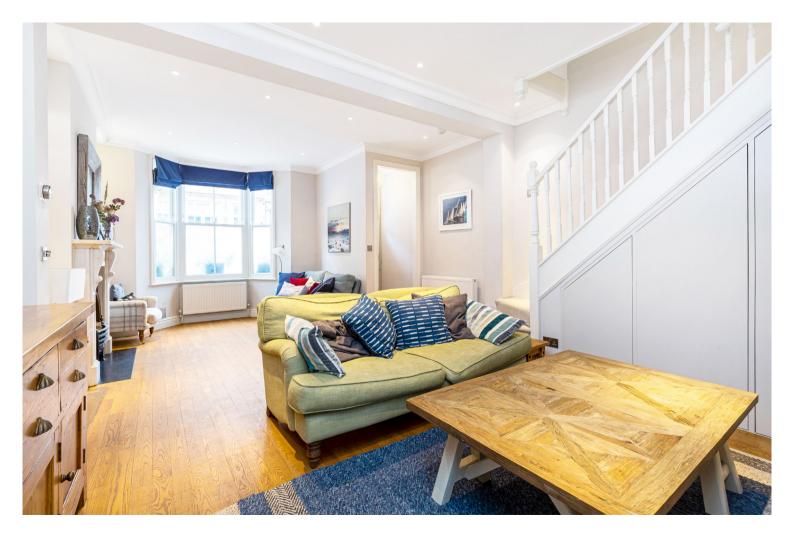

The around floor of the property is home to a bright and airy reception area which has wooden flooring throughout, a large bay window and feature fireplace. Between the reception area and the kitchen is a utility room and bathroom. To the rear of the building is the kitchen/ dining room which has had a side return extension with Velux skylights which fill the room with natural light. The kitchen has sleek design and modern fittings as well as a breakfast bar. There are floor to ceiling doors which lead out to a private split-level garden, part paved and part artificial grass, which makes a great space to entertain.