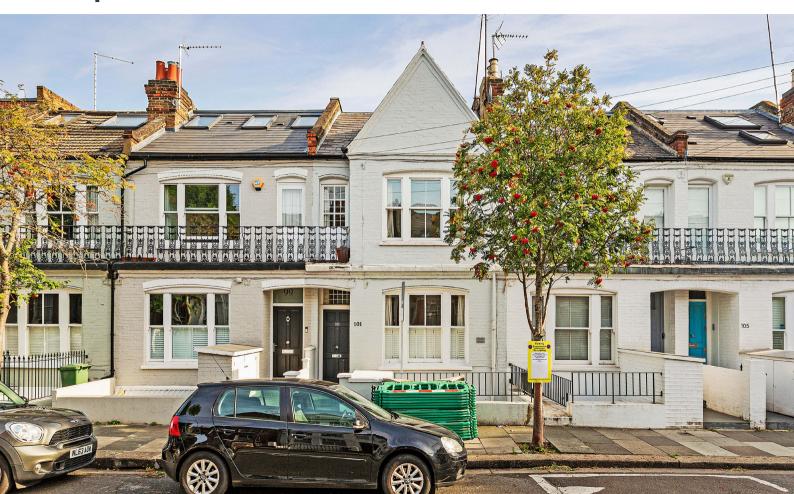

A light and airy split-level flat on this popular tree-lined street in the Bury Triangle, south Fulham.

Accommodation comprises two double bedrooms, bathroom, kitchen and bright SW facing front reception room. The property also features an impressive 16' roof terrace with views of the roof tops heading towards Chelsea and Imperial Wharf. Located just off the Wandsworth Bridge Road, you only have to walk round the corner to visit a variety of shops, restaurants and other amenities.

The property is almost on the doorstep to South Park and within close proximity to many excellent local schools. Public transport is easily available nearby via Imperial Wharf overground station, Parsons Green or Fulham Broadway underground stations and local bus and waterbus services.