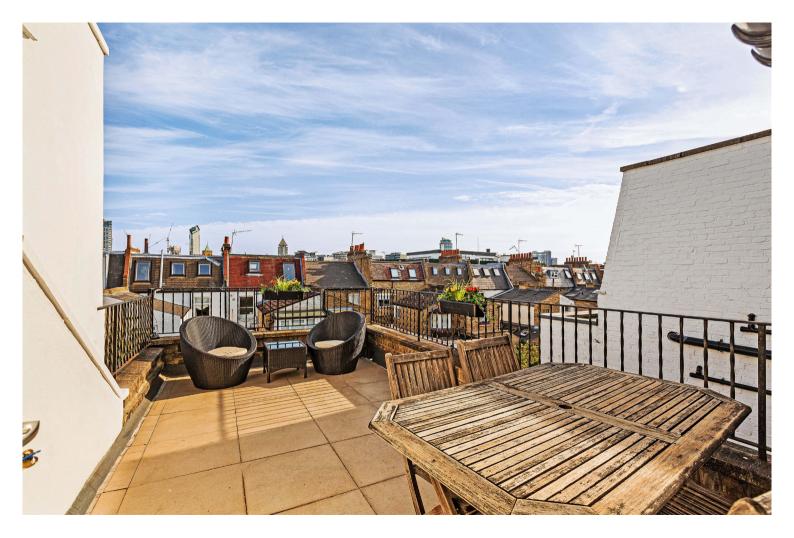

A light and airy split-level flat on this popular tree-lined street in the Bury Triangle, south Fulham.

Accommodation comprises two double bedrooms, bathroom, kitchen and bright SW facing front reception room. The property also features an impressive 16' roof terrace with views of the roof tops heading towards Chelsea and Imperial Wharf. Located just off the Wandsworth Bridge Road, you only have to walk round the corner to visit a variety of shops, restaurants and other amenities.