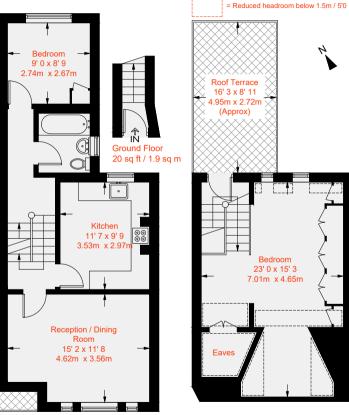

### Approximate Gross Internal Area = 803 sq ft / 74.6 sq m (Excluding Reduced Headroom / Eaves) Reduced Headroom / Eaves = 75 sq ft / 7 sq m Total = 878 sq ft / 81.6 sq m

First Floor 508 sq ft / 47.2 sq m

Second Floor 350 sq ft / 32.5 sq m (Including Reduced Headroom / Eaves)

Bedroom 23' 0 x 15' 3 7.01m x 4.65m

This recyclable brochure has been produced in good faith to give a general guide. We have not undertaken a structural survey, nor have we tested the services or appliances. All measurements are approximate and the lease details where applicable must be confirmed by the solicitor. Brochure prepared by Colourbrush.