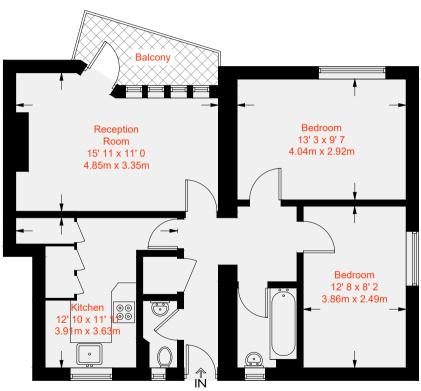

A rare opportunity to buy this large unmodernised two bedroom flat.

The property benefits from a good sized balcony and double glazing throughout.

The property is in a great location being sandwiched between Hurlingham Park to the west and South Park to the east. Parsons Green tube station is only a few minutes' walk away along with the numerous shops, bars and restaurants of the New Kings Road.

Second Floor

This recyclable brochure has been produced in good faith to give a general guide. We have not undertaken a structural survey, nor have we tested the services or appliances. All measurements are approximate and the lease details where applicable must be confirmed by the solicitor. Brochure prepared by Colourbrush.