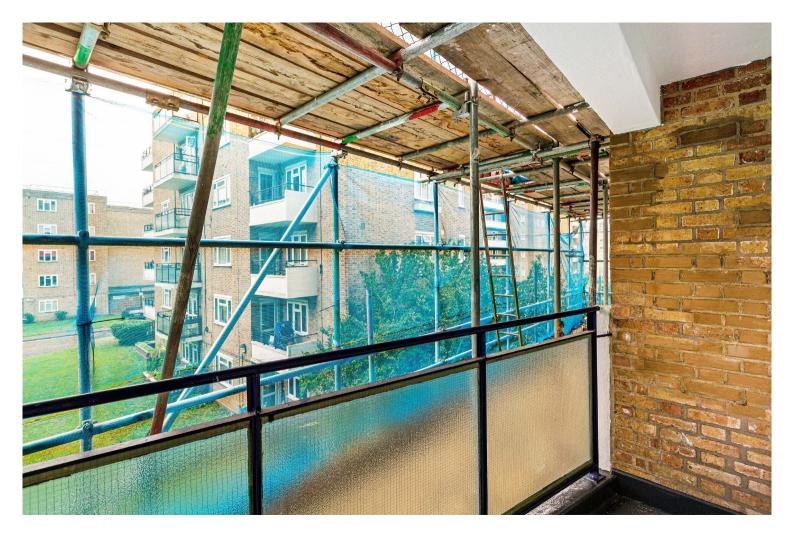

A rare opportunity to buy this large unmodernised two bedroom flat.

The property benefits from a good sized balcony and double glazing throughout.

The property is in a great location being sandwiched between Hurlingham Park to the west and South Park to the east. Parsons Green tube station is only a few minutes' walk away along with the numerous shops, bars and restaurants of the New Kings Road.