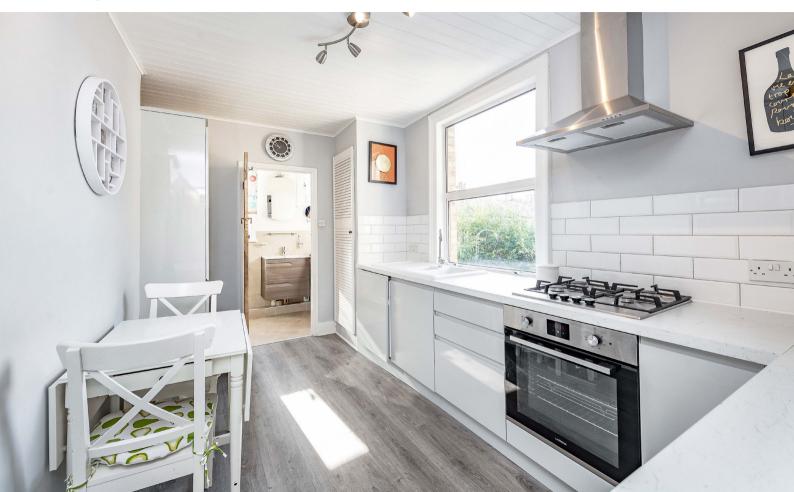

The kitchen and bathroom have been recently refitted meaning that the flat would be a turn key buy to let. The eat in kitchen is a great addition to the bright and airy living room which is used for both larger dinner parties and open plan entertaining.