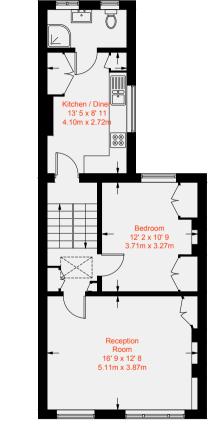

#### Approximate Gross Internal Area = 639 sq ft / 59.4 sq m

N

Ground Floor 27 sq ft / 2.5 sq m First Floor 612 sq ft / 56.9 sq m