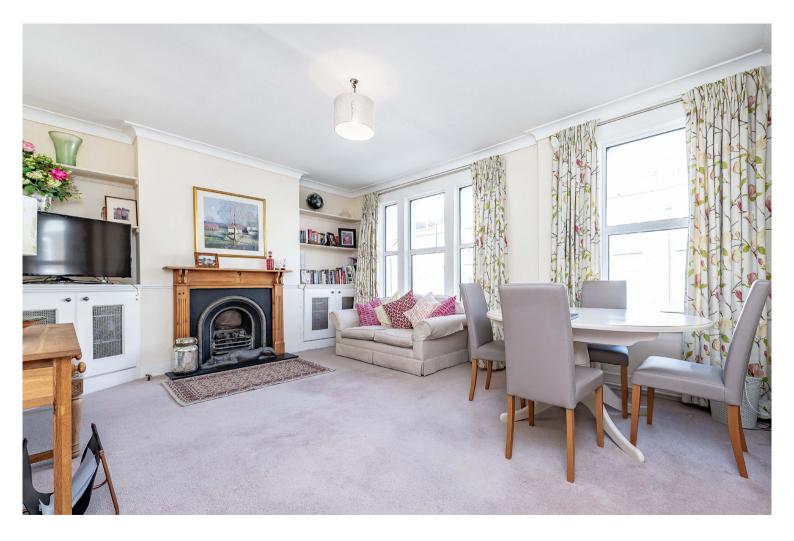

The kitchen and bathroom have been recently refitted meaning that the flat would be a turn key buy to let. The eat in kitchen is a great addition to the bright and airy living room which is used for both larger dinner parties and open plan entertaining.