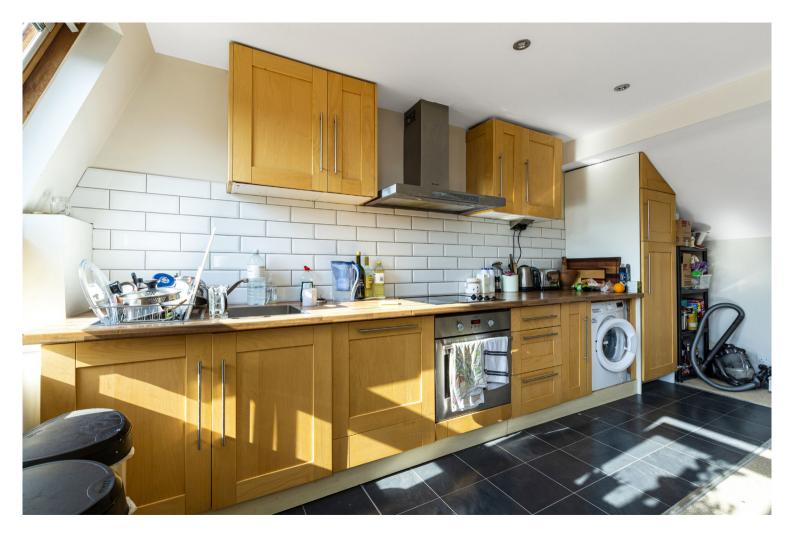

The flat maintains a bright and airy feel with generous bedroom sizes and an open plan kitchen/living room. The living room leads out to a decked flat roof with south easterly views making it a great sun trap.