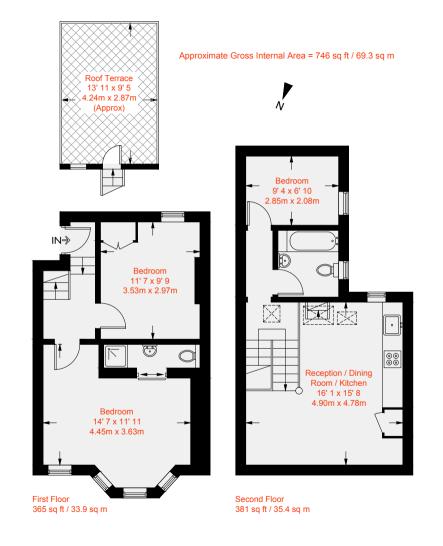

The flat maintains a bright and airy feel with generous bedroom sizes and an open plan kitchen/living room. The living room leads out to a decked flat roof with south easterly views making it a great sun trap.