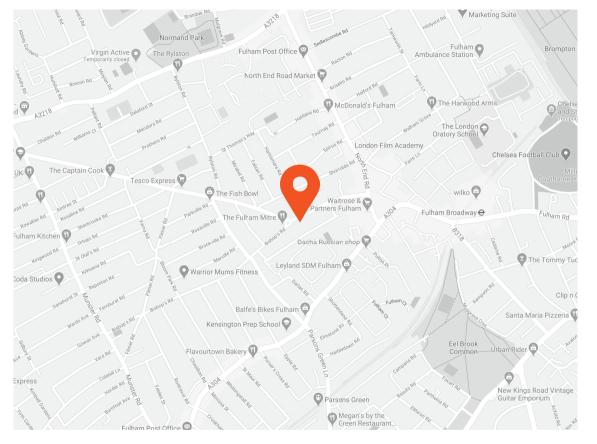

The Dawes Road is a superb central Fulham location close to the amenities of Parsons Green and Fulham Broadway, which includes a modern cinema and shopping complex. It is close to both tube stations which give easy access to the City.

## **Transport Links**

- Fulham Broadway (0.3 miles)
- Parsons Green (0.4 miles)
- West Brompton (0.8 miles)

Aspire Fulham South <sup>+</sup>44 (0) 20 7736 6110

fulham@aspire.co.uk

Aspire Fulham Central +44 (0) 20 7381 7381 c.fulham@aspire.co.uk