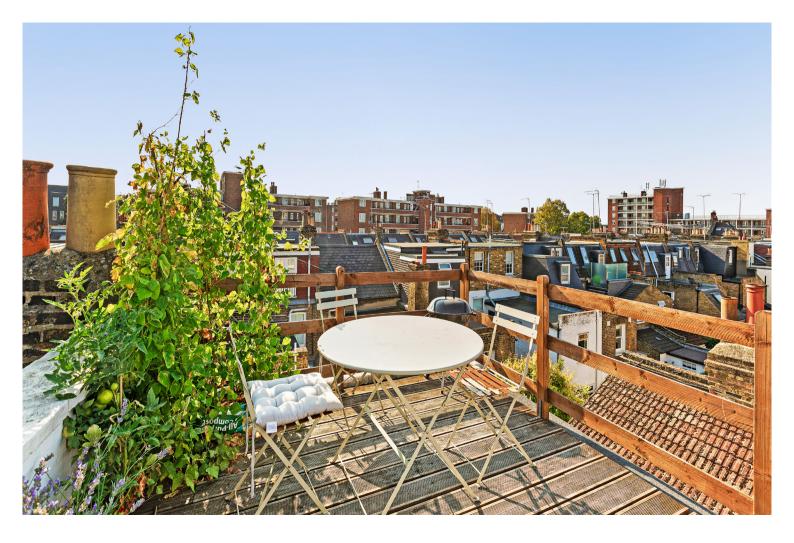

The flat maintains a bright and airy feel with generous bedroom sizes and an open plan kitchen/living room. The living room leads out to a decked flat roof with south easterly views making it a great sun trap.