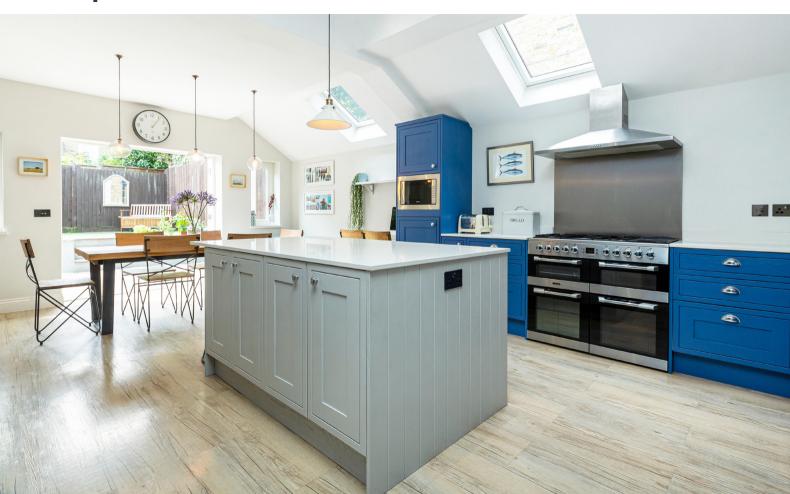

This five bedroom family home is a wonderful find within the heart of South Fulham. Unlike the sterile modern versions, the property has been beautifully finished as a warm family home.

On the ground floor you have a long double length reception room with feature wall and plenty of storage. To the rear is a modern kitchen with island, high ceilings and plenty of dining space leading out to the 22ft west facing garden. Between the two is a utility room and downstairs loo. There are in-built Bose speakers in both the living room and kitchen.