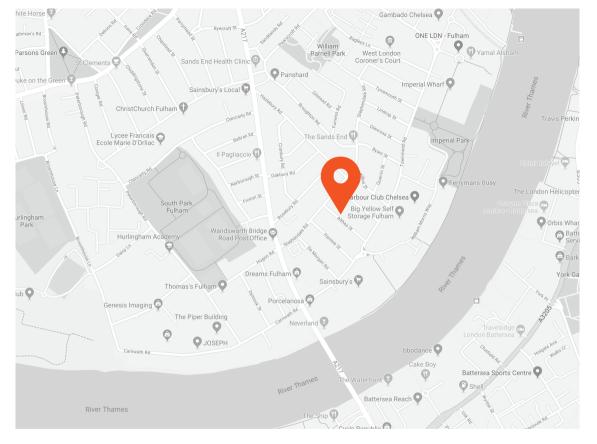

There are good transport links with Fulham Broadway and Parsons Green a short walk away and easy access to the city from Imperial Wharf and Wandsworth Town.

Approximate Gross Internal Area = 1876 sq ft / 174.3 sq m
(Excluding Reduce Headroom / Eaves Storage)
Reduced Eaves Storage = 40 sq ft / 3.7 sq m
[\_]=Reduced Head Height
Total = 1916 sq ft / 178 sq m

## Transport Links

- Imperial Wharf (0.6 miles)
- Wandsworth Town (0.8 miles)
- Fulham Broadway (1.0 miles)