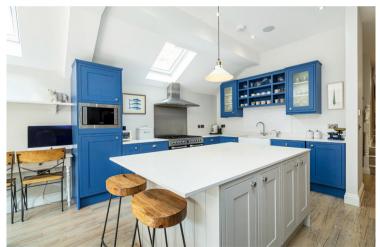

This five bedroom family home is a wonderful find within the heart of South Fulham. Unlike the sterile modern versions, the property has been beautifully finished as a warm family home.

On the ground floor you have a long double length reception room with feature wall and plenty of storage. To the rear is a modern kitchen with island, high ceilings and plenty of dining space leading out to the 22ft west facing garden. Between the two is a utility room and downstairs loo. There are in-built Bose speakers in both the living room and kitchen.