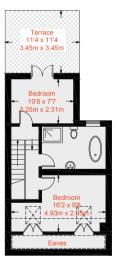

There are good transport links with Fulham Broadway and Parsons Green a short walk away and easy access to the city from Imperial Wharf and Wandsworth Town.

Approximate Gross Internal Area = 1876 sq ft / 174.3 sq m
(Excluding Reduce Headroom / Eaves Storage)
Reduced Eaves Storage = 40 sq ft / 3.7 sq m
[\_]=Reduced Head Height
Total = 1916 sq ft / 178 sq m

Second Floor 426 sq ft / 39.6 sq m

Ground Floor 885 sq ft / 82.2 sq m