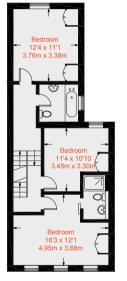

There are good transport links with Fulham Broadway and Parsons Green a short walk away and easy access to the city from Imperial Wharf and Wandsworth Town.

Approximate Gross Internal Area = 1876 sq ft / 174.3 sq m
(Excluding Reduce Headroom / Eaves Storage)
Reduced Eaves Storage = 40 sq ft / 3.7 sq m
[\_]=Reduced Head Height
Total = 1916 sq ft / 178 sq m

Second Floor 426 sq ft / 39.6 sq m

Ground Floor 885 sq ft / 82.2 sq m