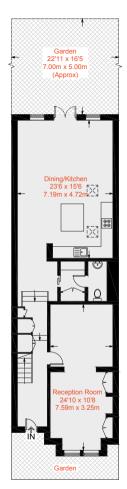

There are good transport links with Fulham Broadway and Parsons Green a short walk away and easy access to the city from Imperial Wharf and Wandsworth Town.

Approximate Gross Internal Area = 1876 sq ft / 174.3 sq m
(Excluding Reduce Headroom / Eaves Storage)
Reduced Eaves Storage = 40 sq ft / 3.7 sq m
[\_]=Reduced Head Height
Total = 1916 sq ft / 178 sq m

Second Floor 426 sq ft / 39.6 sq m

Ground Floor 885 sq ft / 82.2 sq m