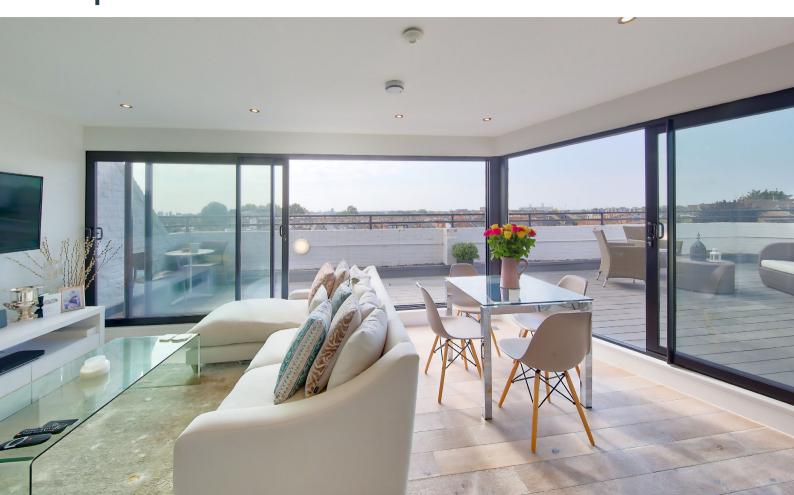

This unique penthouse apartment has a stunning 420 square foot roof terrace with breathtaking panoramic views across London. The top floor open plan reception and kitchen area opens out onto the terrace via glass sliding walls making it the perfect space for entertaining.

The property has been kept in immaculate condition and due to the unique shape of the building, the flat has more living space than traditional period conversions.

The closest tubes are Parsons Green, West Brompton and Fulham Broadway stations on the District Line and Barons Court on the Piccadilly Line. Munster Villages' many cafes, restaurants and shops are just at the end of road. Very close to the stunning Fulham Palace and Bishops Park and all of the attractions and views along the riverside.