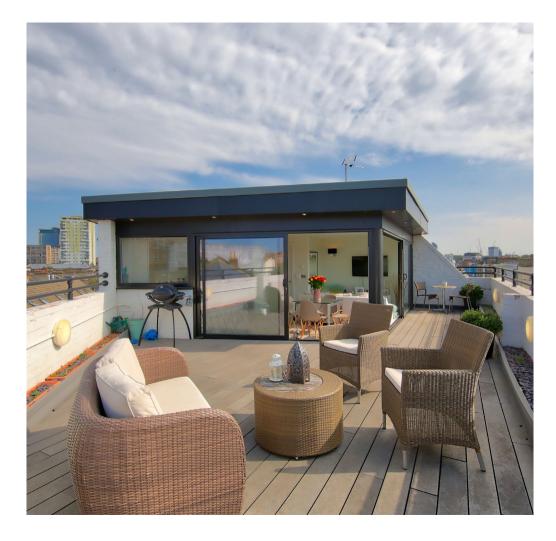

This unique penthouse apartment has a stunning 420 square foot roof terrace with breathtaking panoramic views across London. The top floor open plan reception and kitchen area opens out onto the terrace via glass sliding walls making it the perfect space for entertaining.