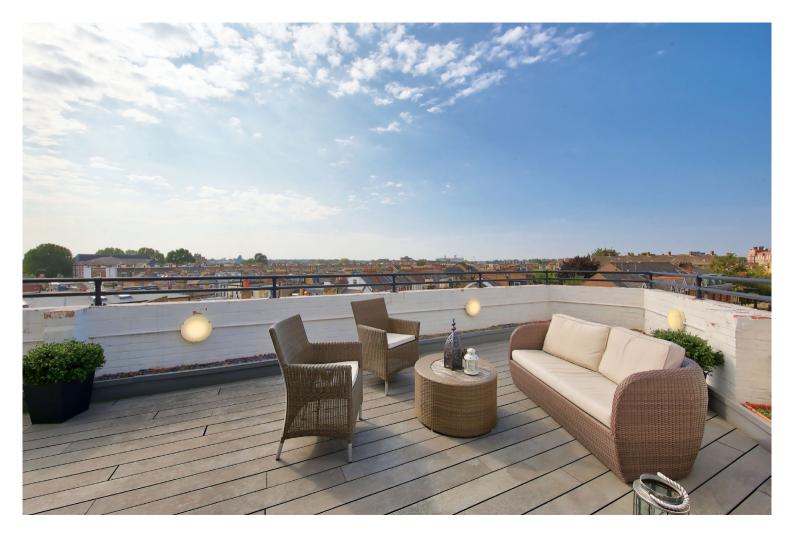

This unique penthouse apartment has a stunning 420 square foot roof terrace with breathtaking panoramic views across London. The top floor open plan reception and kitchen area opens out onto the terrace via glass sliding walls making it the perfect space for entertaining.