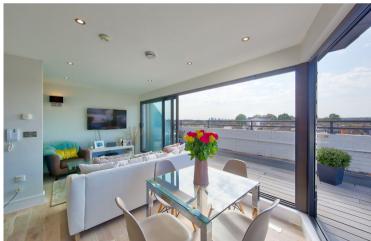

This unique penthouse apartment has a stunning 420 square foot roof terrace with breathtaking panoramic views across London. The top floor open plan reception and kitchen area opens out onto the terrace via glass sliding walls making it the perfect space for entertaining.