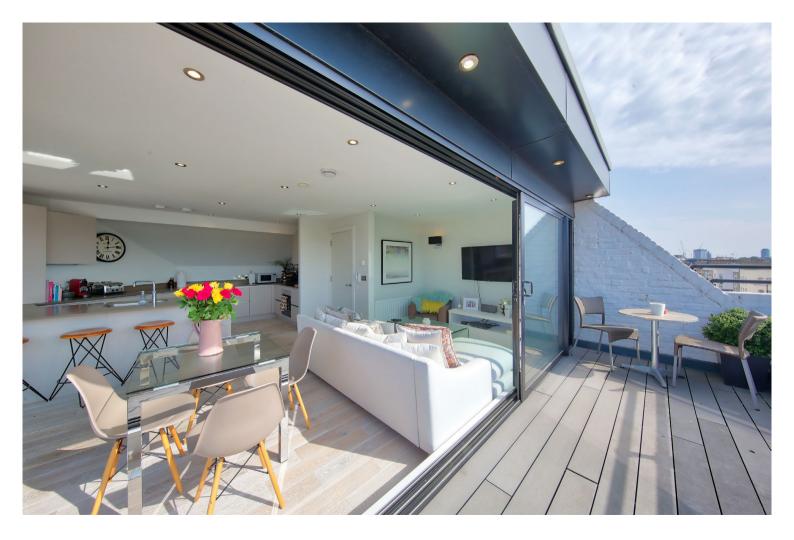

This unique penthouse apartment has a stunning 420 square foot roof terrace with breathtaking panoramic views across London. The top floor open plan reception and kitchen area opens out onto the terrace via glass sliding walls making it the perfect space for entertaining.