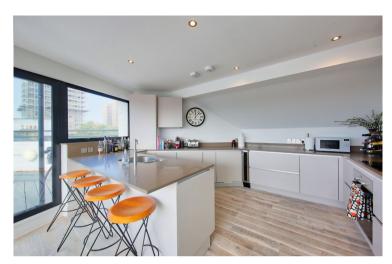

This unique penthouse apartment has a stunning 420 square foot roof terrace with breathtaking panoramic views across London. The top floor open plan reception and kitchen area opens out onto the terrace via glass sliding walls making it the perfect space for entertaining.