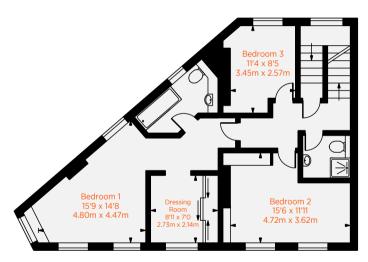

The second floor is superbly well designed with the master bedroom benefitting from its own walk-in wardrobe and en-suite bathroom, while the further two double bedrooms are serviced by a second bathroom. There are eight beautiful sash windows across the three bedrooms, filling the property with light.

Second Floor 872 sq ft / 80.99 sq m

Thir d Floor 418 sq ft / 38.86 sq m