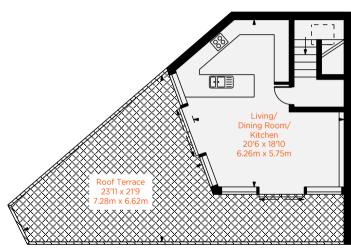

This unique penthouse apartment has a stunning 420 square foot roof terrace with breathtaking panoramic views across London. The top floor open plan reception and kitchen area opens out onto the terrace via glass sliding walls making it the perfect space for entertaining.

Second Floor 872 sq ft / 80.99 sq m

Thir d Floor 418 sq ft / 38.86 sq m