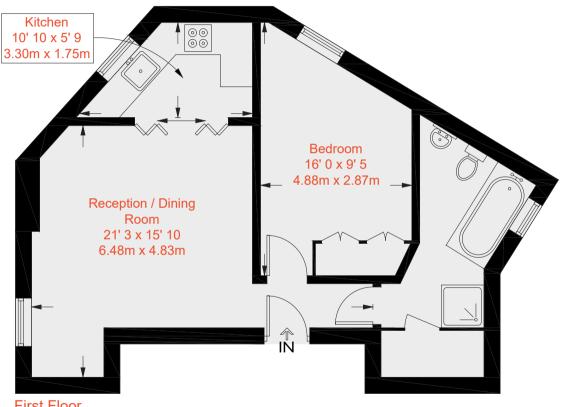

d is a corner property meaning that it is flooded with light providing a very vibrant feel throughout the flat.

The reception room is open plan to the kitchen through double doors which is superb for parties, while the bedroom is up to 16 ft in length, so a truly wonderful size. The bathroom is spacious and the property even benefits from a substantial storage cupboard - ideal for frequent flyer baggage!

Presented in immaculate condition the flat is set on Furness Road, a quiet street in a very favourable area of Fulham moments from the bustling café and restaurant culture of Wandsworth Bridge Road.
Likewise it is still within short walks from the transport links of Fulham Broadway, Imperial Warf and Chelsea Harbour.











## Approximate Gross Internal Area = 491 sq ft / 45.6 sq m



First Floor



#### **Transport Links**

- Imperial Wharf (0.5 miles)
- Fulham Broadway (0.8 miles)
- Parsons Green (0.9 miles)

# Aspire Fulham South

†44 (0) 20 7736 6110 fulham@aspire.co.uk

## Aspire Fulham Central

+44 (0) 20 7381 7381 c.fulham@aspire.co.uk







This recyclable brochure has been produced in good faith to give a general guide. We have not undertaken a structural survey, nor have we tested the services or appliances. All measurements are approximate and the lease details where applicable must be confirmed by the solicitor. Brochure prepared by Colourbrush.

### aspire.co.uk



Battersea • Fulham South • Fulham Central • Balham • Clapham South • Clapham High Street • Furzedown