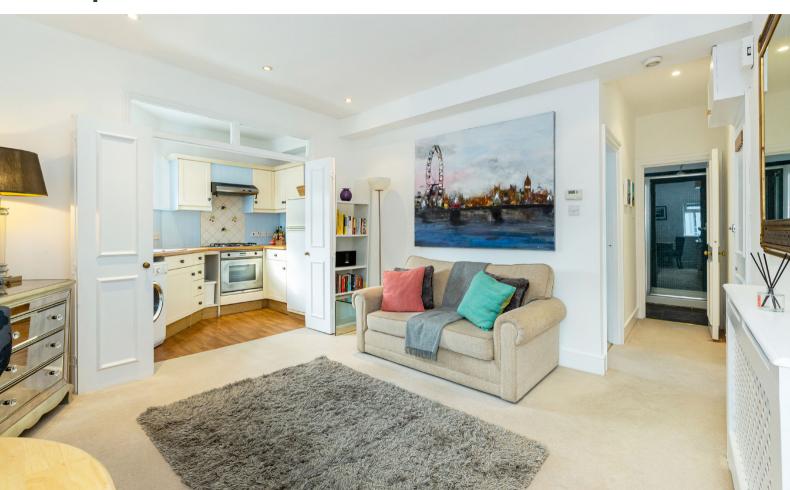

A delightful one bedroom apartment in the heart of South Fulham, this unique property has high ceilings and is a corner property meaning that it is flooded with light providing a very vibrant feel throughout the flat.

The reception room is open plan to the kitchen through double doors which is superb for parties, while the bedroom is up to 16 ft in length, so a truly wonderful size. The bathroom is spacious and the property even benefits from a substantial storage cupboard - ideal for frequent flyer baggage!