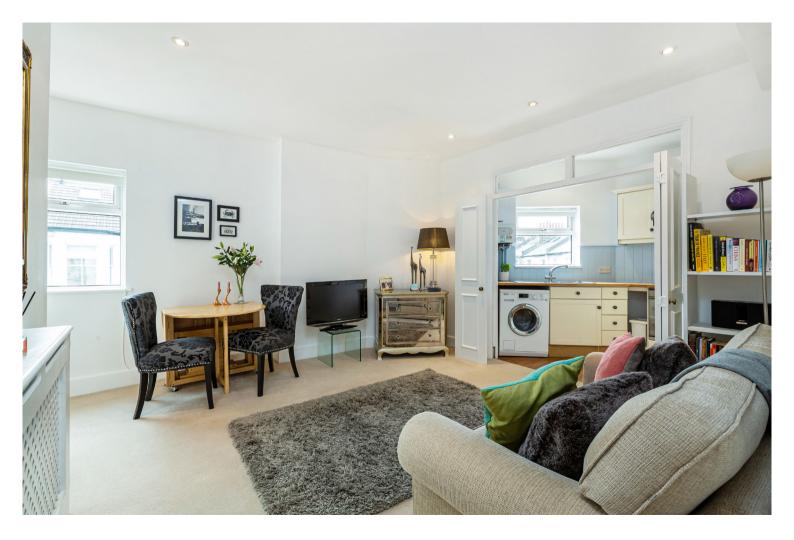

The reception room is open plan to the kitchen through double doors which is superb for parties, while the bedroom is up to 16 ft in length, so a truly wonderful size. The bathroom is spacious and the property even benefits from a substantial storage cupboard - ideal for frequent flyer baggage!