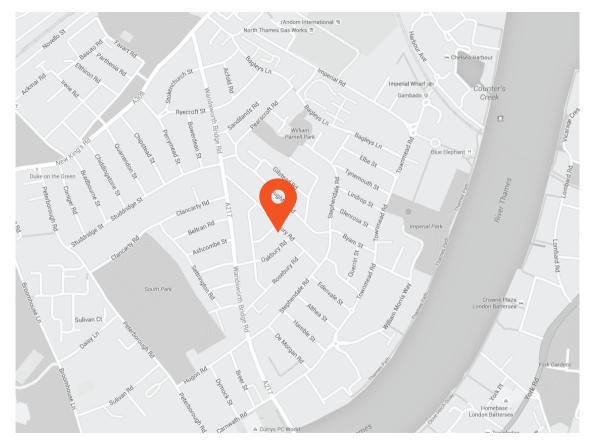

Hazlebury Road is set only moments away from the Wandsworth Bridge Road and many local amenities such as bars, shops and restaurants. Parsons Green and Fulham Broadway tube stations are close by as well as Wandsworth Town and Imperial Wharf main line stations.

## **Transport Links**

- Imperial Wharf (0.6 miles)
- Parsons Green (0.8 miles)
- Fulham Broadway (0.8 miles)