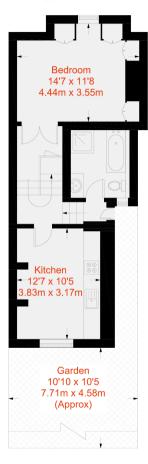

### Approximate Gross Internal Area = 730 sq ft / 67.8 sq m

Ground Floor 270 sq ft / 25 sq m

Lower Ground Floor 460 sq ft / 42.7 sq m