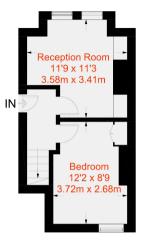

### Approximate Gross Internal Area = 730 sq ft / 67.8 sq m

Ground Floor 270 sq ft / 25 sq m

Lower Ground Floor 460 sq ft / 42.7 sq m