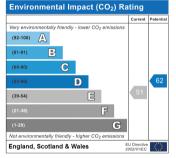

ple space for both living and dining.

Byam Street is situated within the popular Sands End area of South Fulham; local amenities such as Imperial Wharf station, Imperial Park and the Sands End pub are all close by, as are the bars, shops and restaurants on the Wandsworth Bridge Road. The nearest underground stations are Parsons Green and Fulham Broadway, which are both within walking distance.











#### Approximate Gross Internal Area = 727 sq ft / 67.5 sq m

N



### First Floor = 714 sq ft / 66.3 sq m



Ground Floor = 13 sq ft / 1.2 sq m



#### **Transport Links**

- Imperial Wharf (0.4 miles)
- Parsons Green (1.0 miles)
- Fulham Broadway (0.9 miles)

Aspire Fulham South +44 (0) 20 7736 6110 fulham@aspire.co.uk Aspire Fulham Central +44 (0) 20 7381 7381 c.fulham@aspire.co.uk





# 0

This recyclable brochure has been produced in good faith to give a general guide. We have not undertaken a structural survey, nor have we tested the services or appliances. All measurements are approximate and the lease details where applicable must be confirmed by the solicitor. Brochure prepared by Colourbrush.

#### aspire.co.uk