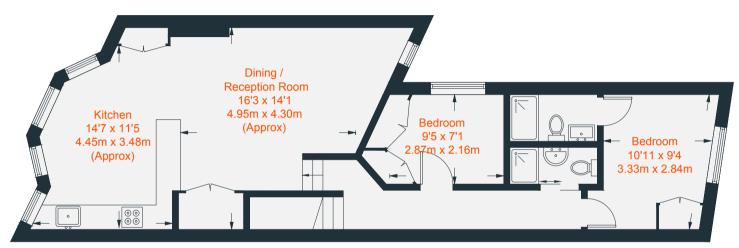

#### Approximate Gross Internal Area = 727 sq ft / 67.5 sq m

N

### First Floor = 714 sq ft / 66.3 sq m

Ground Floor = 13 sq ft / 1.2 sq m