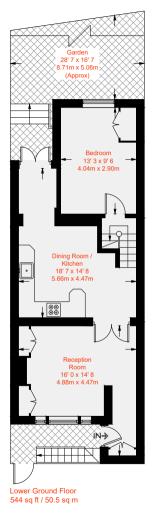

Large and spacious with plenty of opportunity to extend and refurbish, this property is priced to sell quickly. Its current layout provides two large double bedrooms and two bathrooms, along with an eat-in kitchen and separate reception room.

The property is a true maisonette with its own front door to the garden and has a very large garden to the rear measuring over 28 ft in length and providing a lot of opportunity for extension.

A short walk to Parsons Green tube station which is conveniently located only 0.6 miles away, the flat is close to the popular Joe's Brasserie, South Park, Sainsbury's and many more local bars or restaurants. An ideal flat for those looking to live in luxury close to the tube station.

Approximate Gross Internal Area = 823 sq ft / 76.4 sq m

Ground Floor 279 sq ft / 25.9 sq m