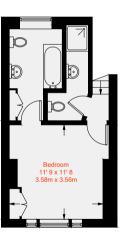

Large and spacious with plenty of opportunity to extend and refurbish, this property is priced to sell quickly. Its current layout provides two large double bedrooms and two bathrooms, along with an eat-in kitchen and separate reception room.

Approximate Gross Internal Area = 823 sq ft / 76.4 sq m

Ground Floor 279 sq ft / 25.9 sq m